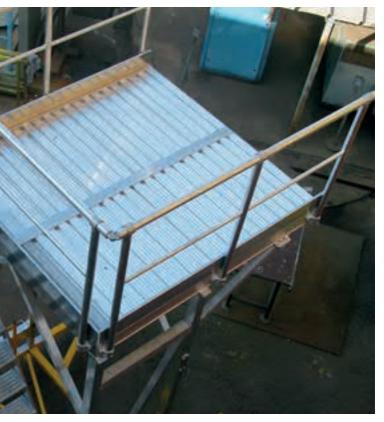

High resistance working surfaces Working platform with a max charge of 200 Kg/mq. Working surfaces in Finnish birch anti-slip, waterproof or aluminium almond sheet. Safety device against wind or accidental lifting. Trap door passage with automatic locking device.