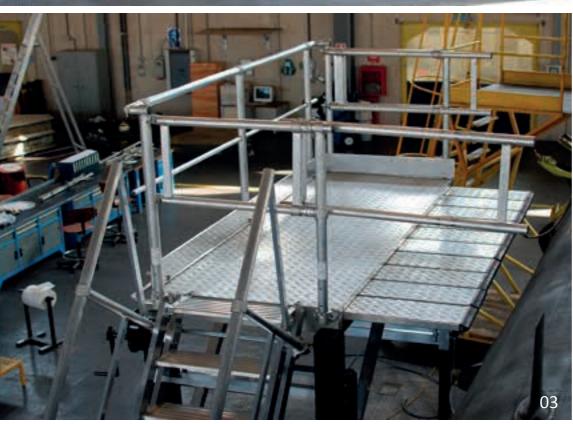

# Special Applications for Aircraft

**Modular aluminum mobile structure with access ladders and cantilever platforms** designed for Alenia Aermacchi C-257 Spartan aircraft maintenance

01 Project developement02 Structure realization03 Structure detail04 Project realization

## Aircraft

**Modular aluminum mobile structure with access ladders and cantilever platforms** designed for Alenia Aermacchi C-257 Spartan aircraft maintenance

01 Structure detail02 Structure detail03 Structure detail04 Project realization

## Aircraft

**Modular aluminum mobile structure with access ladders and cantilever platforms** designed for Alenia Aermacchi C-257 Spartan aircraft maintenance

01 Project realization02 Project realization03 Project realization04 Project development