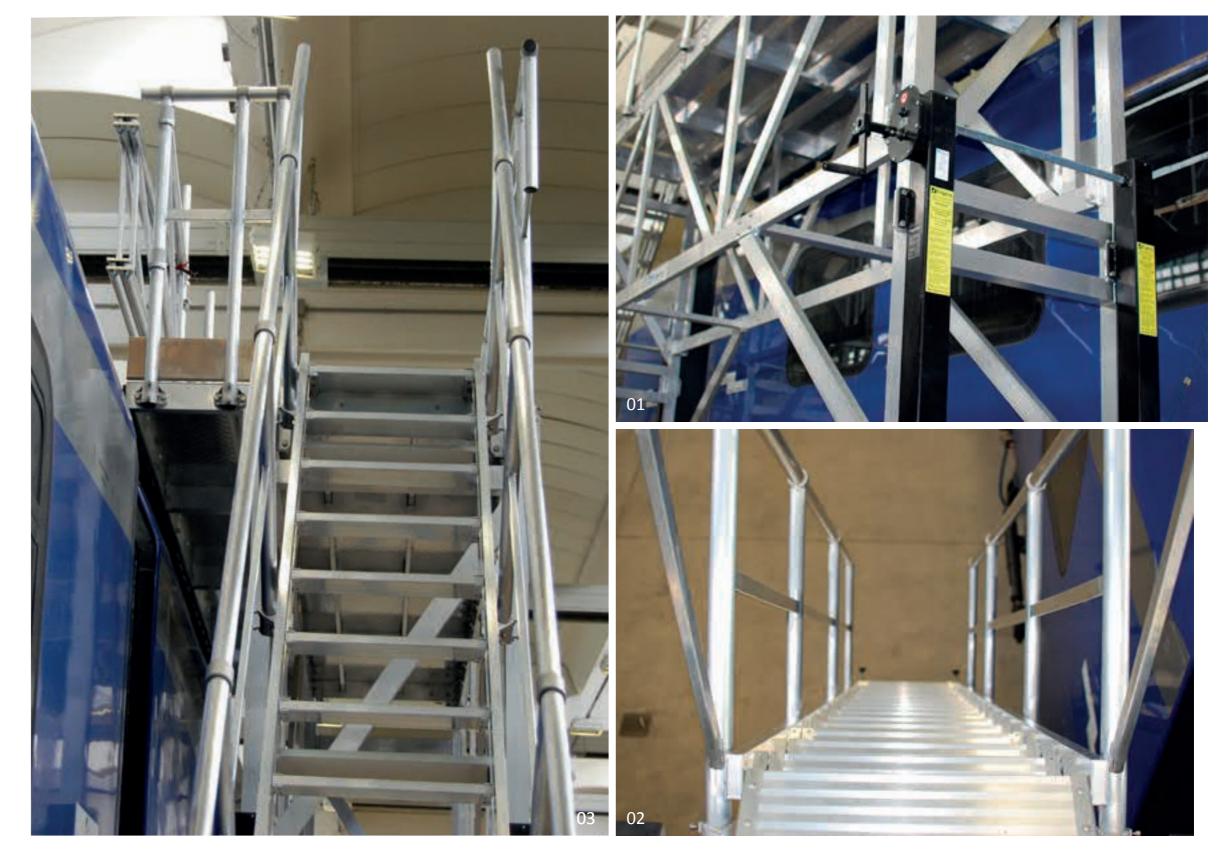

## **Railway Vehicles**

**Modular aluminium working platform with variable working hieght access ladders** designed to provide safe access and collective protection during train maintenance operations

01 Structure detail02 Structure detail03 Structure detail04 Project realization