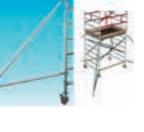

# Alupont System Modular Alluminum Structure

ALUPONT System represents one of the most functional and cost-efficienty technological solution used from FRIGERIO SpA for the costruction of modular aluminium mobile maintenance tower and custom-made applications.

ALUPONT modular costruction system increases worker's safety at high altitude and in heavy working conditions; it also meets the quickly and pratically requirements during each assembling step.