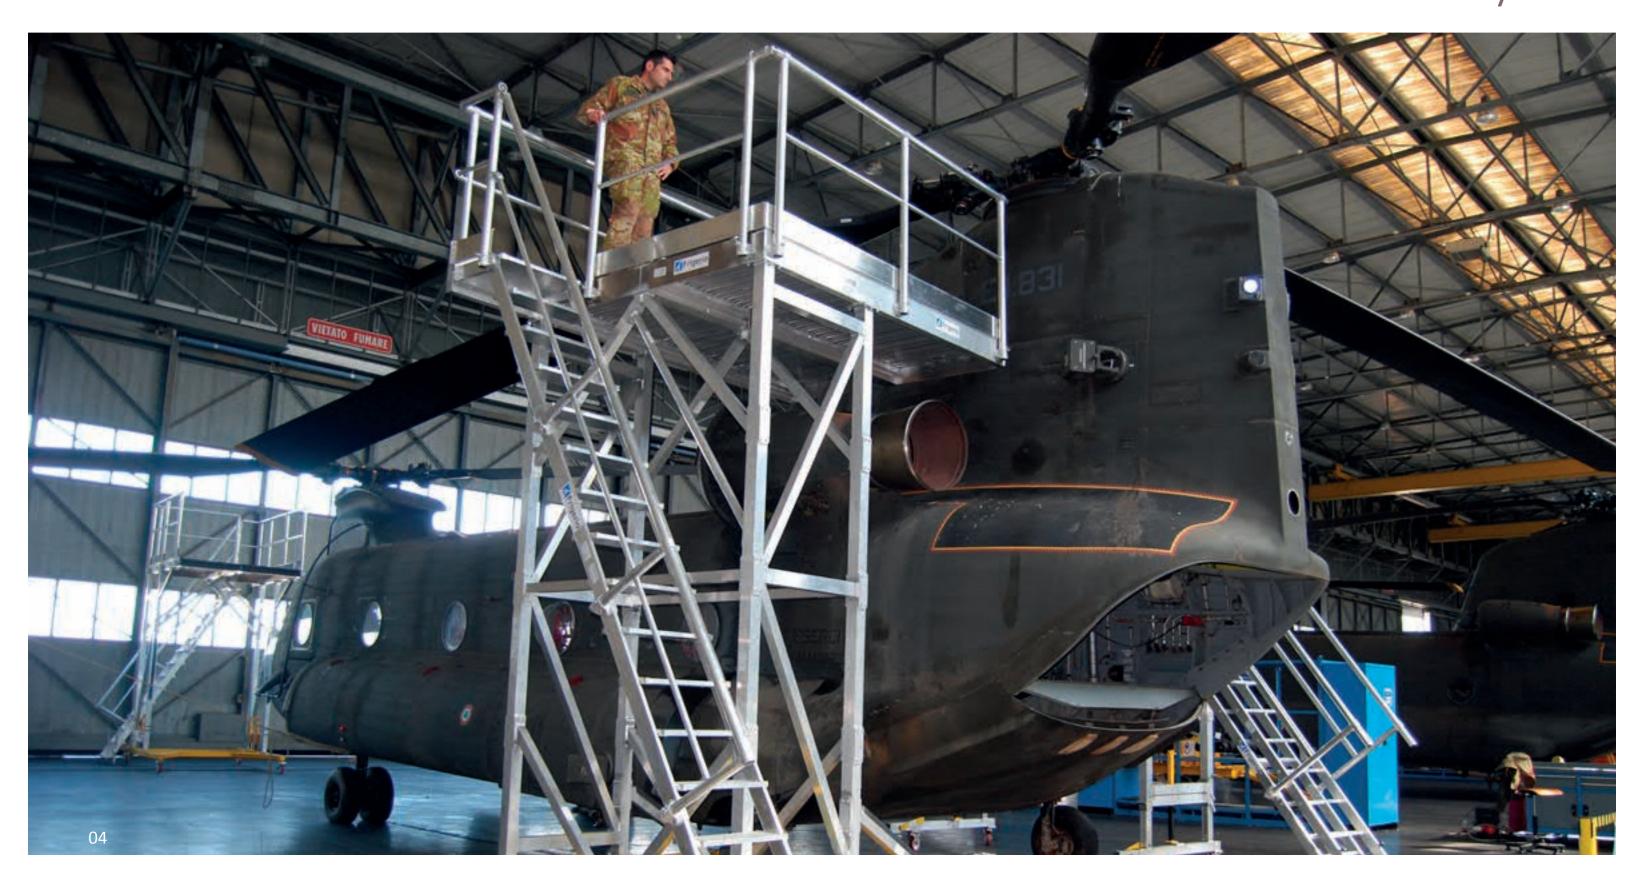

# Special Applications for Military

**Maintenance platform with variable working height and modular telescopic platform** designed to adapt to the fuselage's shape of the Italian Army Aviation CH47-C helicopter

01 Project development02 Structure detail03 Structure realization04 Project realization