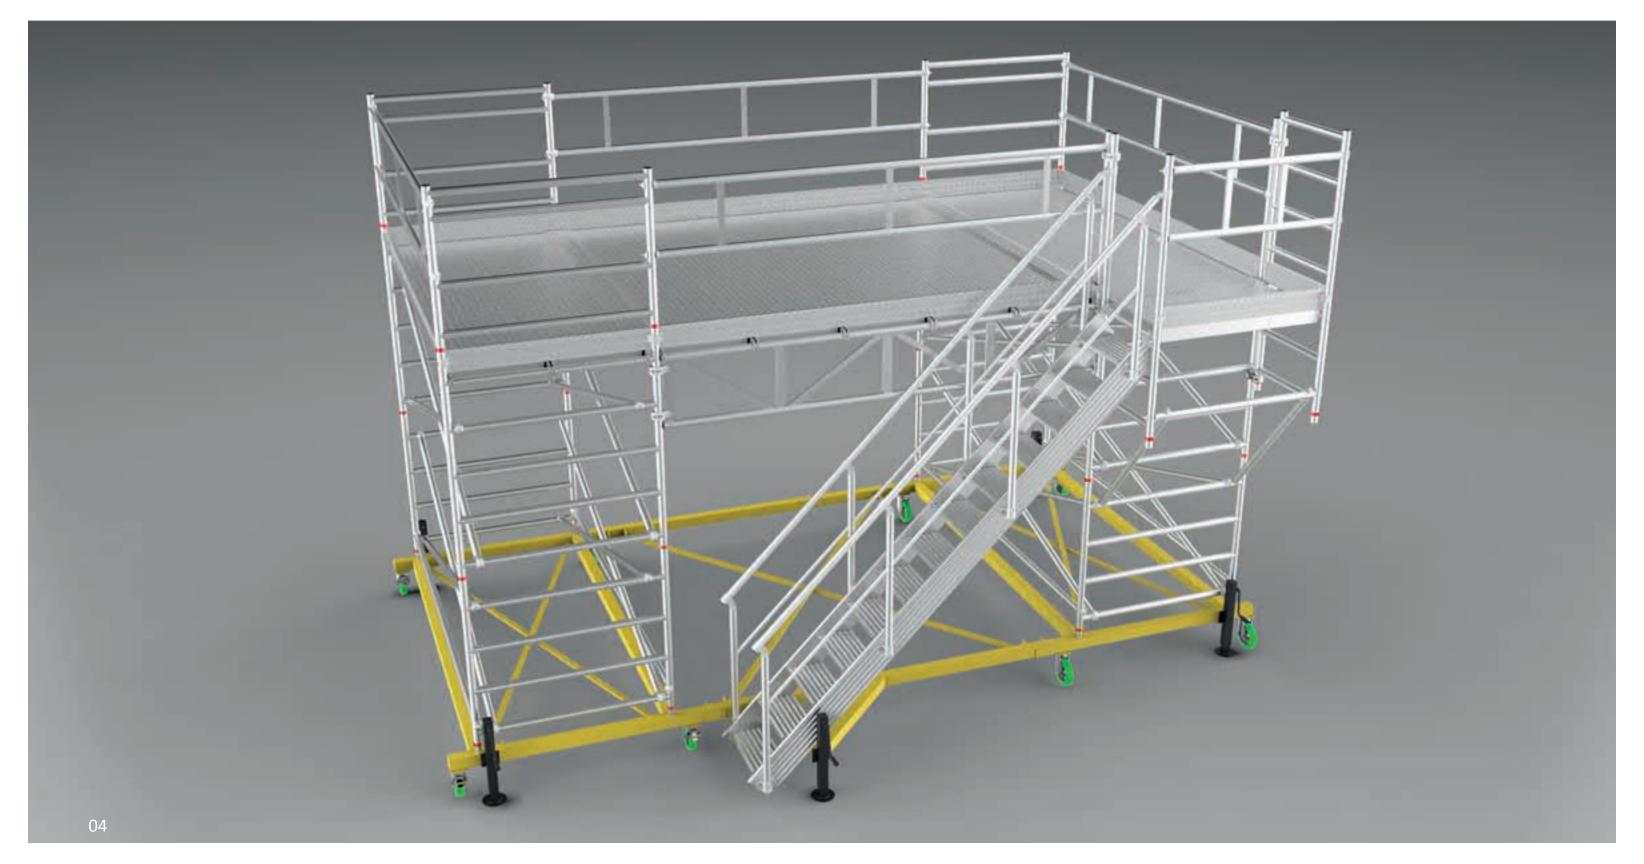

# Alupont System Modular Alluminum Structure

ALUPONT System represents one of the most functional and cost-efficienty technological solution used from FRIGERIO SpA for the costruction of modular aluminium mobile maintenance tower and custom-made applications.

ALUPONT modular costruction system increases worker's safety at high altitude and in heavy working conditions; it also meets the quickly and pratically requirements during each assembling step.

### Flexibility in structure reconfiguration

Alupont modular construction system allows you to reuse components to assemble structures with different configurations from the initial ones or extend the existing configuration by adding additional components.