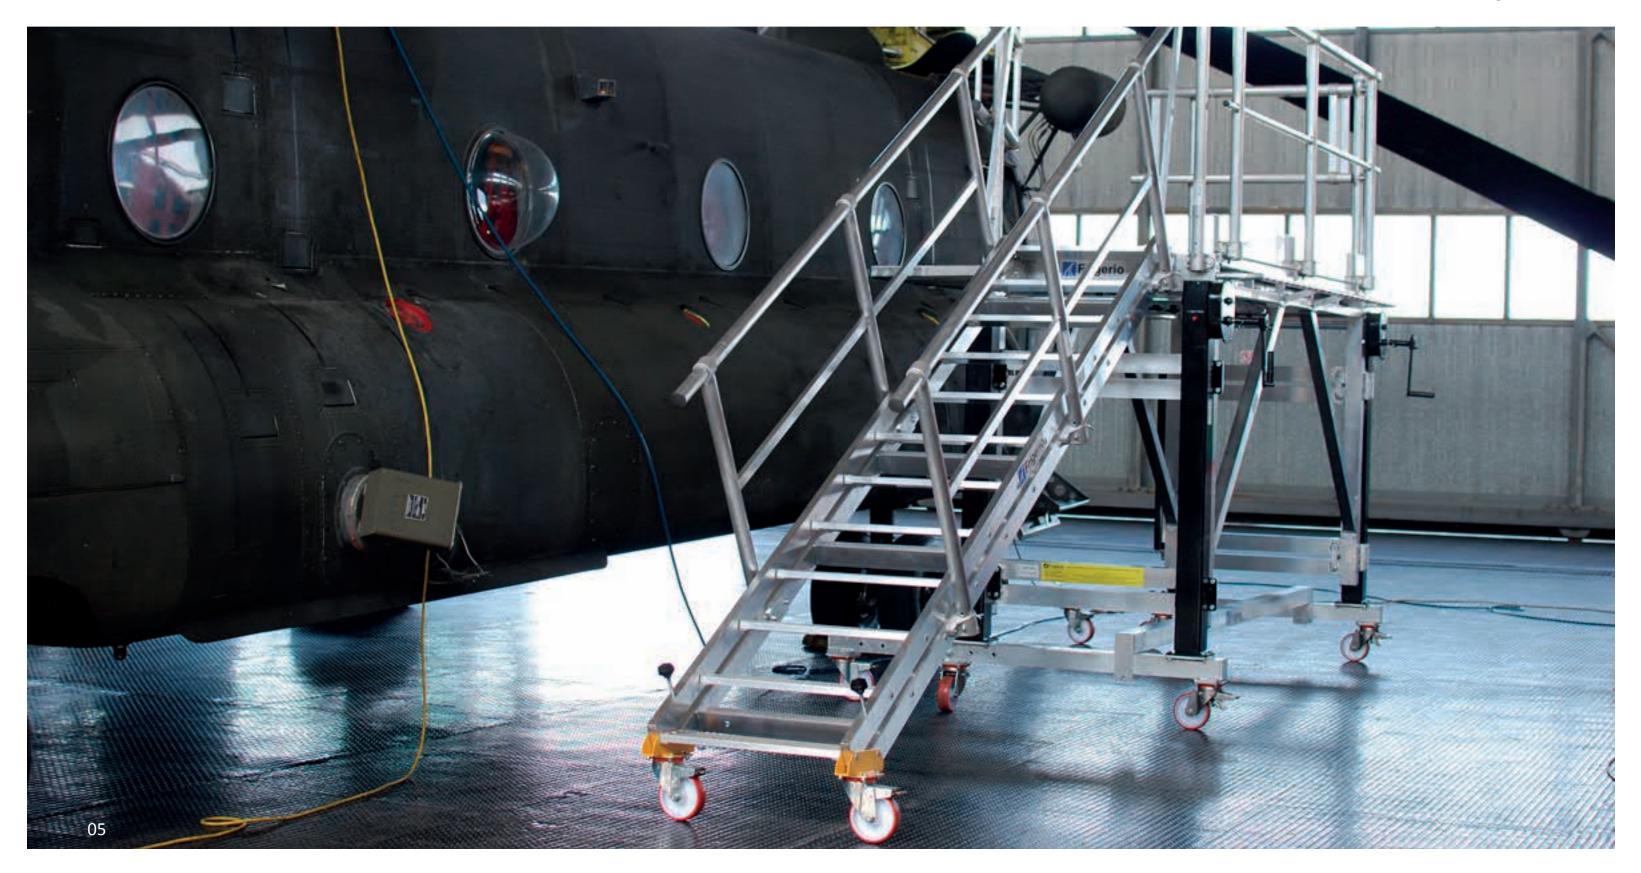

# Special Applications for Aircraft

**Modular aluminum mobile structure with access ladders and cantilever platforms** designed for Alenia Aermacchi C-257 Spartan aircraft maintenance

01 Project developement02 Structure realization03 Structure detail04 Project realization

## Aircraft

**Modular aluminum mobile structure with access ladders and cantilever platforms** designed for Alenia Aermacchi C-257 Spartan aircraft maintenance

01 Structure detail02 Structure detail03 Structure detail04 Project realization

## Aircraft

**Modular aluminum mobile structure with access ladders and cantilever platforms** designed for Alenia Aermacchi C-257 Spartan aircraft maintenance

01 Project realization02 Project realization03 Project realization04 Project development