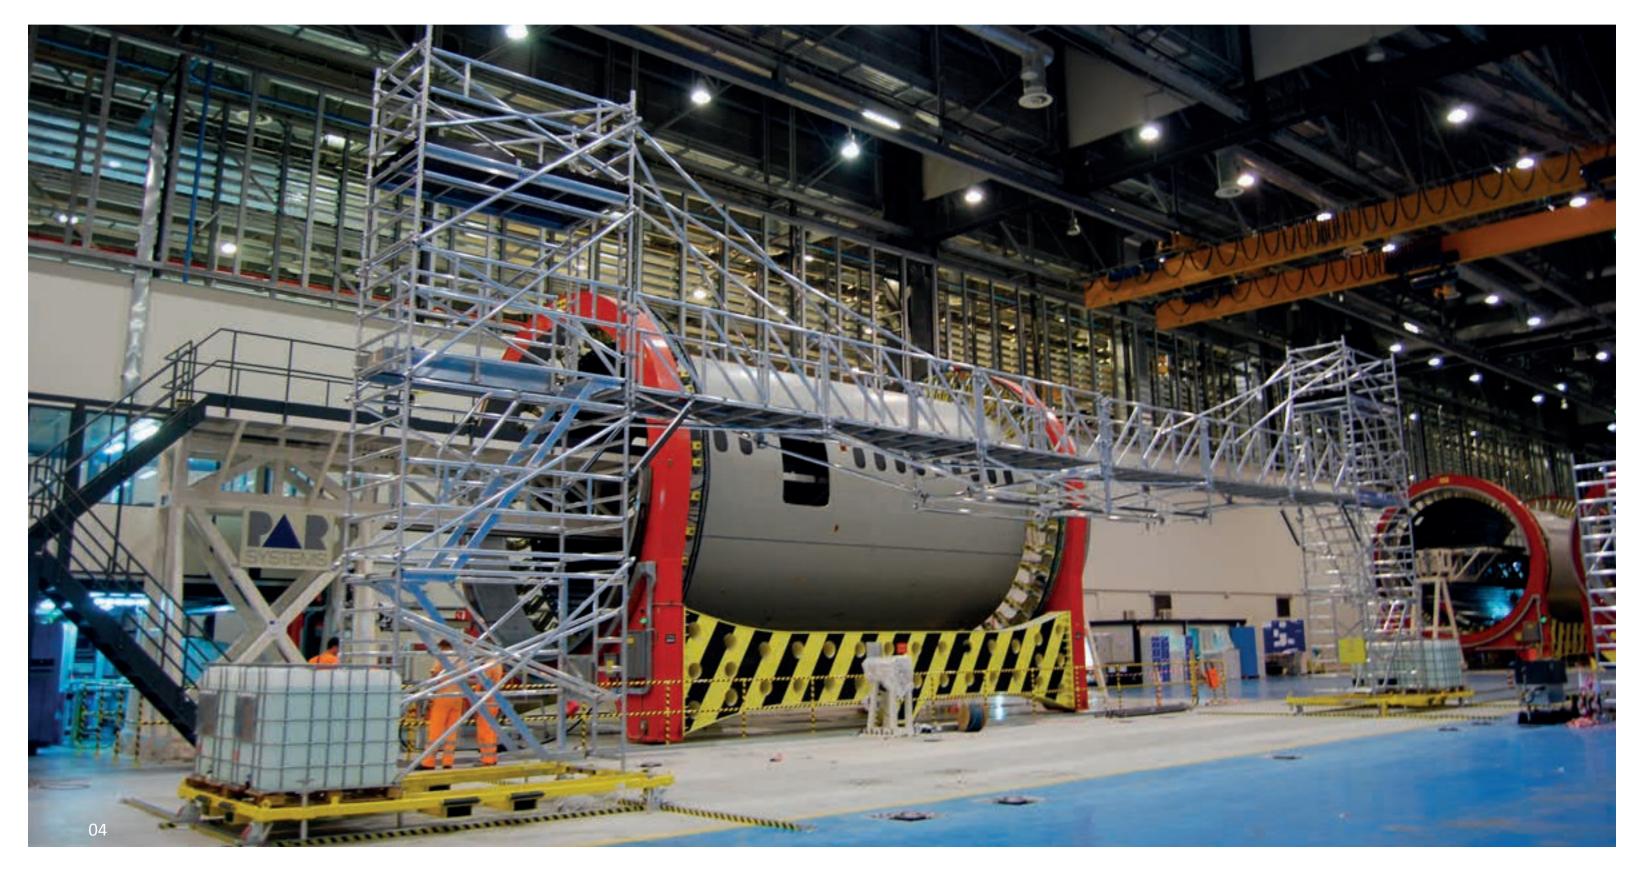

Mobile aluminium maintenance structure with cantilever plarform, steel stabilizer base and internal access ladders designed to perform quality control inspections on BOEING 787-9 fuselage aircraft sections

01 Project developement 02 Structure detail 03 Structure realization 04 Project realization