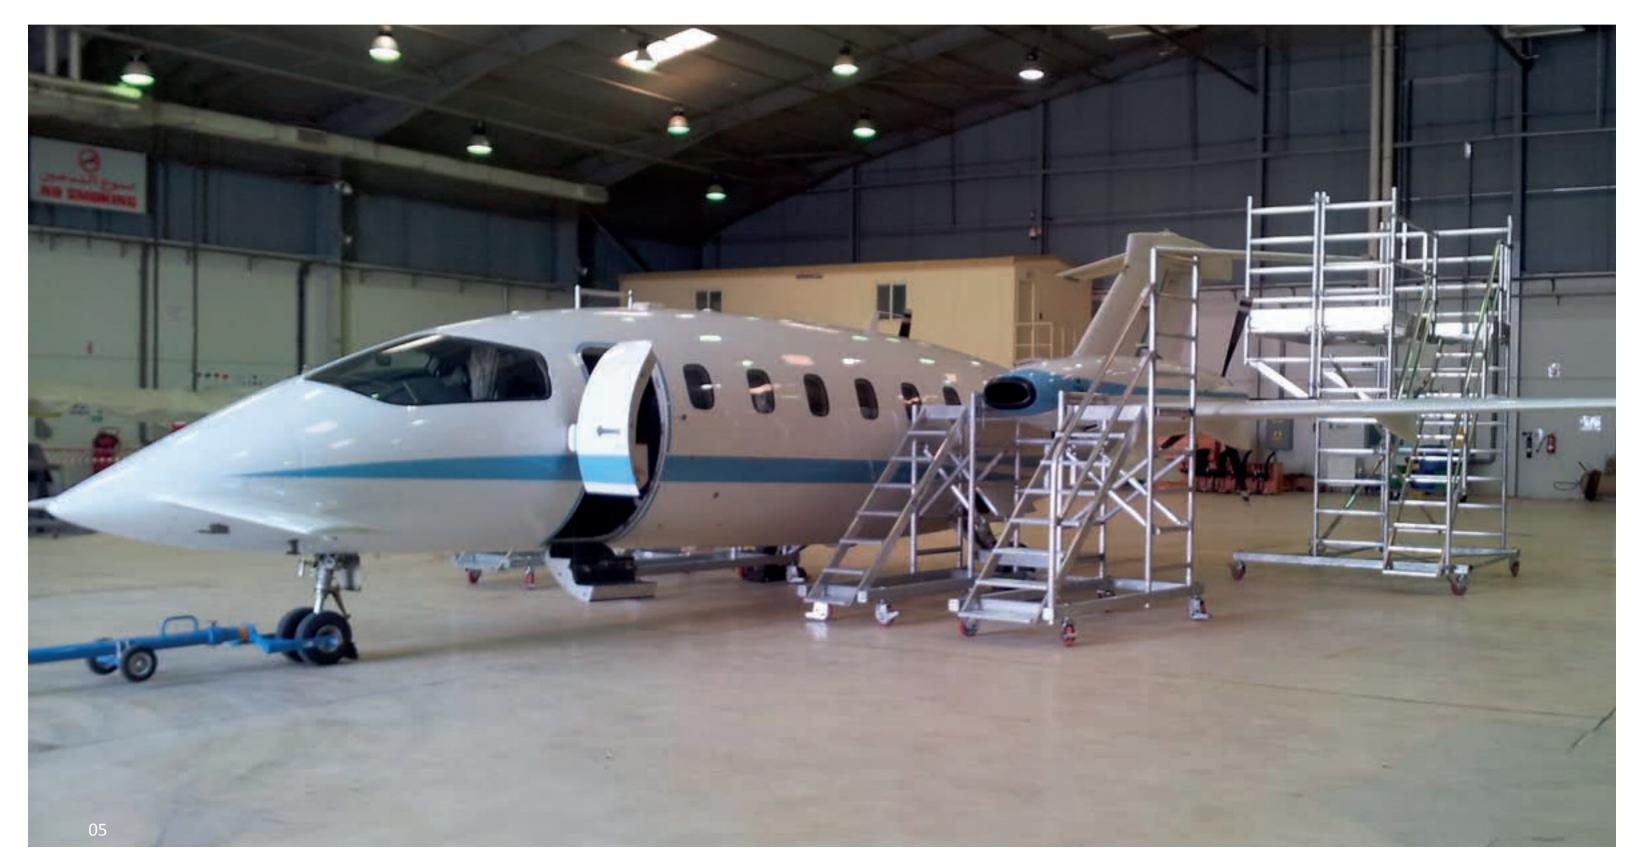

Mobile aluminium maintenance structure with cantilever plarform, steel stabilizer base and internal access ladders designed to perform quality control inspections on BOEING 787-9 fuselage aircraft sections

01 Project developement 02 Structure detail 03 Structure realization 04 Project realization