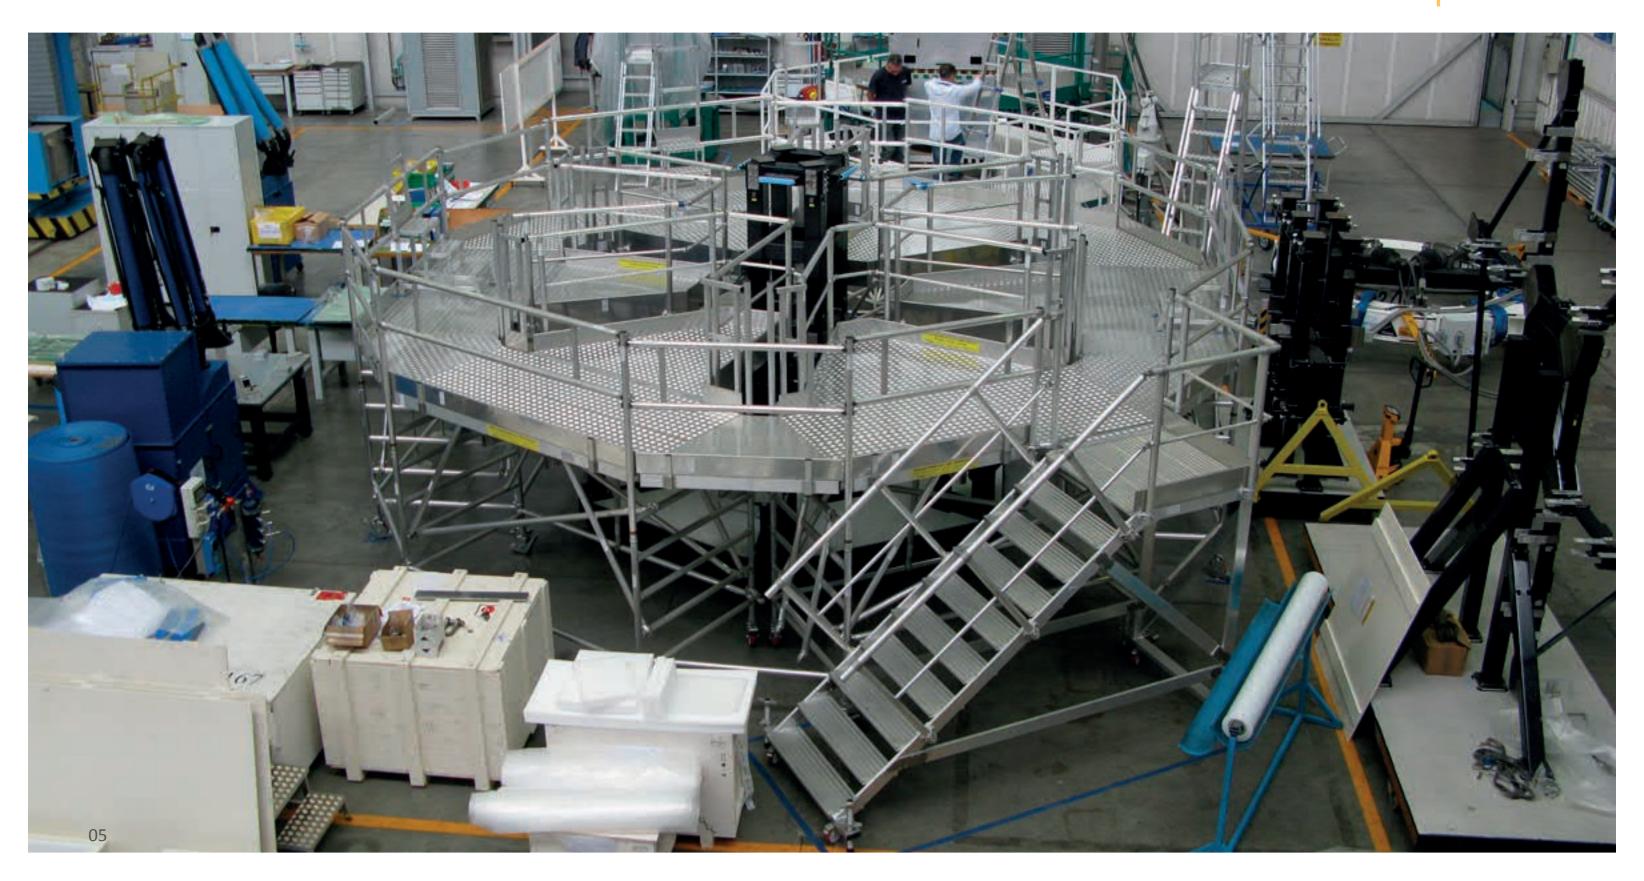

# Special Applications for Aerospace

Teller

Frigerio

Maintenance structure for interferometric gravitational wave detector VIRGO provided to European Gravitational Observatory (EGO)

01 Project development02 Structure detail03 Structure realization04 Project realization