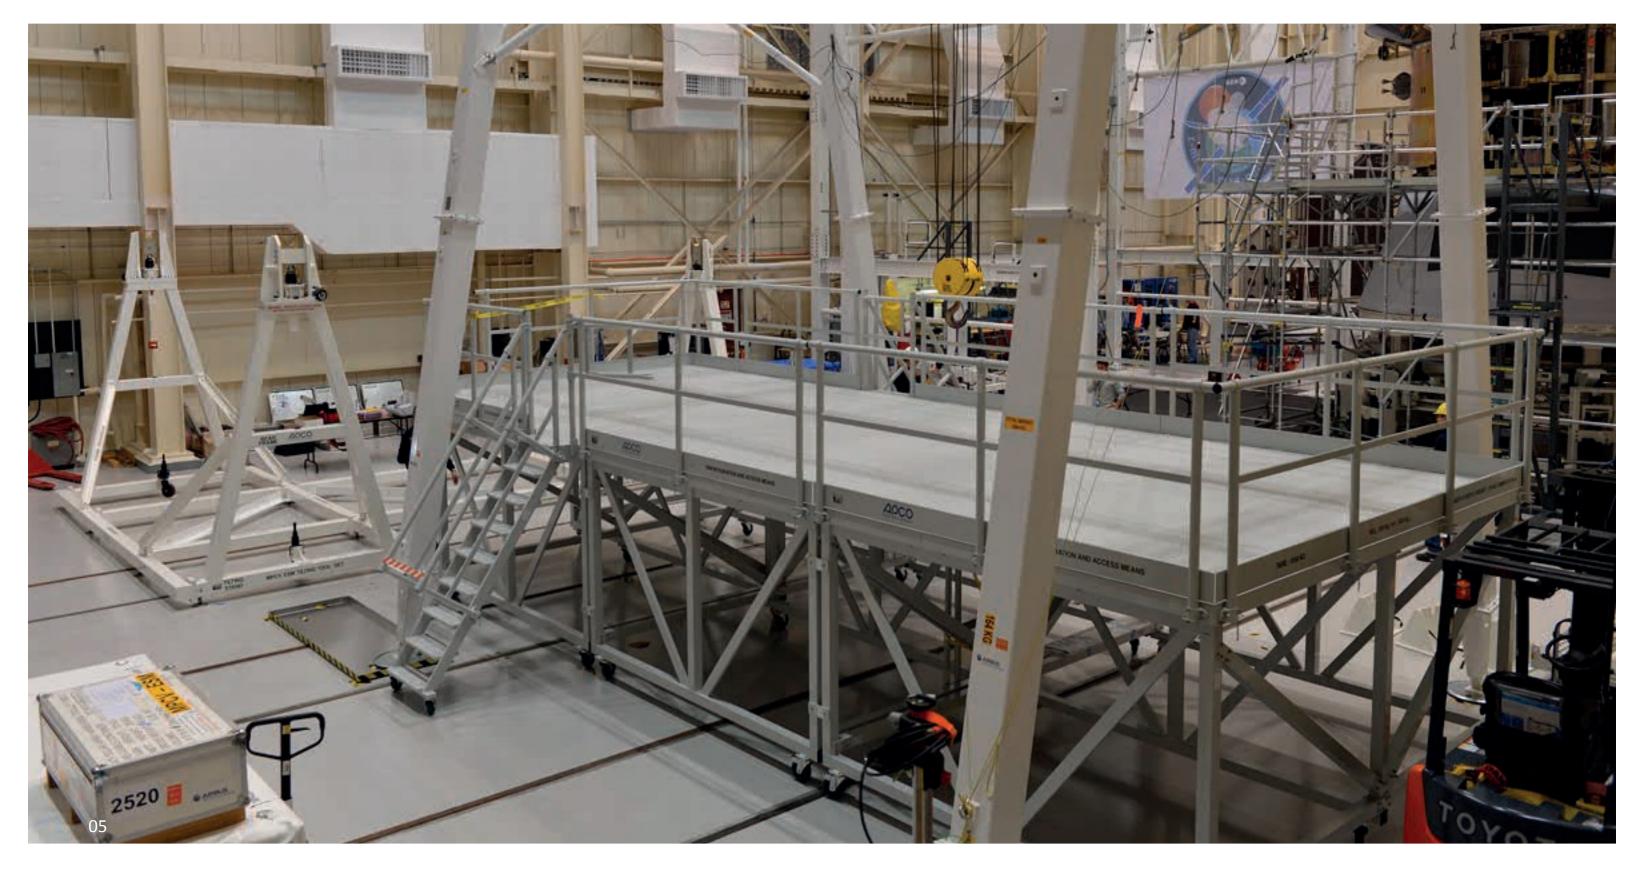

## Aerospace

Maintenance structure with cantilever working platforms and access ladders designed for European Space Agency (ESA)

01 Project developement02 Structure realization03 Structure realization04 Structure detail05 Project realization