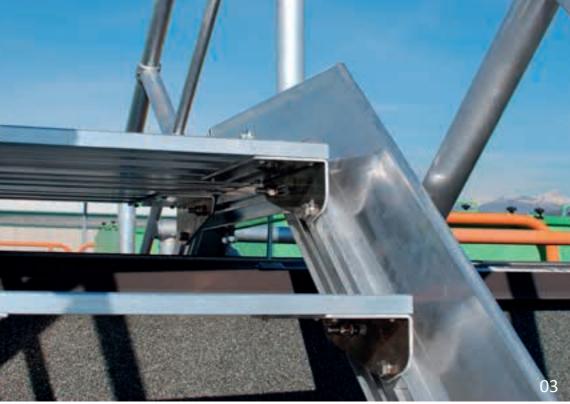

# Special Applications for Industrial Equipment

Aluminum Aluway Shed passages composed of gangway and ladder designed to provide collective safe routes on non-load bearing surfaces

01 Project developement02 Structure detail03 Structure realization04 Project realization

Aluminum Aluway overpass gangway composed of gangway and ladders designed to provide collective safe routes to overpass obstacles

01 Project developement02 Structure detail03 Structure realization04 Structure detail05 Project realization

Aluminum Aluway Shed passages composed of gangway and ladders designed to provide collective safe routes on non-load bearing surfaces

01 Structure detail 02 Structure detail 03 Structure detail 04 Structure detail 05 Project realization

## Industrial Equipment

Aluminum Aluway Shed passages composed of gangway and ladders designed to provide collective safe routes on non-load bearing surfaces

01 Structure detail02 Structure detail03 Structure detail04 Structure detail05 Project realization