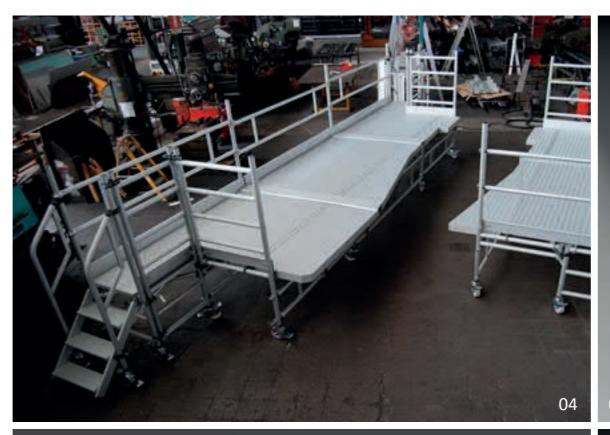

# Special Applications for Industrial Equipment

Aluminum Aluway Shed passages composed of gangway and ladder designed to provide collective safe routes on non-load bearing surfaces

01 Project developement02 Structure detail03 Structure realization04 Project realization

Aluminum Aluway overpass gangway composed of gangway and ladders designed to provide collective safe routes to overpass obstacles

01 Project developement02 Structure detail03 Structure realization04 Structure detail05 Project realization

Aluminum Aluway Shed passages composed of gangway and ladders designed to provide collective safe routes on non-load bearing surfaces

01 Structure detail 02 Structure detail 03 Structure detail 04 Structure detail 05 Project realization

## Industrial Equipment

Aluminum Aluway Shed passages composed of gangway and ladders designed to provide collective safe routes on non-load bearing surfaces

01 Structure detail02 Structure detail03 Structure detail04 Structure detail05 Project realization