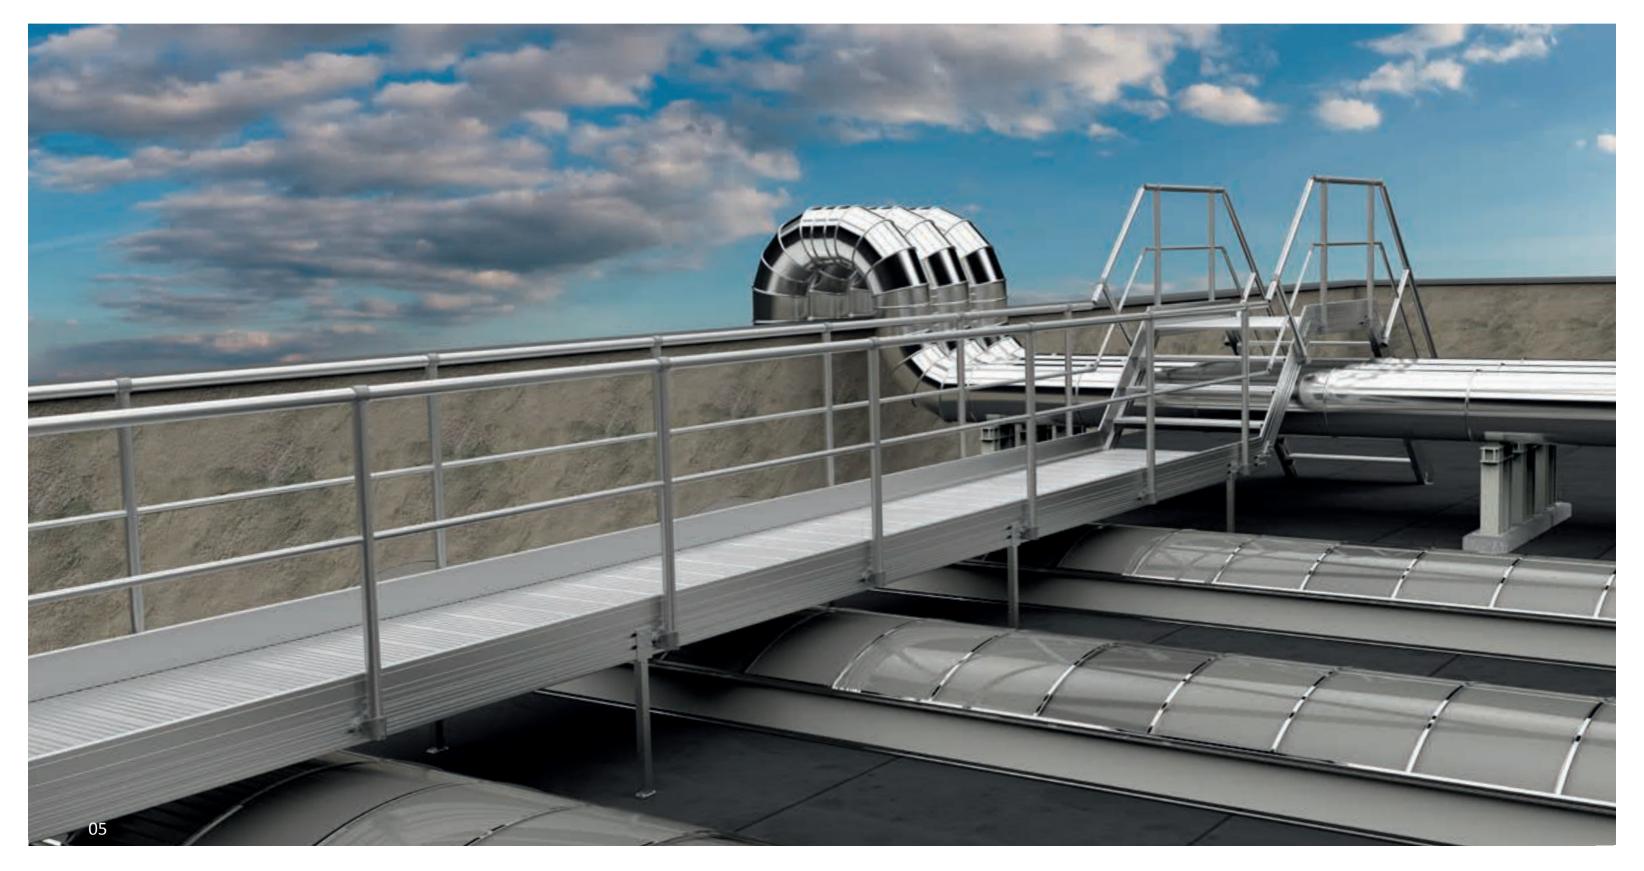

# Special Applications for Industrial Equipment

Aluminum Aluway Shed passages composed of gangway and ladder designed to provide collective safe routes on non-load bearing surfaces

01 Project developement02 Structure detail03 Structure realization04 Project realization

Aluminum Aluway overpass gangway composed of gangway and ladders designed to provide collective safe routes to overpass obstacles

01 Project developement02 Structure detail03 Structure realization04 Structure detail05 Project realization

Aluminum Aluway Shed passages composed of gangway and ladders designed to provide collective safe routes on non-load bearing surfaces

01 Structure detail 02 Structure detail 03 Structure detail 04 Structure detail 05 Project realization

## Industrial Equipment

Aluminum Aluway Shed passages composed of gangway and ladders designed to provide collective safe routes on non-load bearing surfaces

01 Structure detail02 Structure detail03 Structure detail04 Structure detail05 Project realization