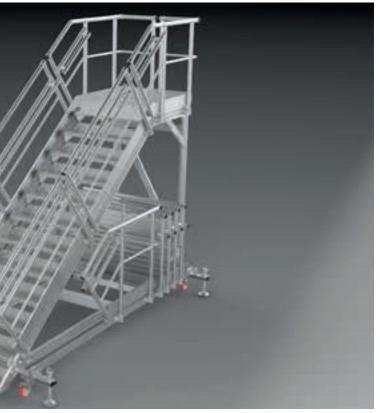

# Alupont System Modular Alluminum Structure

ALUPONT System represents one of the most functional and cost-efficienty technological solution used from FRIGERIO SpA for the costruction of modular aluminium mobile maintenance tower and custom-made applications.

ALUPONT modular costruction system increases worker's safety at high altitude and in heavy working conditions; it also meets the quickly and pratically requirements during each assembling step.

### Flexibility in structure reconfiguration

Alupont modular construction system allows you to reuse components to assemble structures with different configurations from the initial ones or extend the existing configuration by adding additional components.

### Extreme versatility

Alupont range permits to work on stairs, unlevelled ground and on overhanging.

Automatic hand hooks connection provide a safety locking between brace and frame.