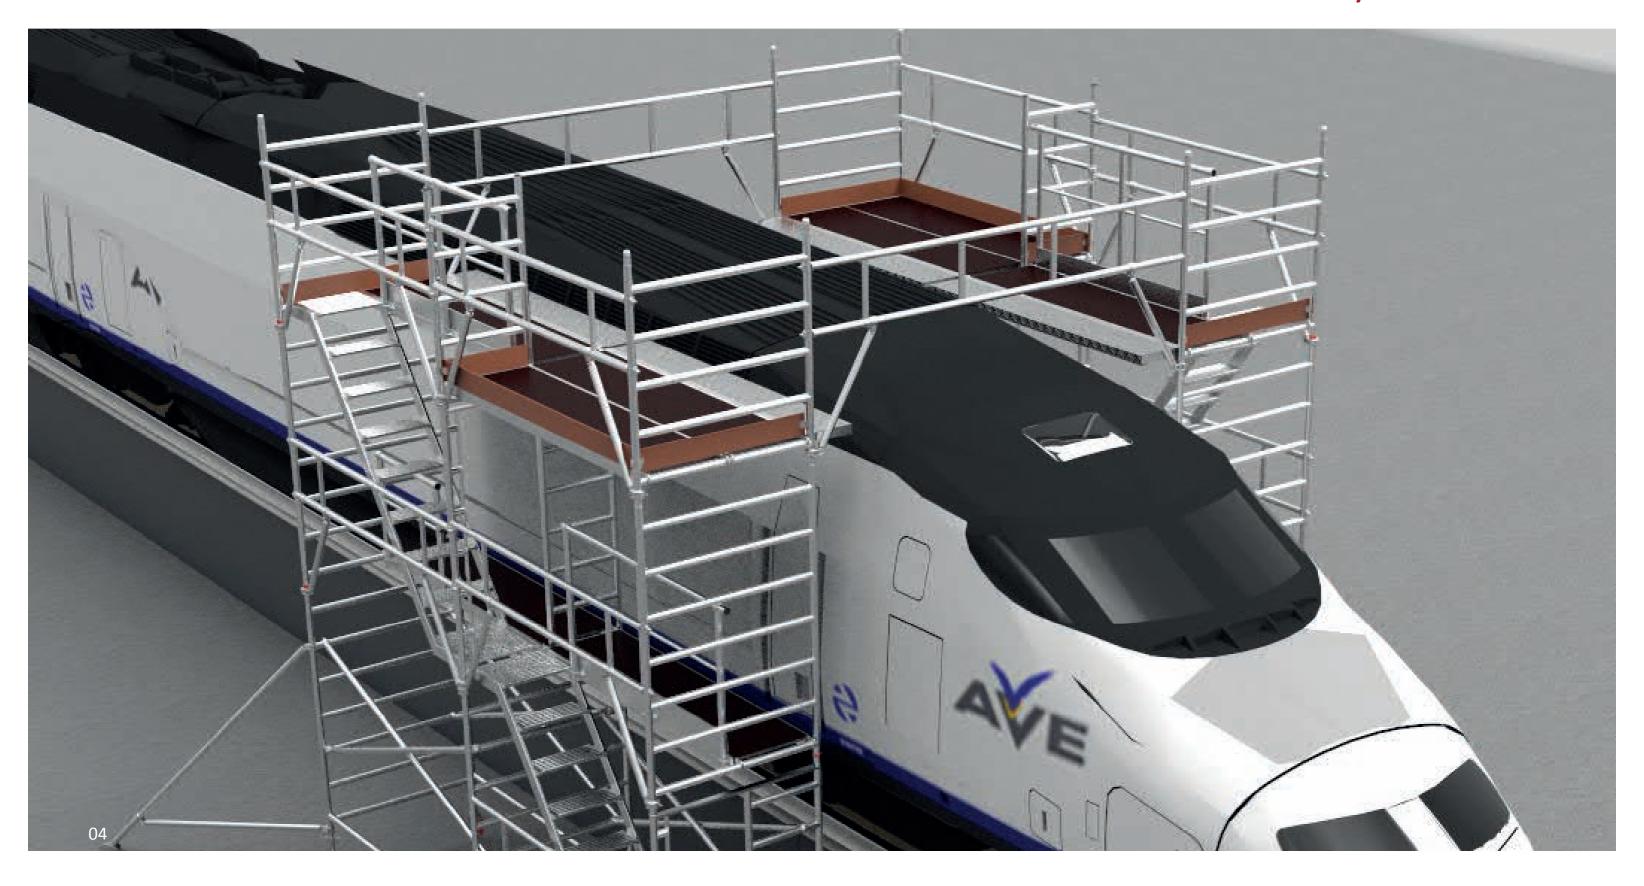

01 Structure detail 02 Structure detail 03 Structure detail 04 Structure detail

**Modular aluminium mobile structure with cantilever working platform and internal access ladders** designed to provide collective safe access protection during train maintenance operations

01 Project developement02 Project developement03 Project developement04 Project developement

**Modular aluminium working platform with variable working hieght access ladders** designed to provide safe access and collective protection during train maintenance operations