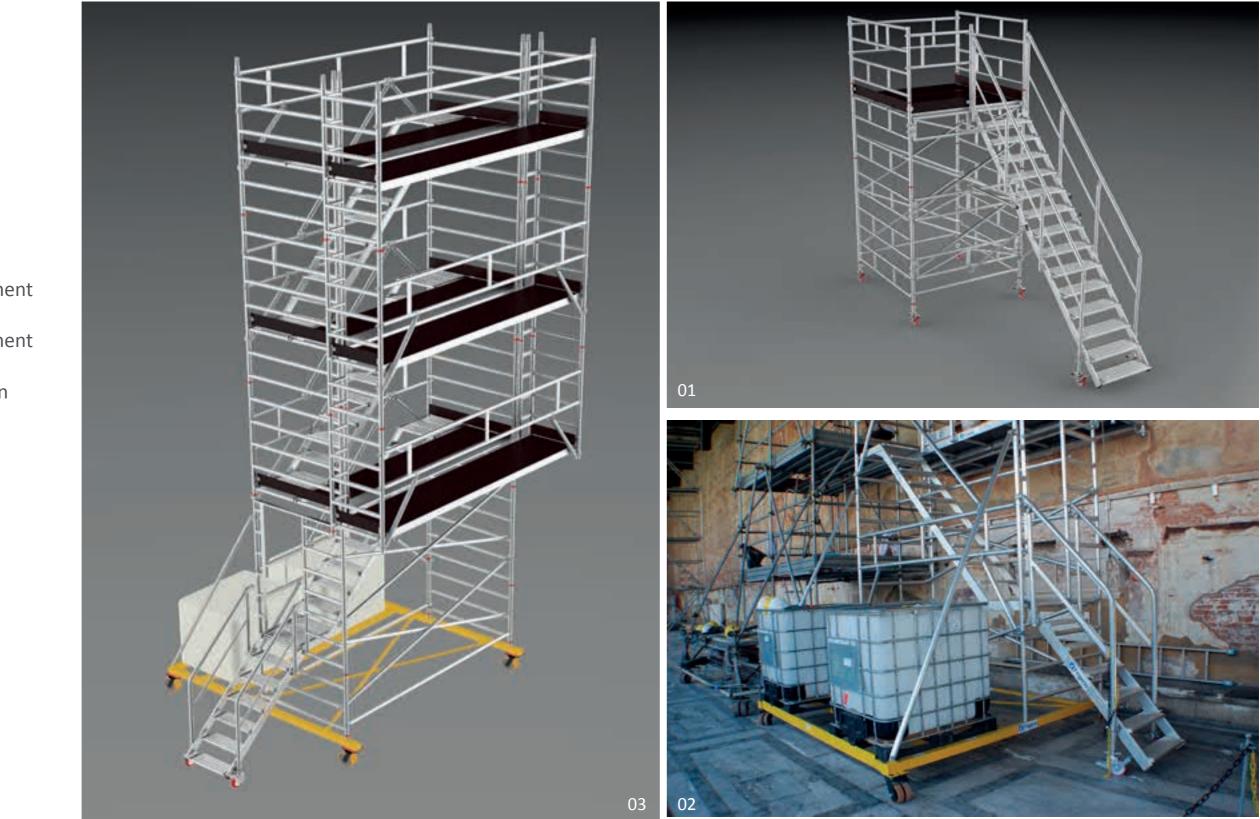

01 Project development02 Project development03 Project development04 Project realization05 Project realization

**Modular aluminium structure with internal access ladders and cantilever working platforms** designed for restoration of Florentine frescoes in Pisa

01 Project development02 Structure detail03 Project development04 Project detail05 Project realization

**Modular aluminium access tower with connection platform** designed for special applications

01 Project deelopment02 Project deelopment03 Project deelopment04 Project deelopment