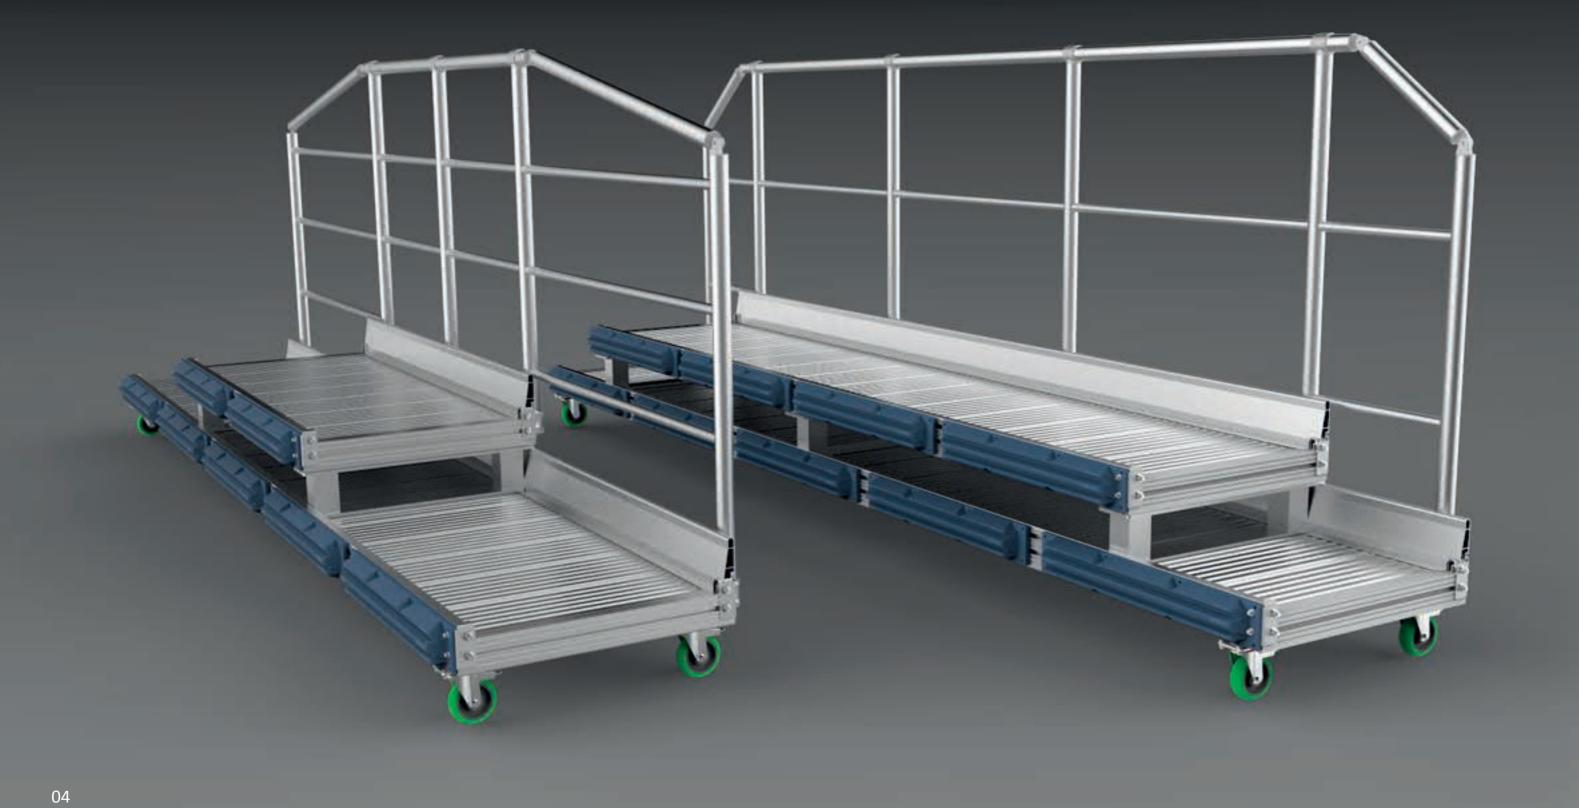

# Special Applications for Industrial Equipment

Aluminum Aluway Shed passages composed of gangway and ladder designed to provide collective safe routes on non-load bearing surfaces

01 Project developement02 Structure detail03 Structure realization04 Project realization

Aluminum Aluway overpass gangway composed of gangway and ladders designed to provide collective safe routes to overpass obstacles

01 Project developement02 Structure detail03 Structure realization04 Structure detail05 Project realization

Aluminum Aluway Shed passages composed of gangway and ladders designed to provide collective safe routes on non-load bearing surfaces

01 Structure detail 02 Structure detail 03 Structure detail 04 Structure detail 05 Project realization

## Industrial Equipment

Aluminum Aluway Shed passages composed of gangway and ladders designed to provide collective safe routes on non-load bearing surfaces

01 Structure detail02 Structure detail03 Structure detail04 Structure detail05 Project realization