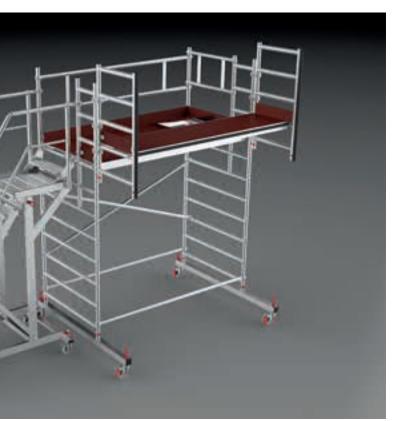

# Alupont System Modular Alluminum Structure

ALUPONT System represents one of the most functional and cost-efficienty technological solution used from FRIGERIO SpA for the costruction of modular aluminium mobile maintenance tower and custom-made applications.

ALUPONT modular costruction system increases worker's safety at high altitude and in heavy working conditions; it also meets the quickly and pratically requirements during each assembling step.

### Flexibility in structure reconfiguration

Alupont modular construction system allows you to reuse components to assemble structures with different configurations from the initial ones or extend the existing configuration by adding additional components.

### Extreme versatility

Alupont range permits to work on stairs, unlevelled ground and on overhanging.

Automatic hand hooks connection provide a safety locking between brace and frame.

### Automatic locking connection

Locking connection system between the frames does not require non manual worker's.

### Frame thickness reinforced to 2 mm

High resistance aluminium tubular profile with increased thickness to grant an elevated breaking load, higher tensile strength and the most secure reliability in time.

High resistance working surfaces Working platform with a max charge of 200 Kg/mq. Working surfaces in Finnish birch anti-slip, waterproof or aluminium almond sheet. Safety device against wind or accidental lifting. Trap door passage with automatic locking device.

### Adjustable extenders

Provided with articulated leg with rubber insole that ensures better stability on all type of terrain and perfect positioning even on uneven surfaces.

Castors Ø 150 mm polyurethane EN 1004 certified, Made in Italy. Equipped with dual brake lever.

Integrated telescopic legs Telescopic legs integrated in the base frame allows to compensate differences in height up to 35 mm.

Each frame can be used as vertical ladder for access to the working

\_\_\_\_|