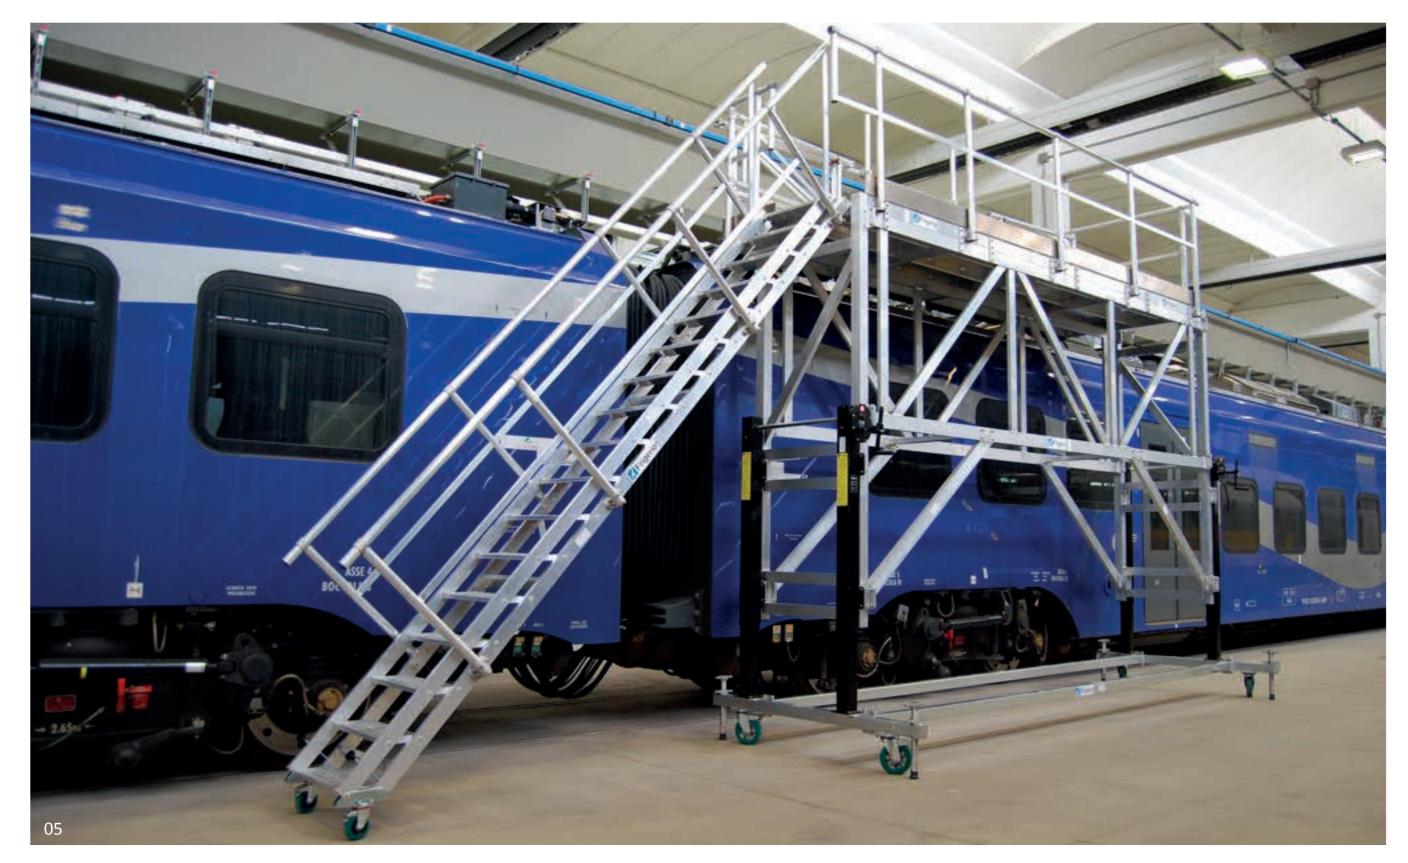

01 Project developement02 Project developement03 Project developement04 Project developement

**Modular aluminium working platform with variable working hieght access ladders** designed to provide safe access and collective protection during train maintenance operations

01 Project developement02 Structure detail03 Structure detail04 Structure detail05 Project realization