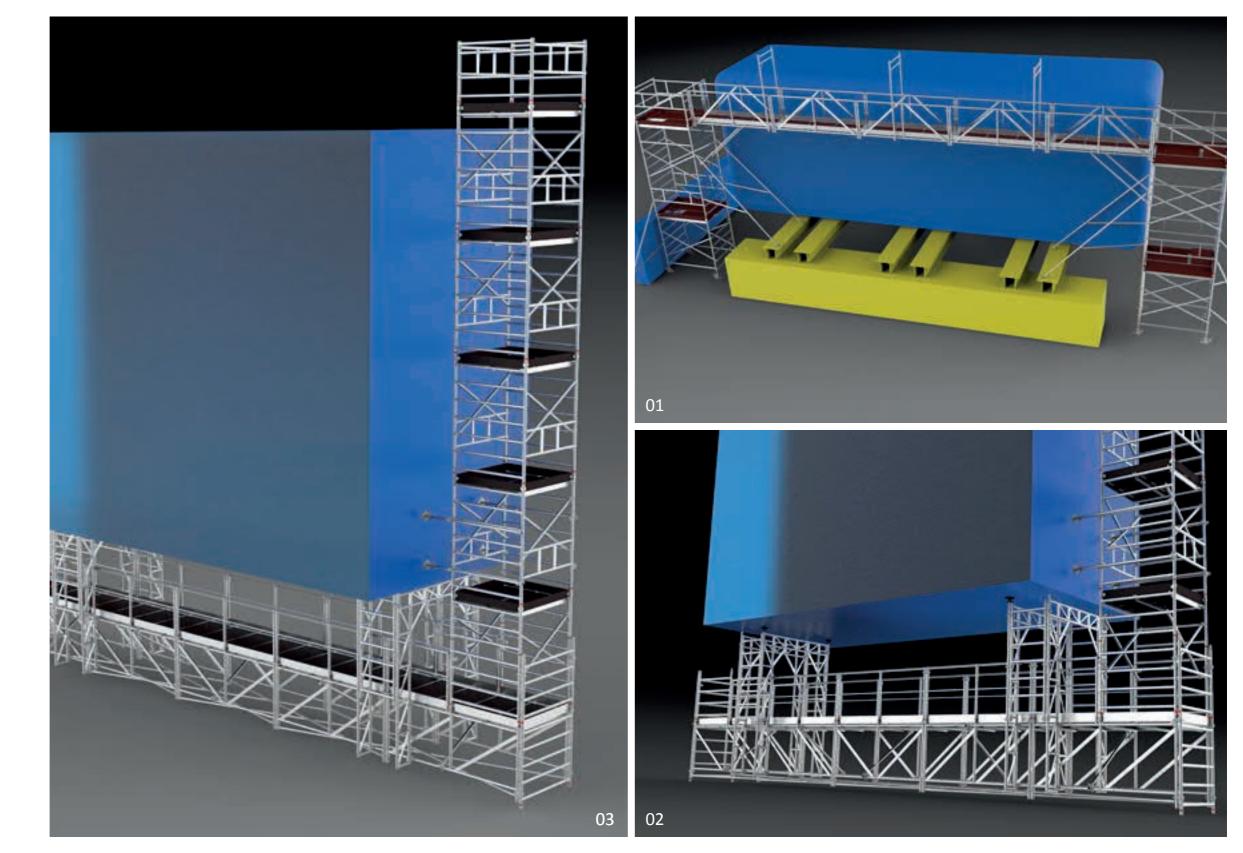

**Modular aluminium working platform with access ladders** designed for automotive industries production process

01 Structure realization02 Structure detail03 Structure realization04 Structure realization05 Project realization

**Modular aluminium working platform with access ladder** designed for automotive industries production process

01 Structure detail02 Structure detail03 Structure realization04 Project realization

Modular aluminium special execution working structure designed for industrial production process