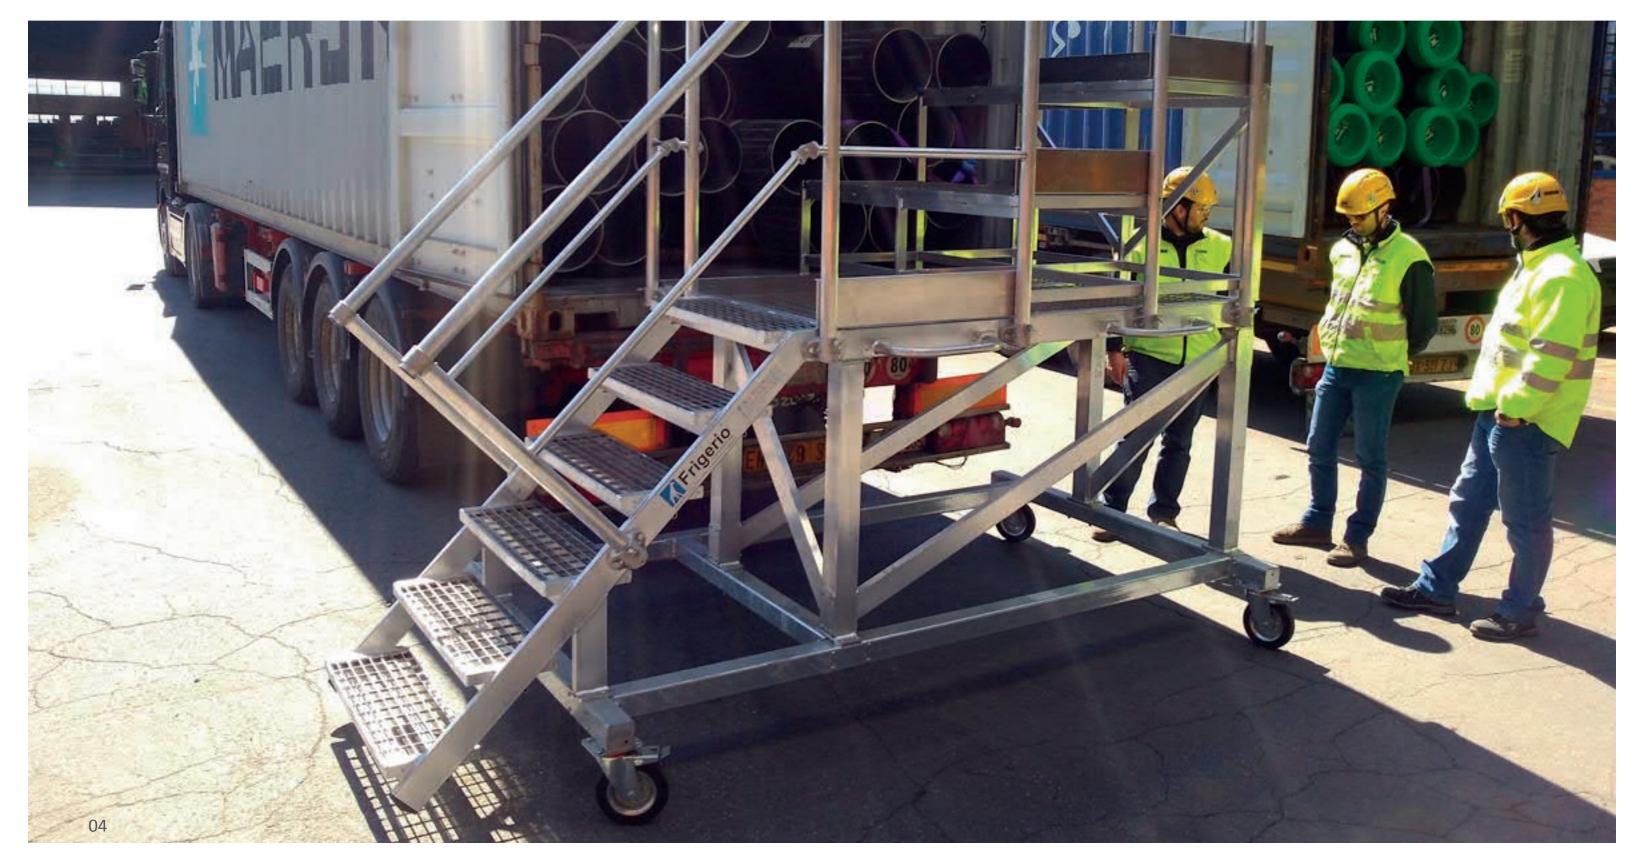

# Special Applications for Aircraft

**Modular aluminum mobile structure with access ladders and cantilever platforms** designed for Alenia Aermacchi C-257 Spartan aircraft maintenance

01 Project developement02 Structure realization03 Structure detail04 Project realization

## Aircraft

**Modular aluminum mobile structure with access ladders and cantilever platforms** designed for Alenia Aermacchi C-257 Spartan aircraft maintenance

01 Structure detail02 Structure detail03 Structure detail04 Project realization

## Aircraft

**Modular aluminum mobile structure with access ladders and cantilever platforms** designed for Alenia Aermacchi C-257 Spartan aircraft maintenance

01 Project realization02 Project realization03 Project realization04 Project development