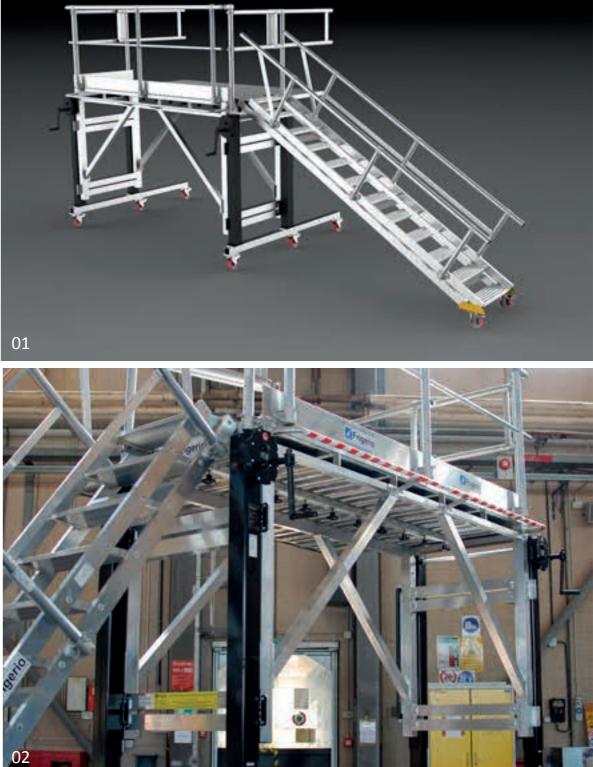

# Special Applications for Aircraft

**Modular aluminum mobile structure with access ladders and cantilever platforms** designed for Alenia Aermacchi C-257 Spartan aircraft maintenance

01 Project developement02 Structure realization03 Structure detail04 Project realization

## Aircraft

**Modular aluminum mobile structure with access ladders and cantilever platforms** designed for Alenia Aermacchi C-257 Spartan aircraft maintenance

01 Structure detail02 Structure detail03 Structure detail04 Project realization

## Aircraft

**Modular aluminum mobile structure with access ladders and cantilever platforms** designed for Alenia Aermacchi C-257 Spartan aircraft maintenance

01 Project realization02 Project realization03 Project realization04 Project development