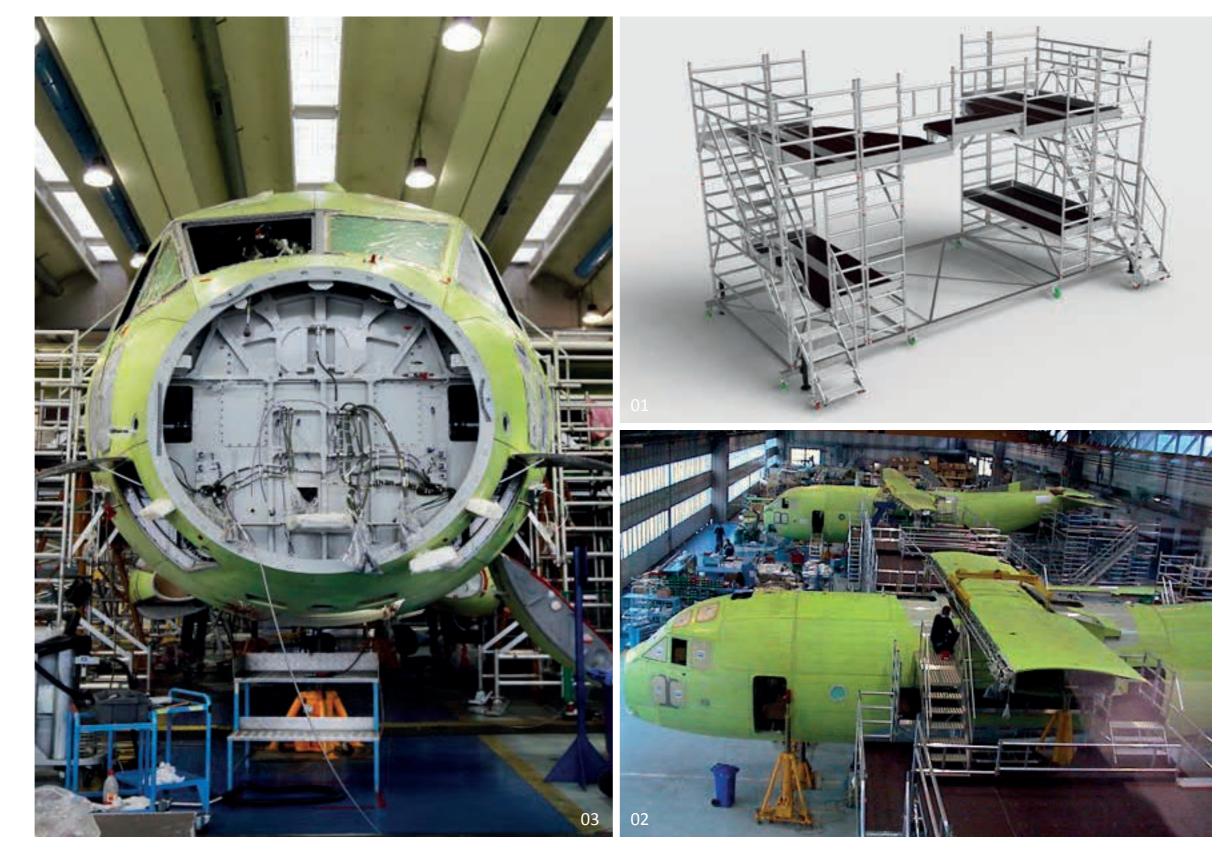

# Special Applications for Aircraft

**Modular aluminum mobile structure with access ladders and cantilever platforms** designed for Alenia Aermacchi C-257 Spartan aircraft maintenance

01 Project developement02 Structure realization03 Structure detail04 Project realization

## Aircraft

**Modular aluminum mobile structure with access ladders and cantilever platforms** designed for Alenia Aermacchi C-257 Spartan aircraft maintenance

01 Structure detail02 Structure detail03 Structure detail04 Project realization

## Aircraft

**Modular aluminum mobile structure with access ladders and cantilever platforms** designed for Alenia Aermacchi C-257 Spartan aircraft maintenance

01 Project realization02 Project realization03 Project realization04 Project development