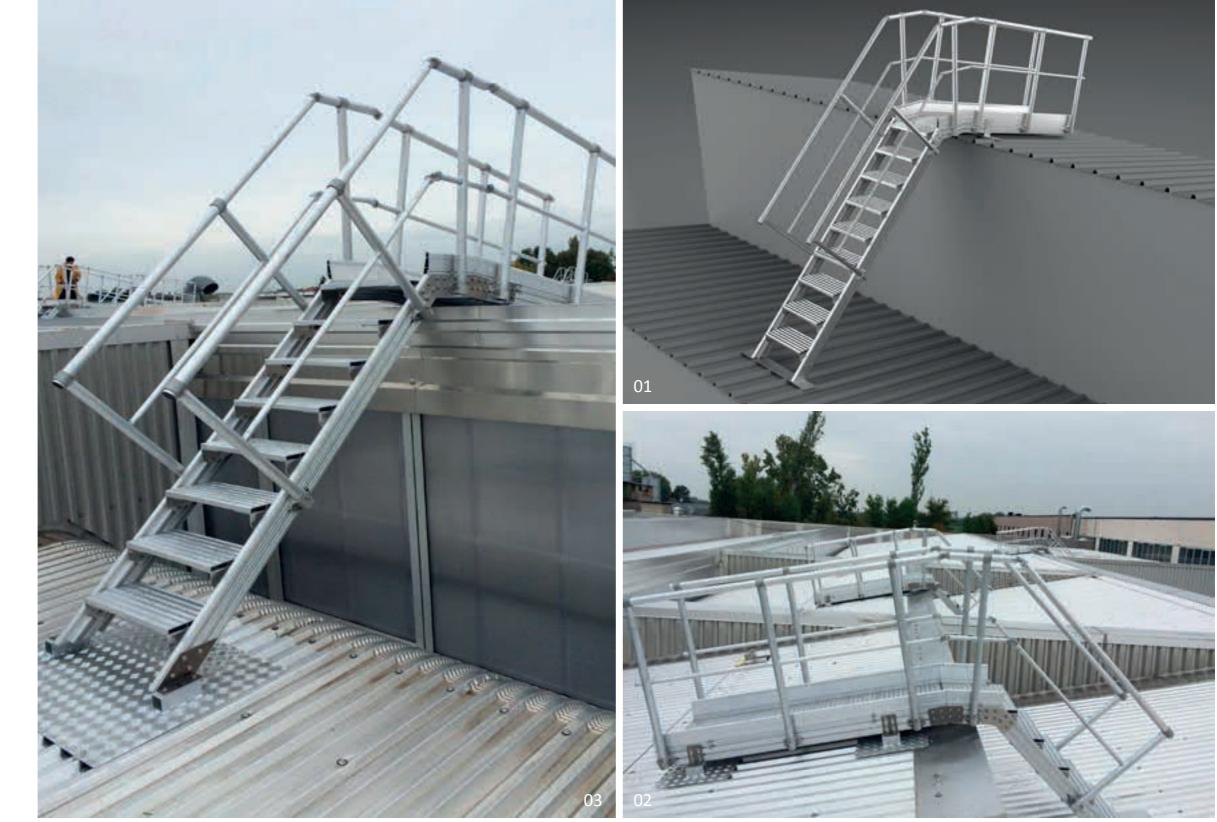

# Special Applications for Industrial Equipment

Aluminum Aluway Shed passages composed of gangway and ladder designed to provide collective safe routes on non-load bearing surfaces

01 Project developement02 Structure detail03 Structure realization04 Project realization

Aluminum Aluway overpass gangway composed of gangway and ladders designed to provide collective safe routes to overpass obstacles

01 Project developement02 Structure detail03 Structure realization04 Structure detail05 Project realization

Aluminum Aluway Shed passages composed of gangway and ladders designed to provide collective safe routes on non-load bearing surfaces

01 Structure detail 02 Structure detail 03 Structure detail 04 Structure detail 05 Project realization

## Industrial Equipment

Aluminum Aluway Shed passages composed of gangway and ladders designed to provide collective safe routes on non-load bearing surfaces

01 Structure detail02 Structure detail03 Structure detail04 Structure detail05 Project realization