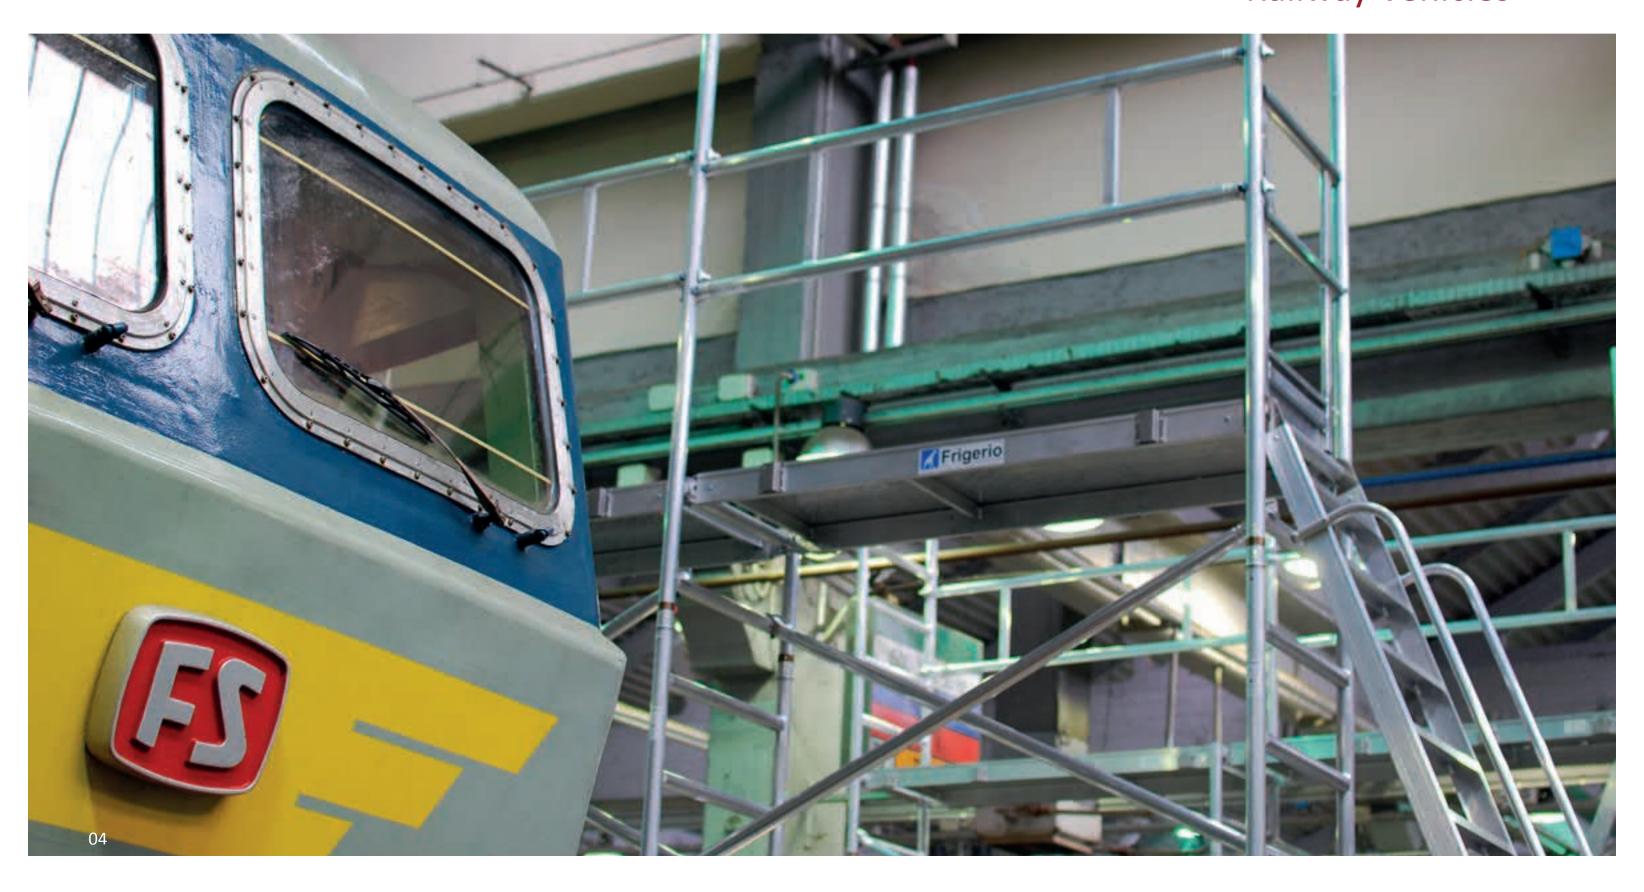

## Special Applications for Railway Vehicles

**Modular aluminium mobile structure with cantilever working platform and internal access ladders** designed to provide collective safe access protection during train maintenance operations

01 Structure detail02 Structure detail03 Structure detail04 Project realization