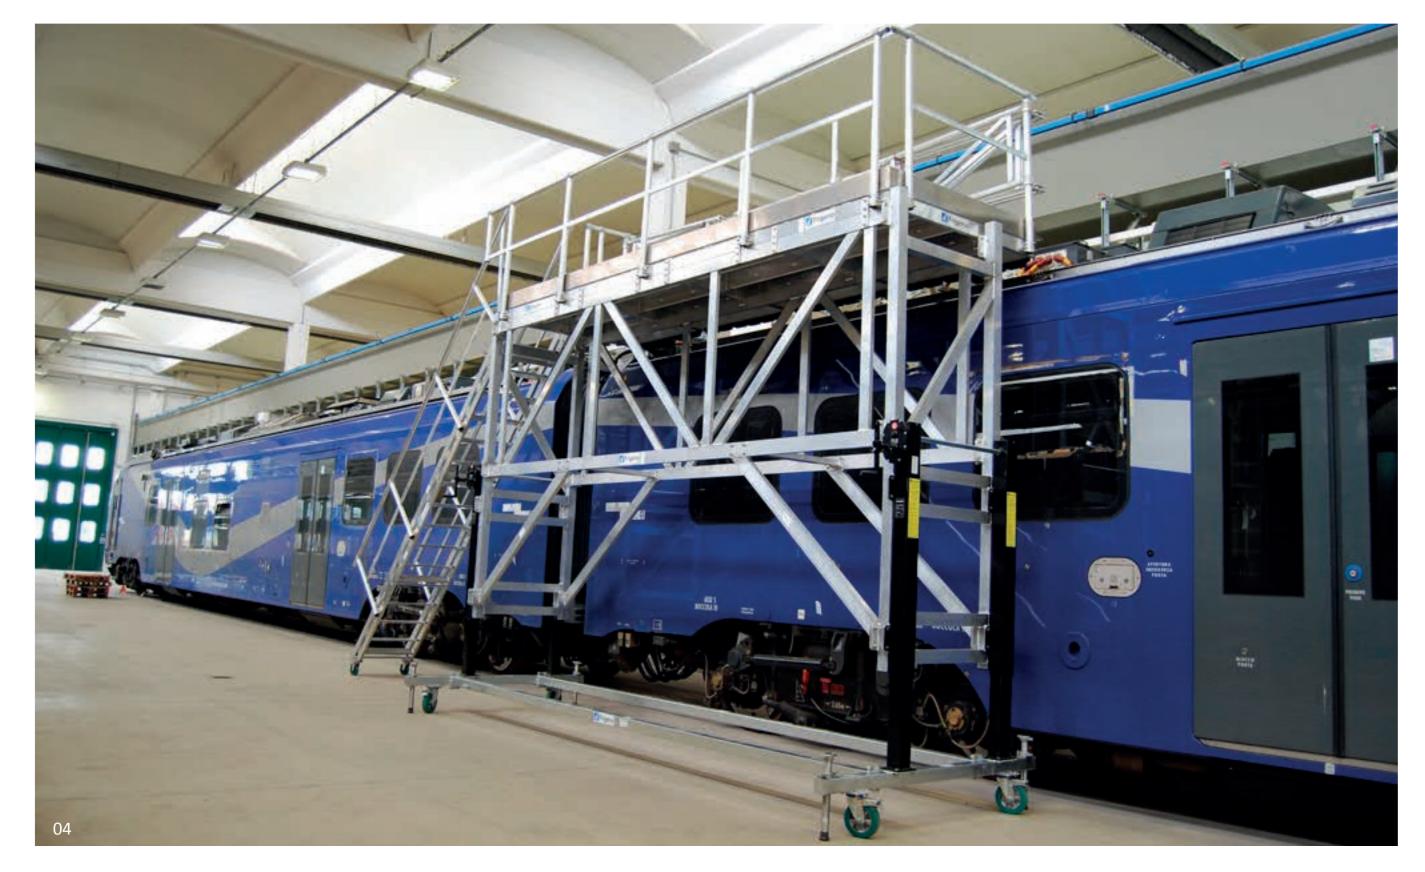

## Special Applications for Railway Vehicles

**Modular aluminium mobile structure with cantilever working platform and internal access ladders** designed to provide collective safe access protection during train maintenance operations

01 Structure detail02 Structure detail03 Structure detail04 Project realization