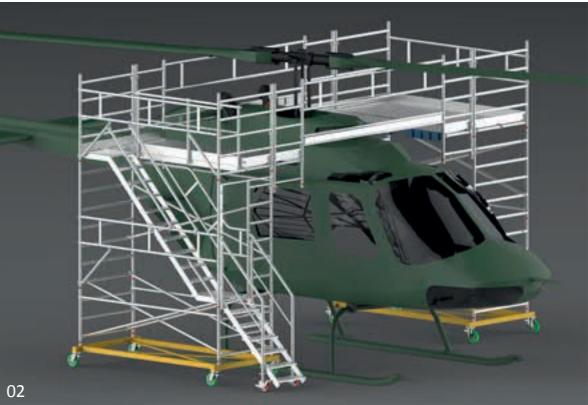

01 Structure detail02 Structure detail03 Structure realization04 Project realization

**Modular aluminium working platform with access ladder** designed for Augusta Westland helicopters maintenance

01 Project development02 Project realization03 Project realization04 Project realization

Modular aluminium working platform with access ladder designed for helicopters maintenance

01 Project developement02 Project developement03 Structure detail04 Project realization05 Project realization

\_\_\_\_|