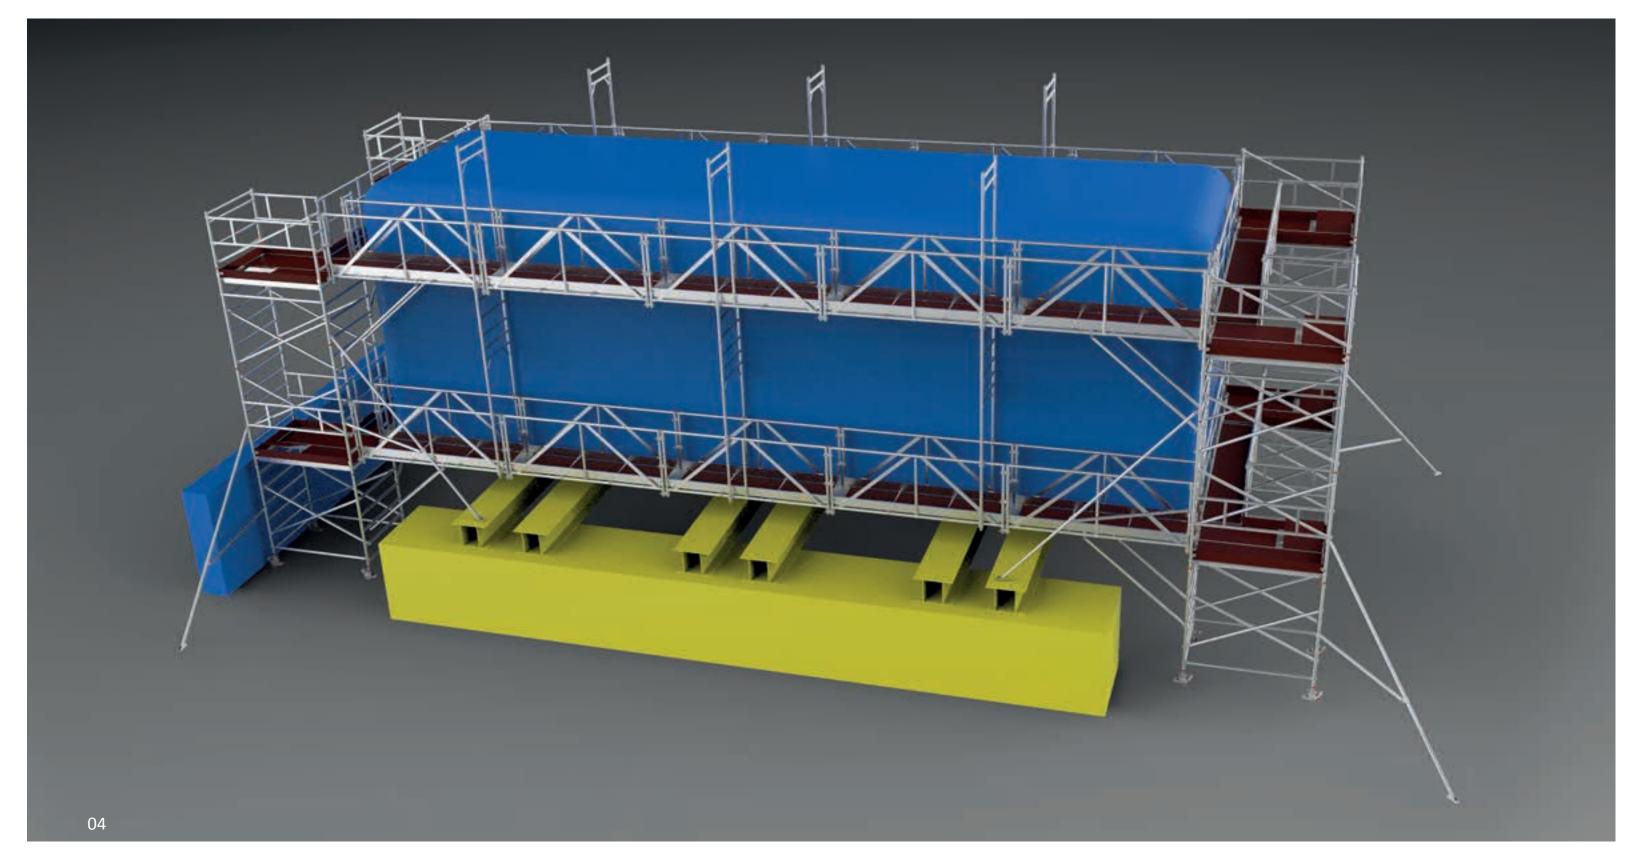

**Modular aluminium working platform with access ladders** designed for automotive industries production process

01 Structure realization02 Structure detail03 Structure realization04 Structure realization05 Project realization

**Modular aluminium working platform with access ladder** designed for automotive industries production process

01 Structure detail02 Structure detail03 Structure realization04 Project realization

Modular aluminium special execution working structure designed for industrial production process