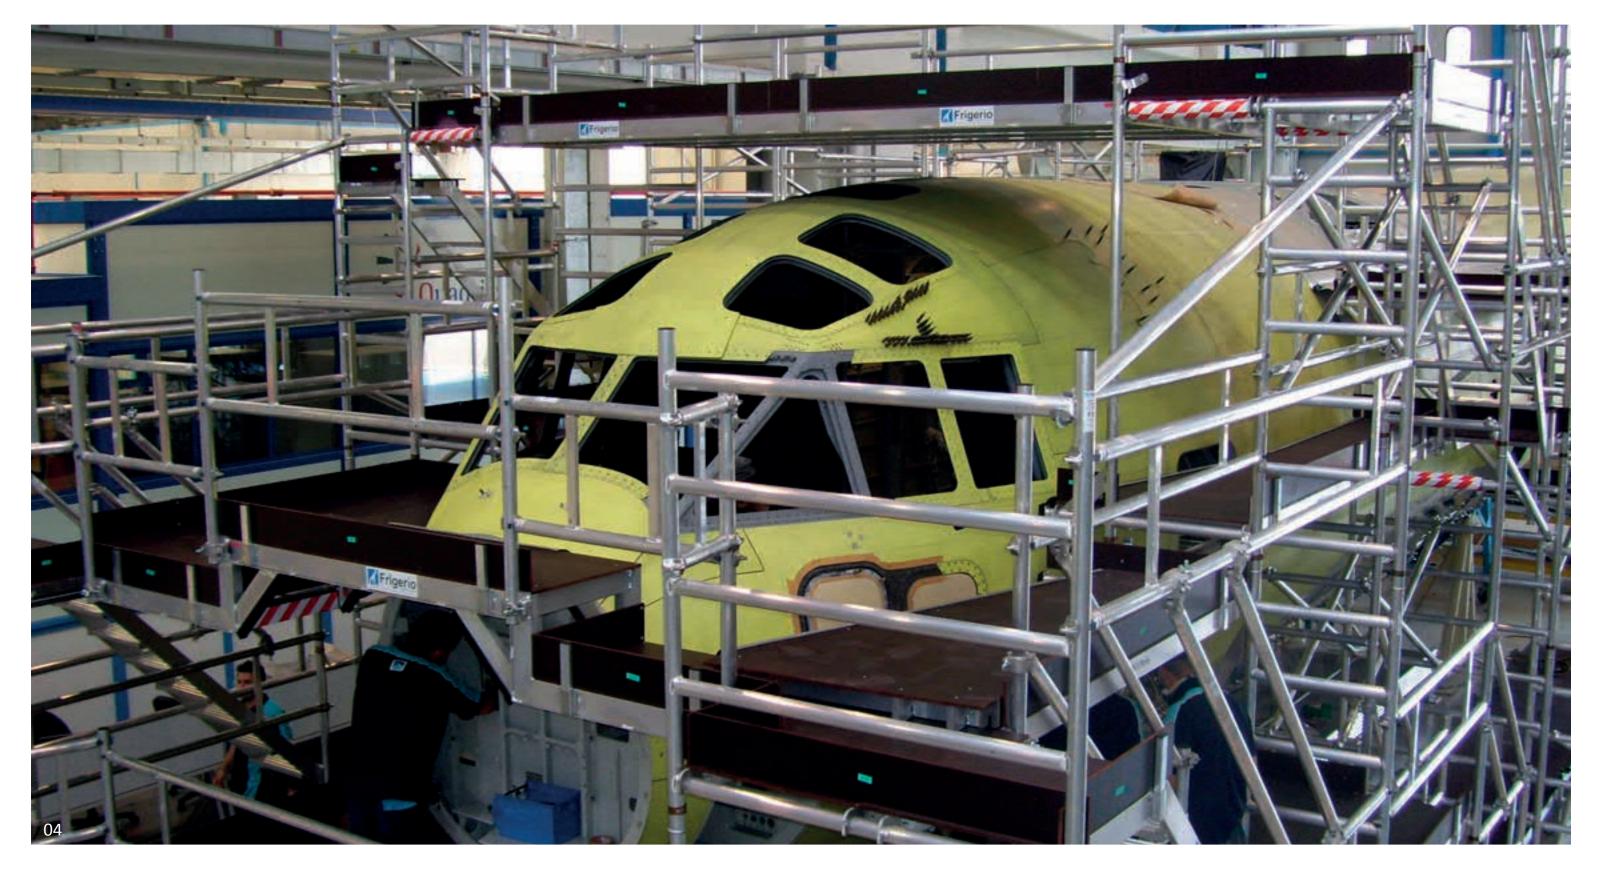

# Special Applications for Aircraft

**Modular aluminum mobile structure with access ladders and cantilever platforms** designed for Alenia Aermacchi C-257 Spartan aircraft maintenance

01 Project developement02 Structure realization03 Structure detail04 Project realization

## Aircraft

**Modular aluminum mobile structure with access ladders and cantilever platforms** designed for Alenia Aermacchi C-257 Spartan aircraft maintenance

01 Structure detail02 Structure detail03 Structure detail04 Project realization

## Aircraft

**Modular aluminum mobile structure with access ladders and cantilever platforms** designed for Alenia Aermacchi C-257 Spartan aircraft maintenance

01 Project realization02 Project realization03 Project realization04 Project development