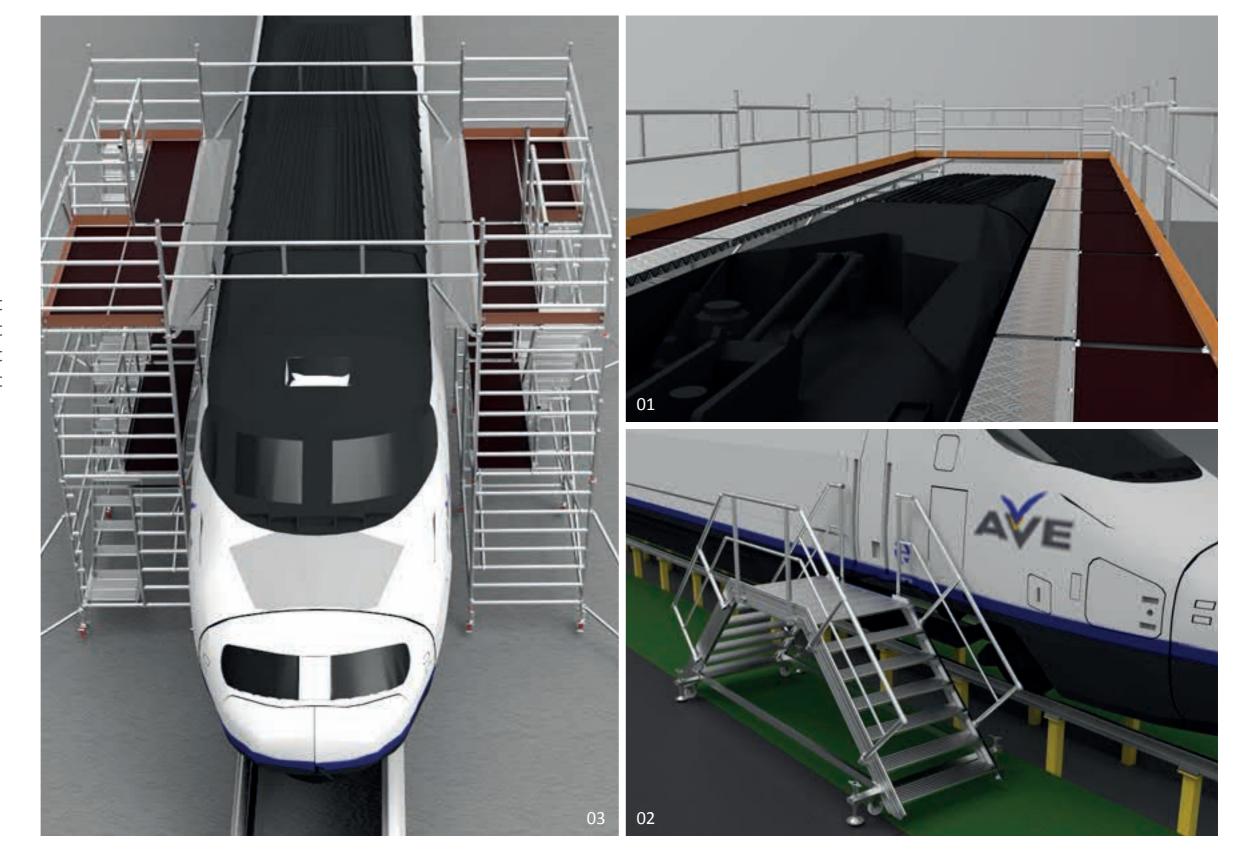

## **Railway Vehicles**

**Modular aluminium mobile structure with cantilever working platform and internal access ladders** designed to provide collective safe access protection during train maintenance operations

01 Structure detail 02 Structure detail 03 Structure detail 04 Structure detail

**Modular aluminium mobile structure with cantilever working platform and internal access ladders** designed to provide collective safe access protection during train maintenance operations