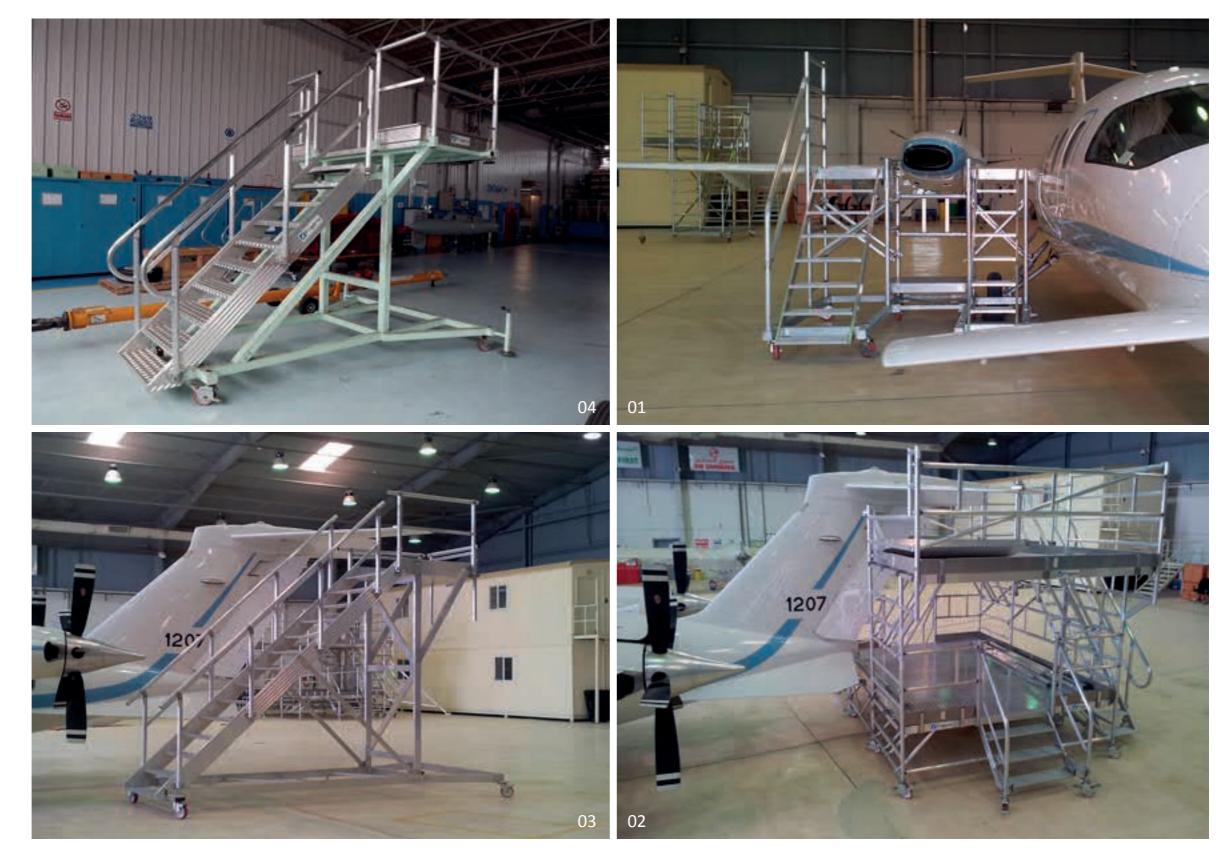

# Special Applications for Aircraft

**Modular aluminum mobile structure with access ladders and cantilever platforms** designed for Alenia Aermacchi C-257 Spartan aircraft maintenance

01 Project developement02 Structure realization03 Structure detail04 Project realization

## Aircraft

**Modular aluminum mobile structure with access ladders and cantilever platforms** designed for Alenia Aermacchi C-257 Spartan aircraft maintenance

01 Structure detail02 Structure detail03 Structure detail04 Project realization

## Aircraft

**Modular aluminum mobile structure with access ladders and cantilever platforms** designed for Alenia Aermacchi C-257 Spartan aircraft maintenance

01 Project realization02 Project realization03 Project realization04 Project development