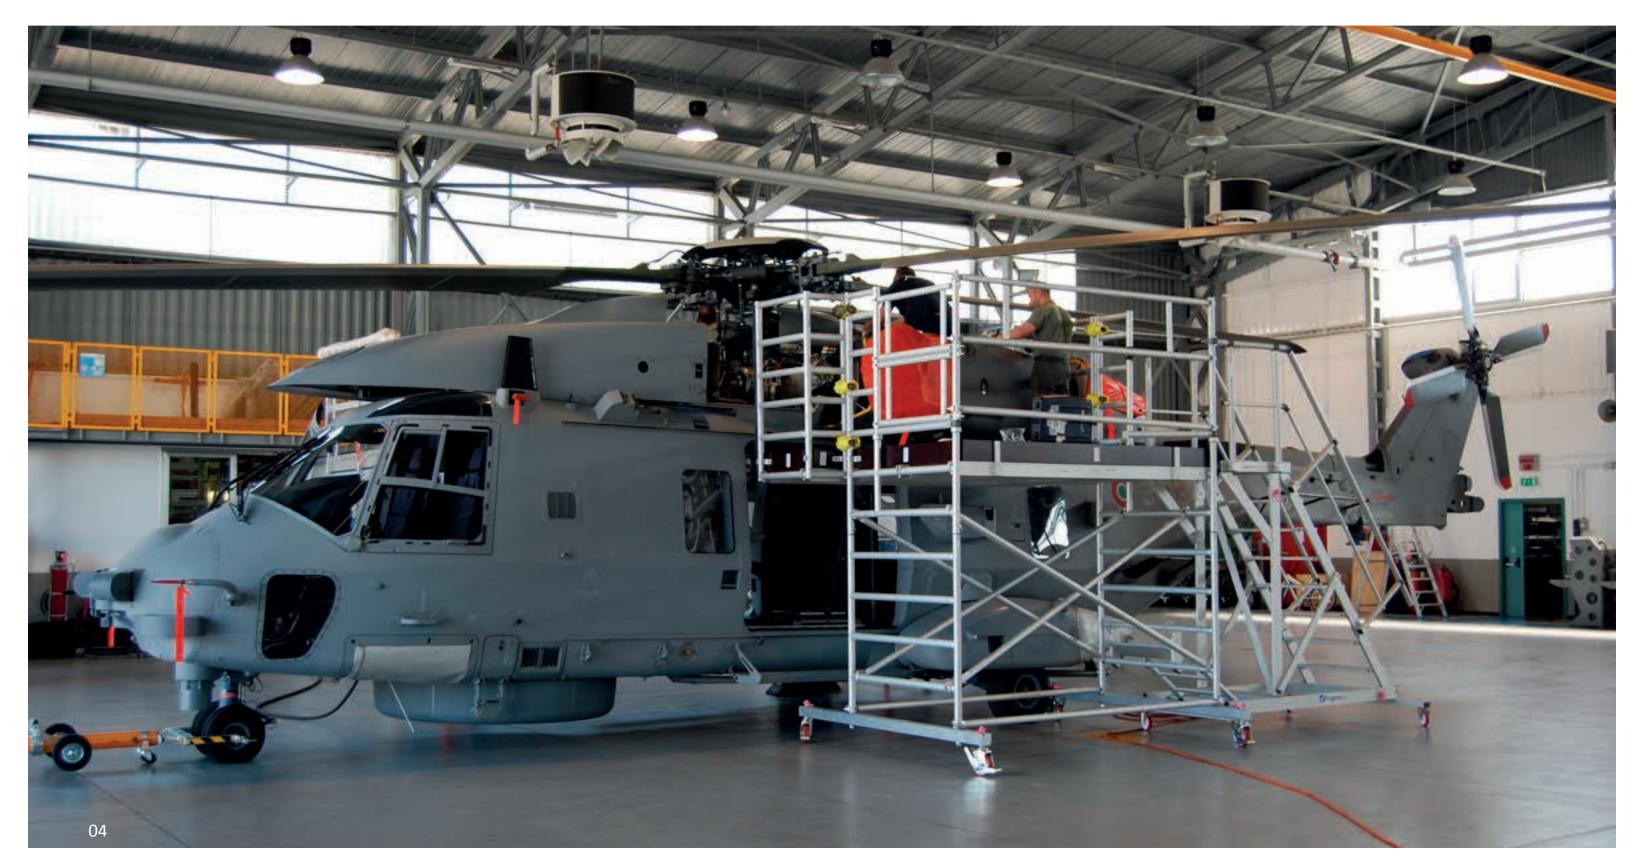

# Special Applications for Military

**Maintenance platform with variable working height and modular telescopic platform** designed to adapt to the fuselage's shape of the Italian Army Aviation CH47-C helicopter

01 Project development02 Structure detail03 Structure realization04 Project realization

### Mobile aluminum working platform with access ladder

designed for rear rotor maintenance of the Italian Army Aviation CH47-C helicopter

01 Project developement02 Structure detail03 Structure realization04 Project realization

**Mobile aluminum working platform with variable working height** designed for rear rotor maintenance of the Italian Army Aviation CH47-C helicopter

01 Project developement02 Structure detail03 Structure realization04 Project realization

Maintenance platform with variable working height and modular telescopic platform designed to adapt to the fuselage's shape of the Italian Army Aviation CH47-C helicopter

Maintenance platform with variable working height and modular telescopic platform designed for rear rotor maintenance of the Italian Army Aviation CH47-C helicopter

01 Structure detail02 Structure detail03 Structure realization04 Project realization

Maintenance platform with variable working height and modular telescopic platform designed for front rotor maintenance of the Italian Army Aviation CH47-C helicopter

01 Structure detail02 Structure detail03 Structure realization04 Project realization

**Modular aluminium working platform with access ladder** designed for Augusta Westland helicopters maintenance

01 Project development02 Project realization03 Project realization04 Project realization