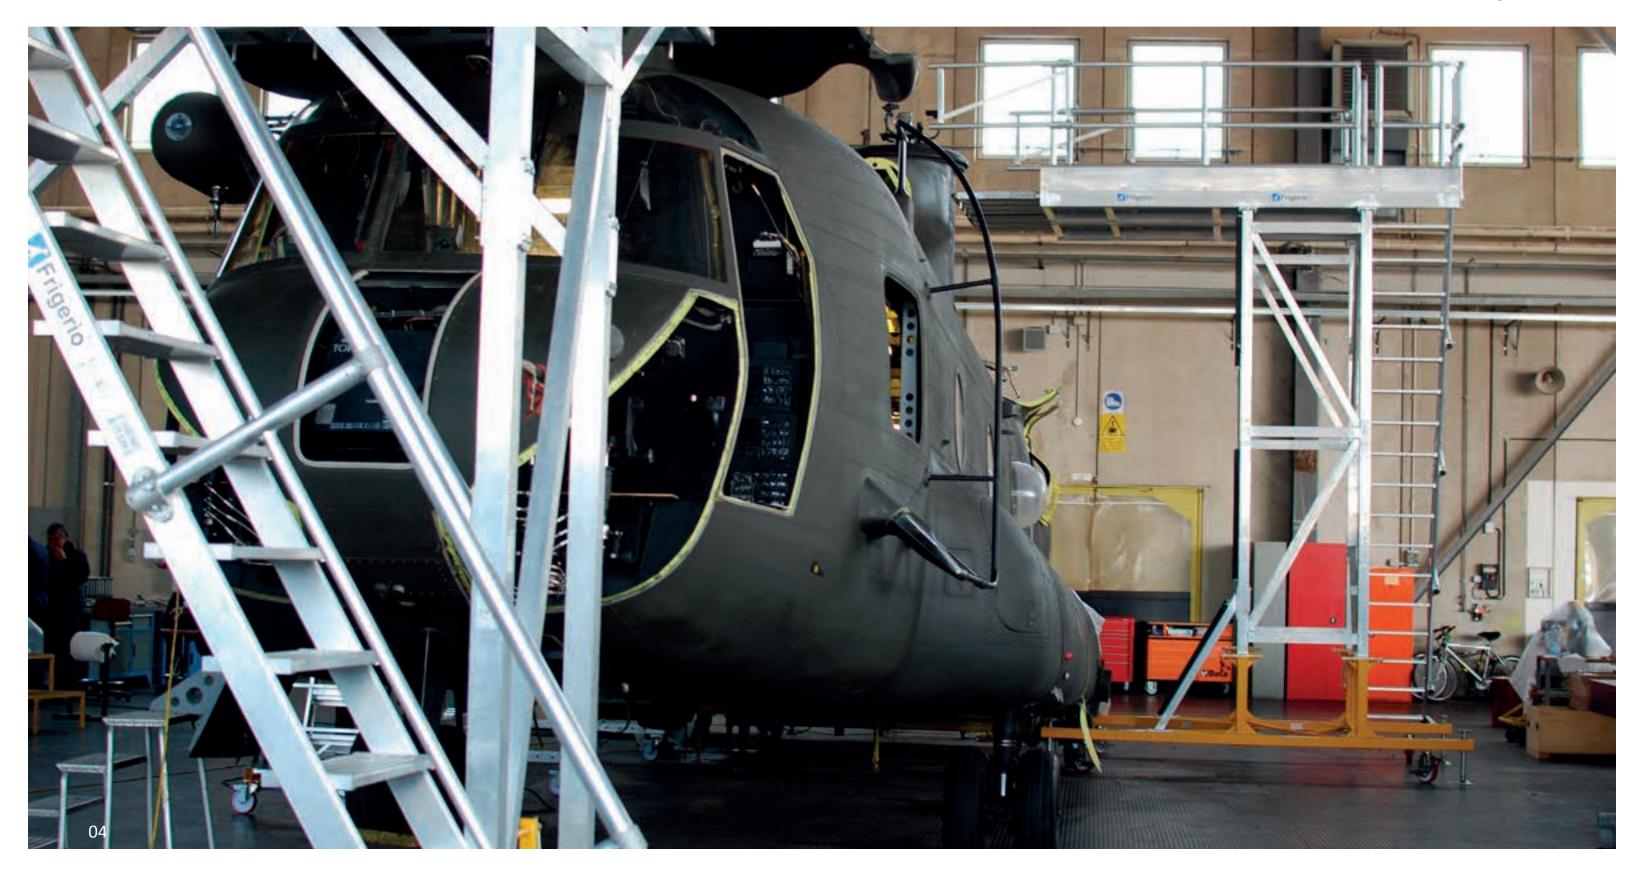

### Mobile aluminum working platform with access ladder

designed for rear rotor maintenance of the Italian Army Aviation CH47-C helicopter

01 Project developement02 Structure detail03 Structure realization04 Project realization

**Mobile aluminum working platform with variable working height** designed for rear rotor maintenance of the Italian Army Aviation CH47-C helicopter

01 Project developement02 Structure detail03 Structure realization04 Project realization