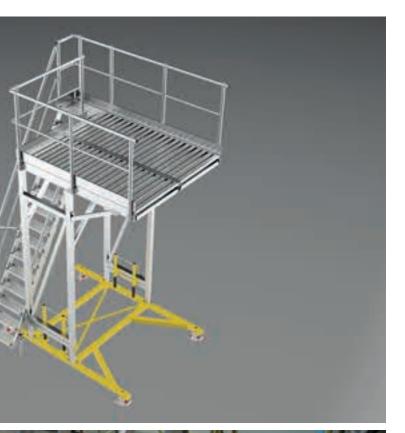

# Alupont System Modular Alluminum Structure

ALUPONT System represents one of the most functional and cost-efficienty technological solution used from FRIGERIO SpA for the costruction of modular aluminium mobile maintenance tower and custom-made applications.

ALUPONT modular costruction system increases worker's safety at high altitude and in heavy working conditions; it also meets the quickly and pratically requirements during each assembling step.