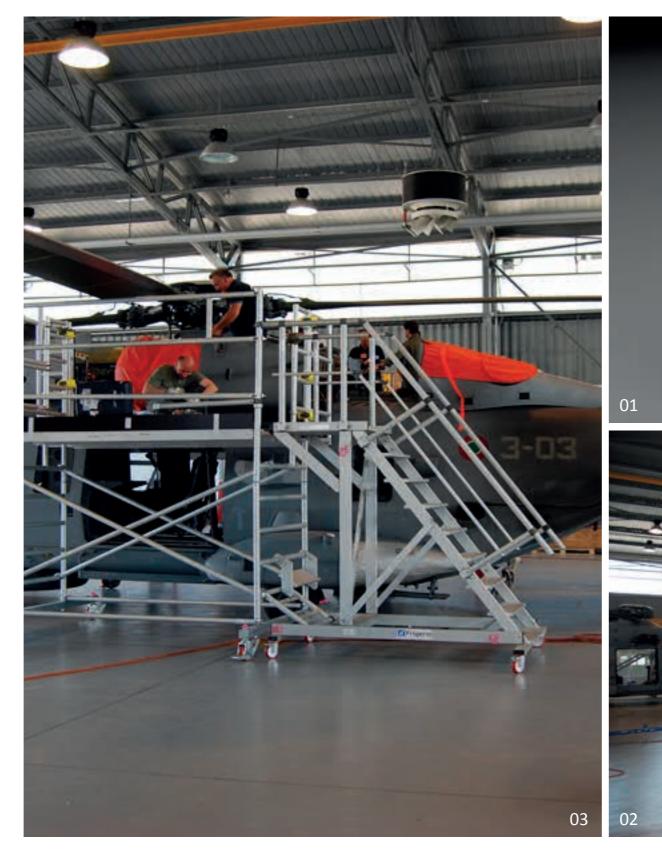

# Special Applications for Military

**Maintenance platform with variable working height and modular telescopic platform** designed to adapt to the fuselage's shape of the Italian Army Aviation CH47-C helicopter

01 Project development02 Structure detail03 Structure realization04 Project realization

### Mobile aluminum working platform with access ladder

designed for rear rotor maintenance of the Italian Army Aviation CH47-C helicopter

01 Project developement02 Structure detail03 Structure realization04 Project realization

**Mobile aluminum working platform with variable working height** designed for rear rotor maintenance of the Italian Army Aviation CH47-C helicopter

01 Project developement02 Structure detail03 Structure realization04 Project realization

Maintenance platform with variable working height and modular telescopic platform designed to adapt to the fuselage's shape of the Italian Army Aviation CH47-C helicopter

Maintenance platform with variable working height and modular telescopic platform designed for rear rotor maintenance of the Italian Army Aviation CH47-C helicopter

01 Structure detail02 Structure detail03 Structure realization04 Project realization

Maintenance platform with variable working height and modular telescopic platform designed for front rotor maintenance of the Italian Army Aviation CH47-C helicopter

01 Structure detail02 Structure detail03 Structure realization04 Project realization

**Modular aluminium working platform with access ladder** designed for Augusta Westland helicopters maintenance

01 Project development02 Project realization03 Project realization04 Project realization