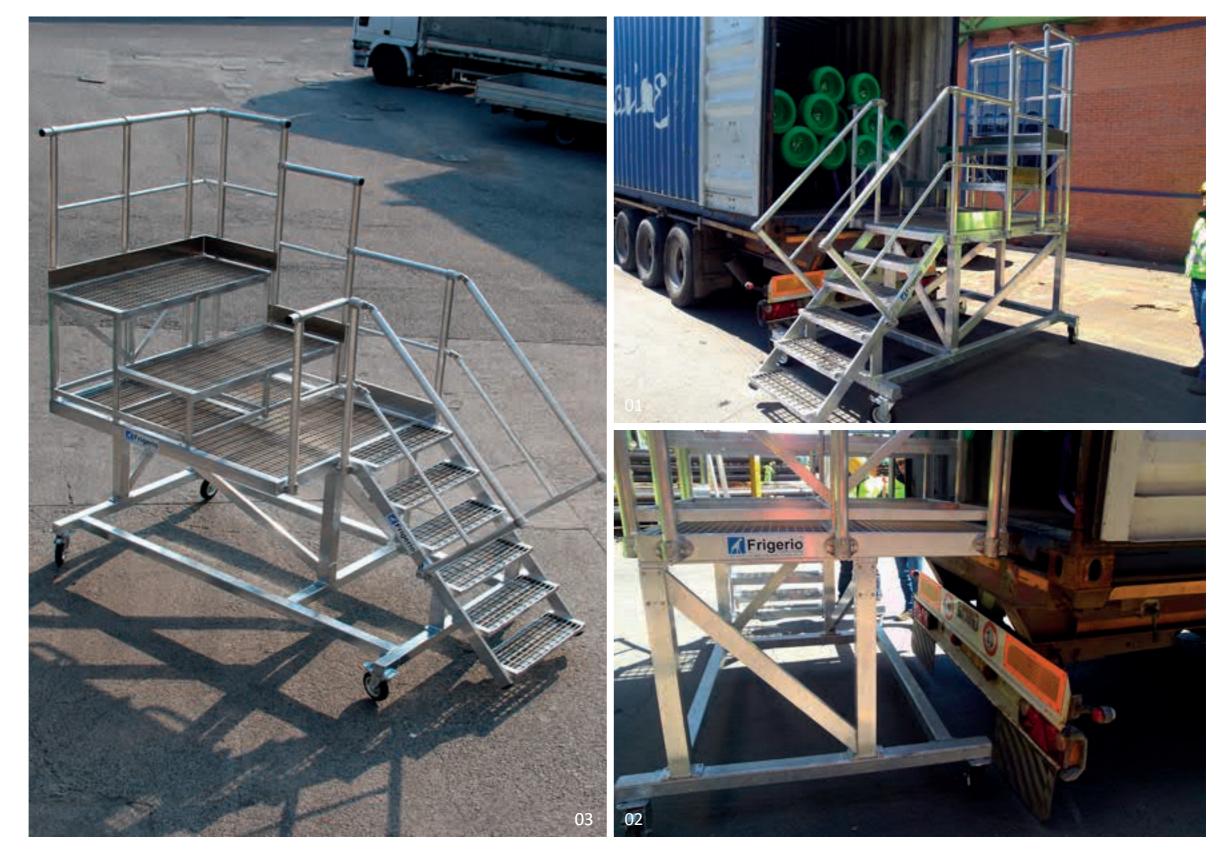

**Modular aluminium working platform with access ladders** designed for automotive industries production process

01 Structure realization02 Structure detail03 Structure realization04 Structure realization05 Project realization

**Modular aluminium working platform with access ladder** designed for automotive industries production process

01 Structure detail02 Structure detail03 Structure realization04 Project realization

Modular aluminium special execution working structure designed for industrial production process