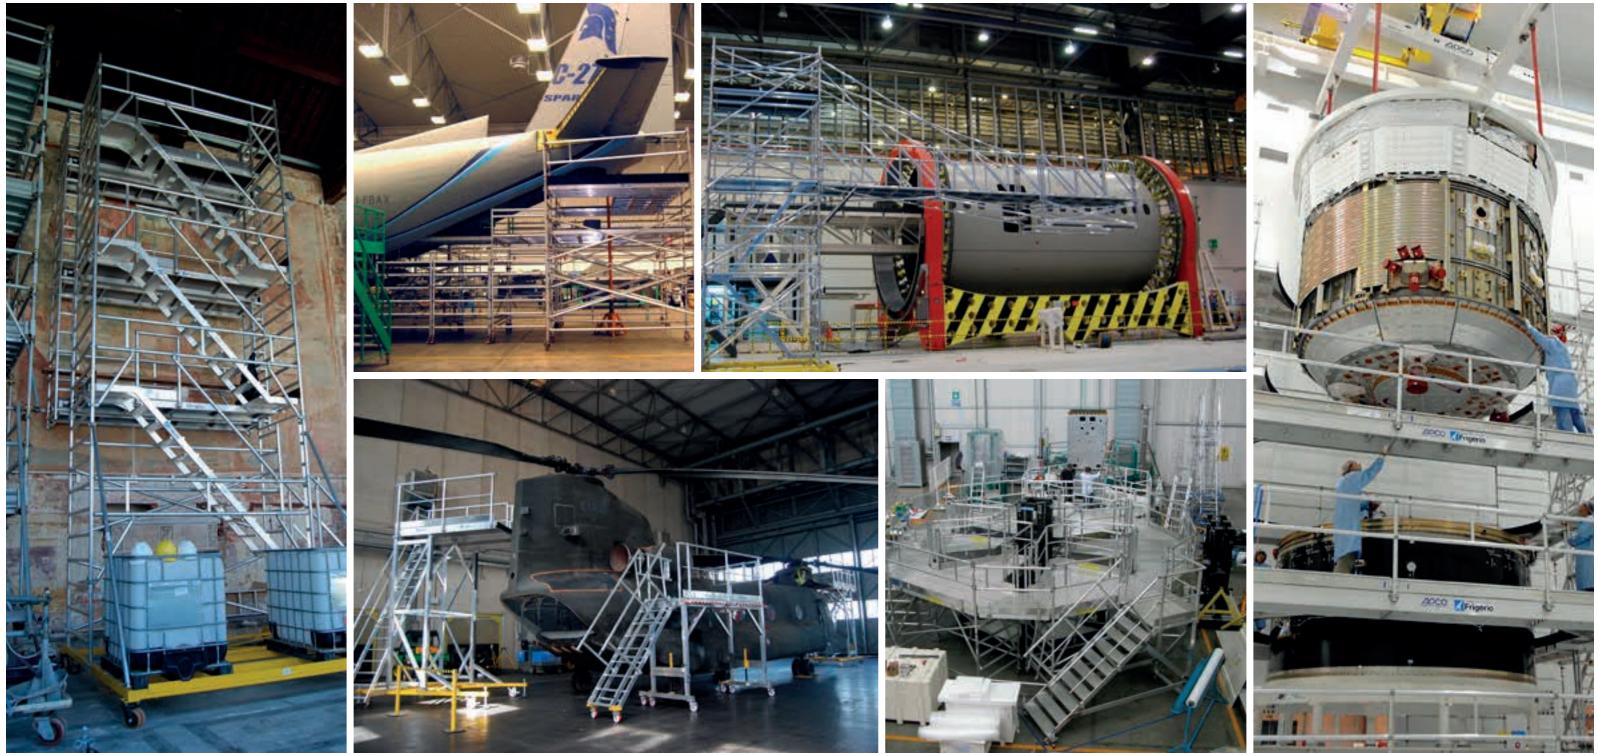

# Special Applications for Aerospace

Teller

Frigerio

Maintenance structure for interferometric gravitational wave detector VIRGO provided to European Gravitational Observatory (EGO)

01 Project development02 Structure detail03 Structure realization04 Project realization

Maintenance aluminium working structure with dual working levels and access ladders designed for European Space Agency (ESA) full-size test version of the service module

01 Project developement02 Structure detail03 Structure detail04 Structure detail05 Project realization

## Aerospace

Maintenance structure with cantilever working platforms and access ladders designed for European Space Agency (ESA)

01 Project developement02 Structure realization03 Structure realization04 Structure detail05 Project realization

Modular maintenance structure with access ladders designed to test the opening of NASA satellite's solar pannels

01 Project developement 02 Structure detail 03 Structure detail 04 Structure detail 05 Project realization

## Aerospace

Maintenance aluminium structure with special execution shaped platform designed for European Space Agency (ESA) satellite's realization

01 Structure detail02 Structure detail03 Structure realization04 Project realization05 Project realization

# Special Applications for Aircraft

**Modular aluminum mobile structure with access ladders and cantilever platforms** designed for Alenia Aermacchi C-257 Spartan aircraft maintenance

01 Project developement02 Structure realization03 Structure detail04 Project realization

## Aircraft

**Modular aluminum mobile structure with access ladders and cantilever platforms** designed for Alenia Aermacchi C-257 Spartan aircraft maintenance

01 Structure detail02 Structure detail03 Structure detail04 Project realization

## Aircraft

**Modular aluminum mobile structure with access ladders and cantilever platforms** designed for Alenia Aermacchi C-257 Spartan aircraft maintenance

01 Project realization02 Project realization03 Project realization04 Project development

Mobile aluminium maintenance structure with cantilever plarform, steel stabilizer base and internal access ladders designed to perform quality control inspections on BOEING 787-9 fuselage aircraft sections

### **Modular aluminium mobile working structure** designed for PM180 aircraft front rotors and tail maintenance

01 Structure realization02 Structure realization03 Structure realization04 Structure realization05 Project realization

# Special Applications for Military

**Maintenance platform with variable working height and modular telescopic platform** designed to adapt to the fuselage's shape of the Italian Army Aviation CH47-C helicopter

### Mobile aluminum working platform with access ladder

designed for rear rotor maintenance of the Italian Army Aviation CH47-C helicopter

01 Project developement02 Structure detail03 Structure realization04 Project realization

**Mobile aluminum working platform with variable working height** designed for rear rotor maintenance of the Italian Army Aviation CH47-C helicopter

01 Project developement02 Structure detail03 Structure realization04 Project realization

## Special Applications for Railway Vehicles

**Modular aluminium mobile structure with cantilever working platform and internal access ladders** designed to provide collective safe access protection during train maintenance operations

## **Railway Vehicles**

**Modular aluminium mobile structure with cantilever working platform and internal access ladders** designed to provide collective safe access protection during train maintenance operations

# Special Applications for Industrial Equipment

Aluminum Aluway Shed passages composed of gangway and ladder designed to provide collective safe routes on non-load bearing surfaces

01 Project developement02 Structure detail03 Structure realization04 Project realization

Aluminum Aluway overpass gangway composed of gangway and ladders designed to provide collective safe routes to overpass obstacles

01 Project developement02 Structure detail03 Structure realization04 Structure detail05 Project realization