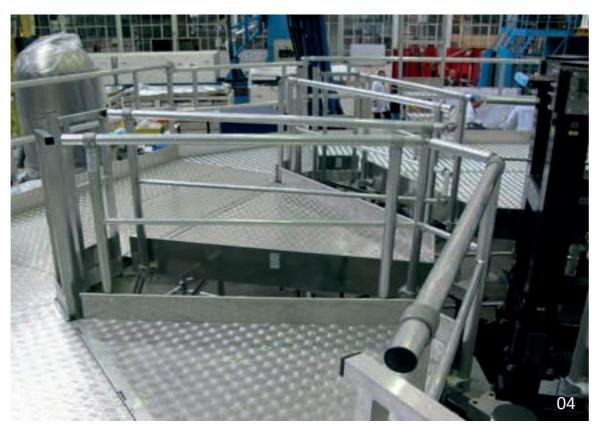

# Alupont System Modular Alluminum Structure

ALUPONT System represents one of the most functional and cost-efficienty technological solution used from FRIGERIO SpA for the costruction of modular aluminium mobile maintenance tower and custom-made applications.

ALUPONT modular costruction system increases worker's safety at high altitude and in heavy working conditions; it also meets the quickly and pratically requirements during each assembling step.

### Flexibility in structure reconfiguration

Alupont modular construction system allows you to reuse components to assemble structures with different configurations from the initial ones or extend the existing configuration by adding additional components.