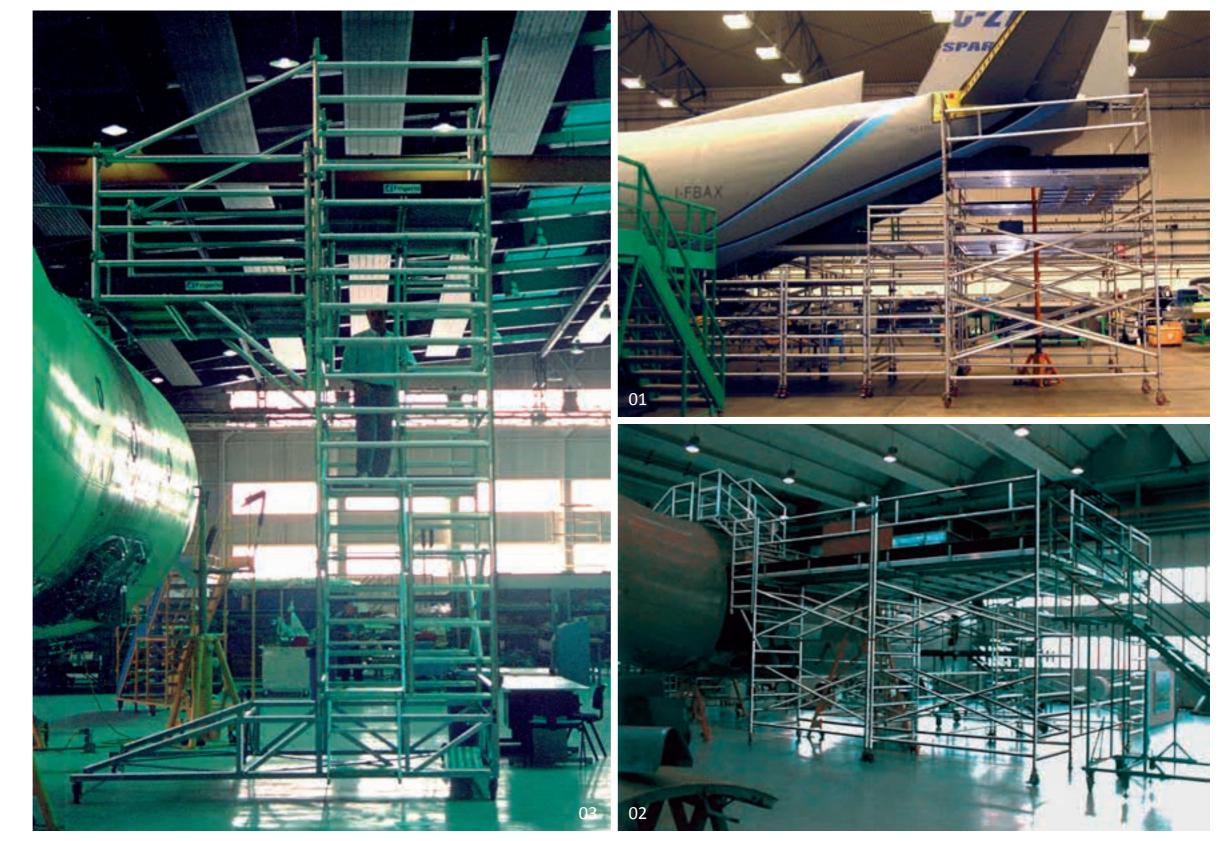

### Mobile aluminum working platform with access ladder

designed for rear rotor maintenance of the Italian Army Aviation CH47-C helicopter

01 Project developement02 Structure detail03 Structure realization04 Project realization

**Mobile aluminum working platform with variable working height** designed for rear rotor maintenance of the Italian Army Aviation CH47-C helicopter

01 Project developement02 Structure detail03 Structure realization04 Project realization