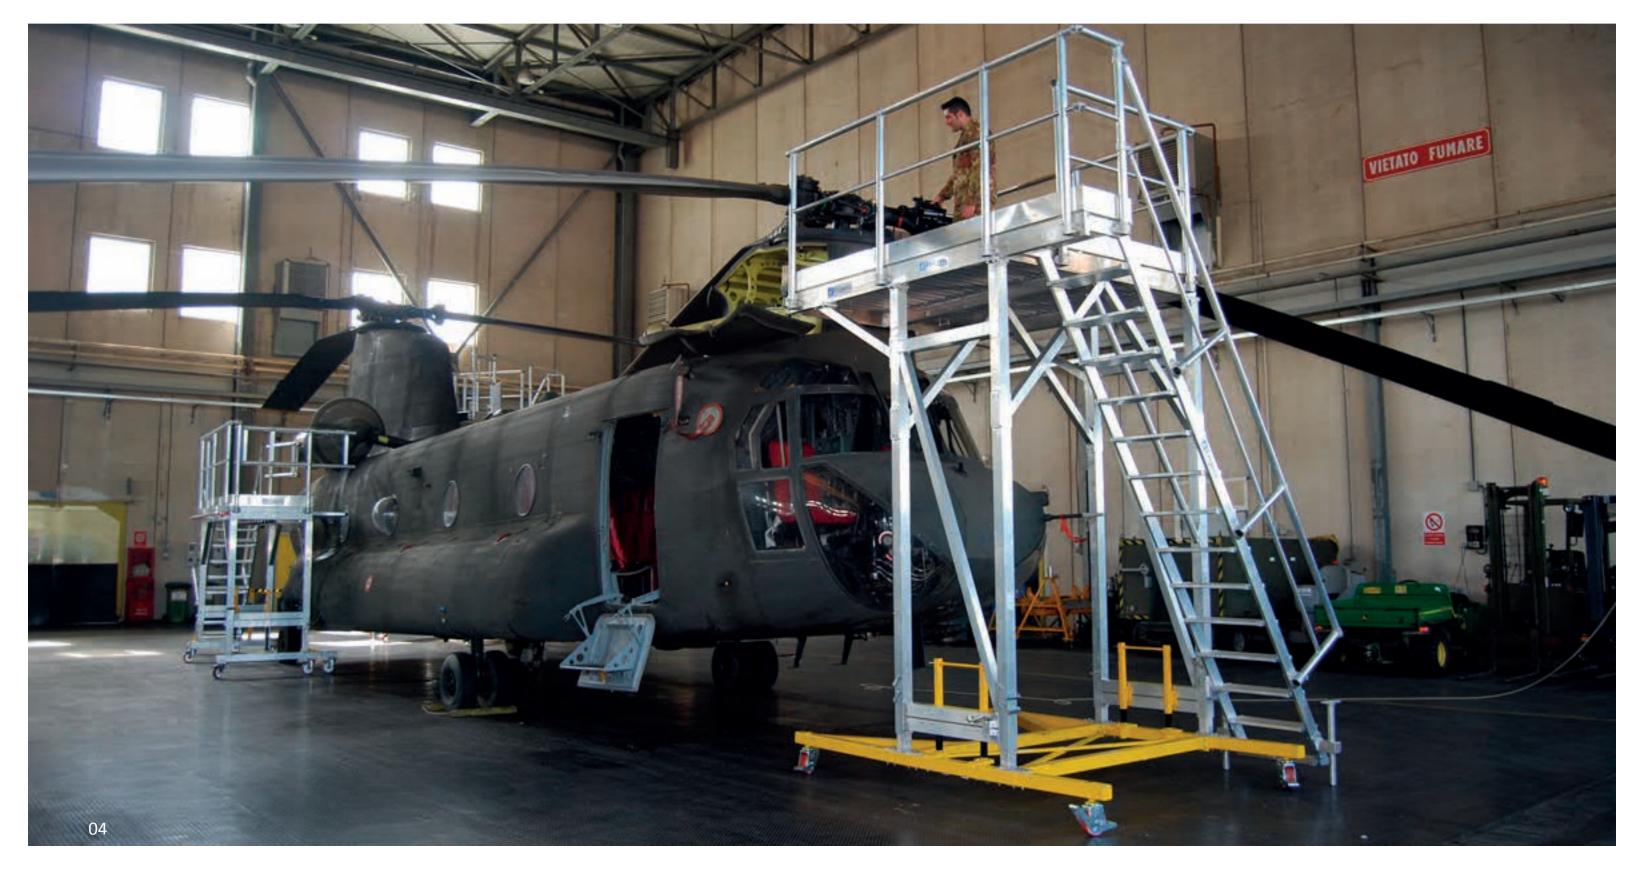

# Special Applications for Military

**Maintenance platform with variable working height and modular telescopic platform** designed to adapt to the fuselage's shape of the Italian Army Aviation CH47-C helicopter

01 Project development02 Structure detail03 Structure realization04 Project realization