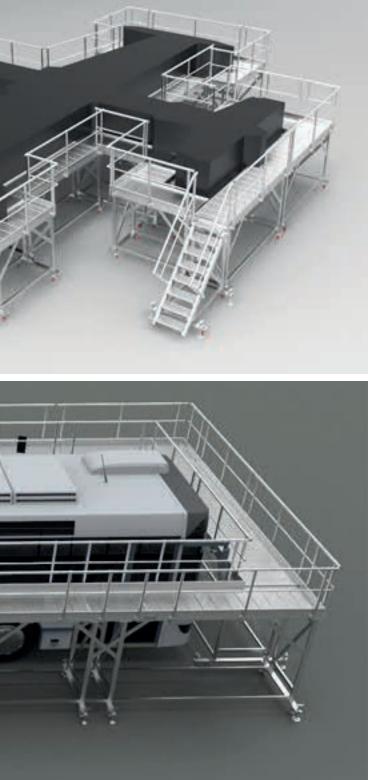

**Modular aluminium working platform with access ladders** designed for automotive industries production process

01 Structure realization02 Structure detail03 Structure realization04 Structure realization05 Project realization

**Modular aluminium working platform with access ladder** designed for automotive industries production process

01 Structure detail02 Structure detail03 Structure realization04 Project realization

Modular aluminium special execution working structure designed for industrial production process