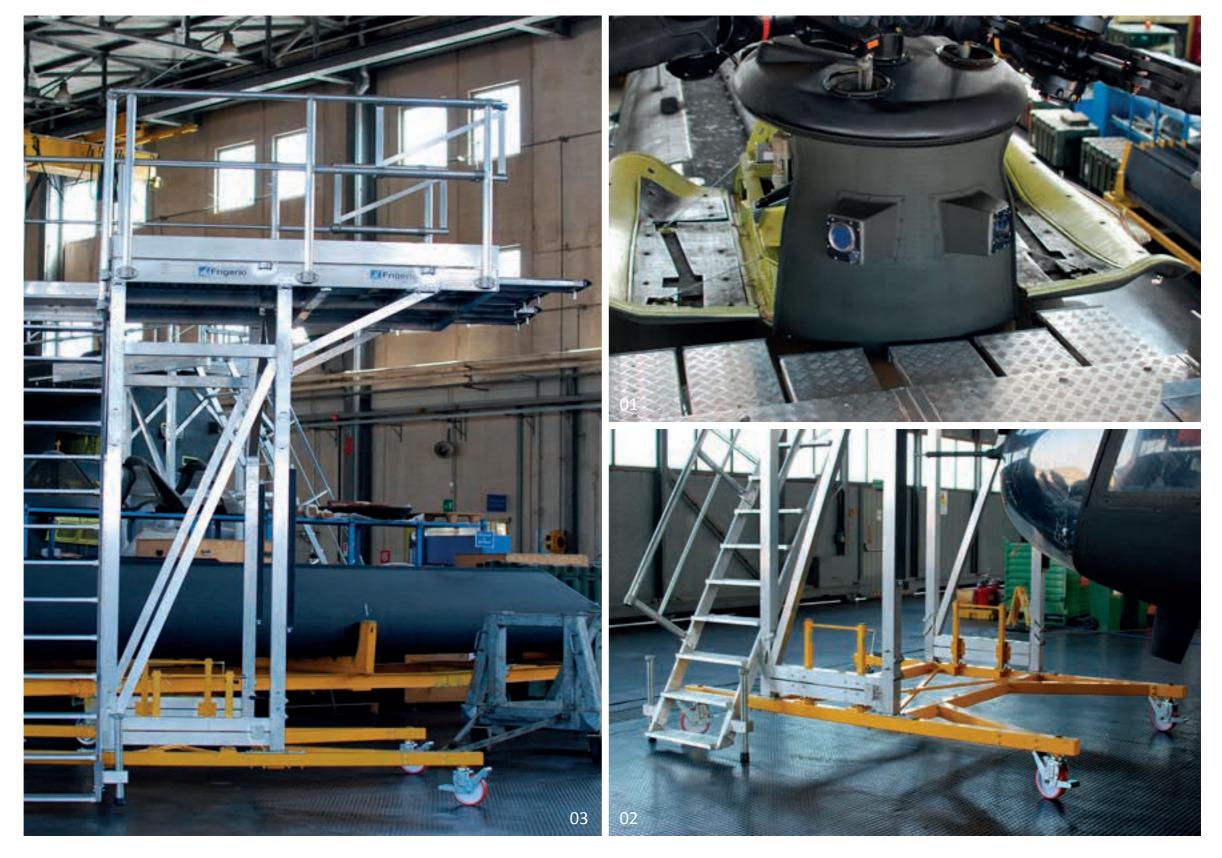

Maintenance platform with variable working height and modular telescopic platform designed to adapt to the fuselage's shape of the Italian Army Aviation CH47-C helicopter

Maintenance platform with variable working height and modular telescopic platform designed for rear rotor maintenance of the Italian Army Aviation CH47-C helicopter

01 Structure detail02 Structure detail03 Structure realization04 Project realization

Maintenance platform with variable working height and modular telescopic platform designed for front rotor maintenance of the Italian Army Aviation CH47-C helicopter

01 Structure detail02 Structure detail03 Structure realization04 Project realization

**Modular aluminium working platform with access ladder** designed for Augusta Westland helicopters maintenance

01 Project development02 Project realization03 Project realization04 Project realization