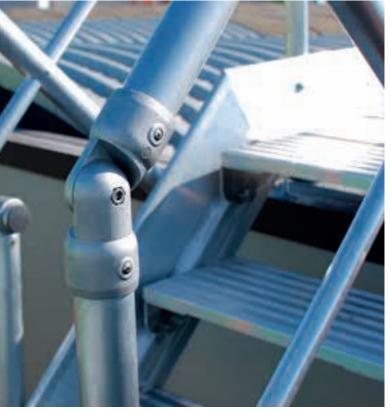

Integrated telescopic legs Telescopic legs integrated in the base frame allows to compensate differences in height up to 35 mm.

Each frame can be used as vertical ladder for access to the working

\_\_\_\_|