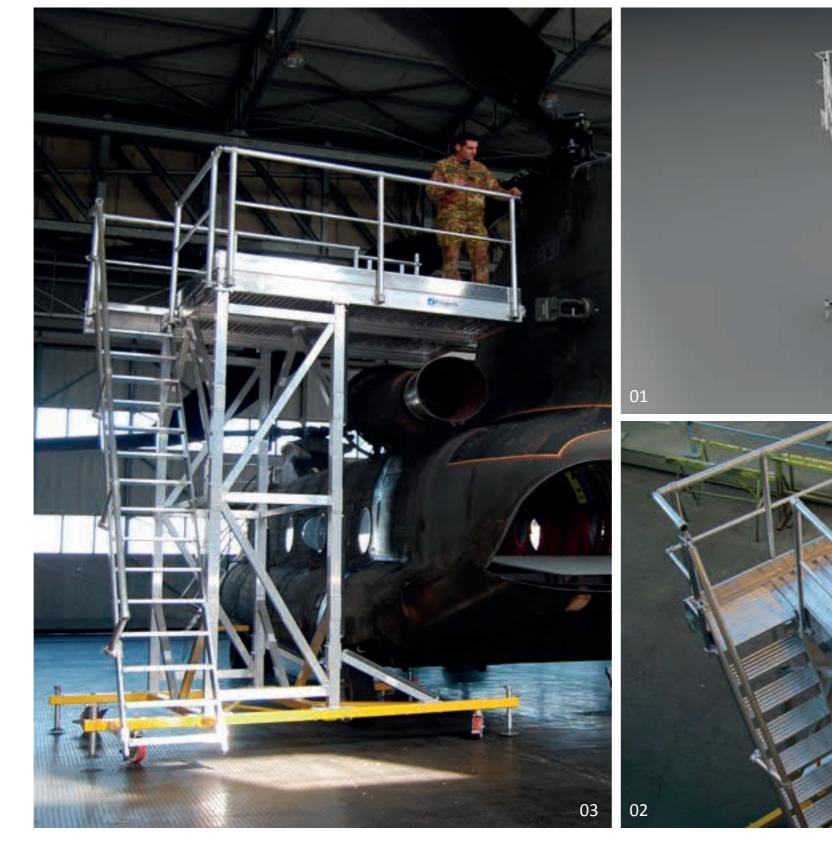

### Mobile aluminum working platform with access ladder

designed for rear rotor maintenance of the Italian Army Aviation CH47-C helicopter

01 Project developement02 Structure detail03 Structure realization04 Project realization

**Mobile aluminum working platform with variable working height** designed for rear rotor maintenance of the Italian Army Aviation CH47-C helicopter

01 Project developement02 Structure detail03 Structure realization04 Project realization