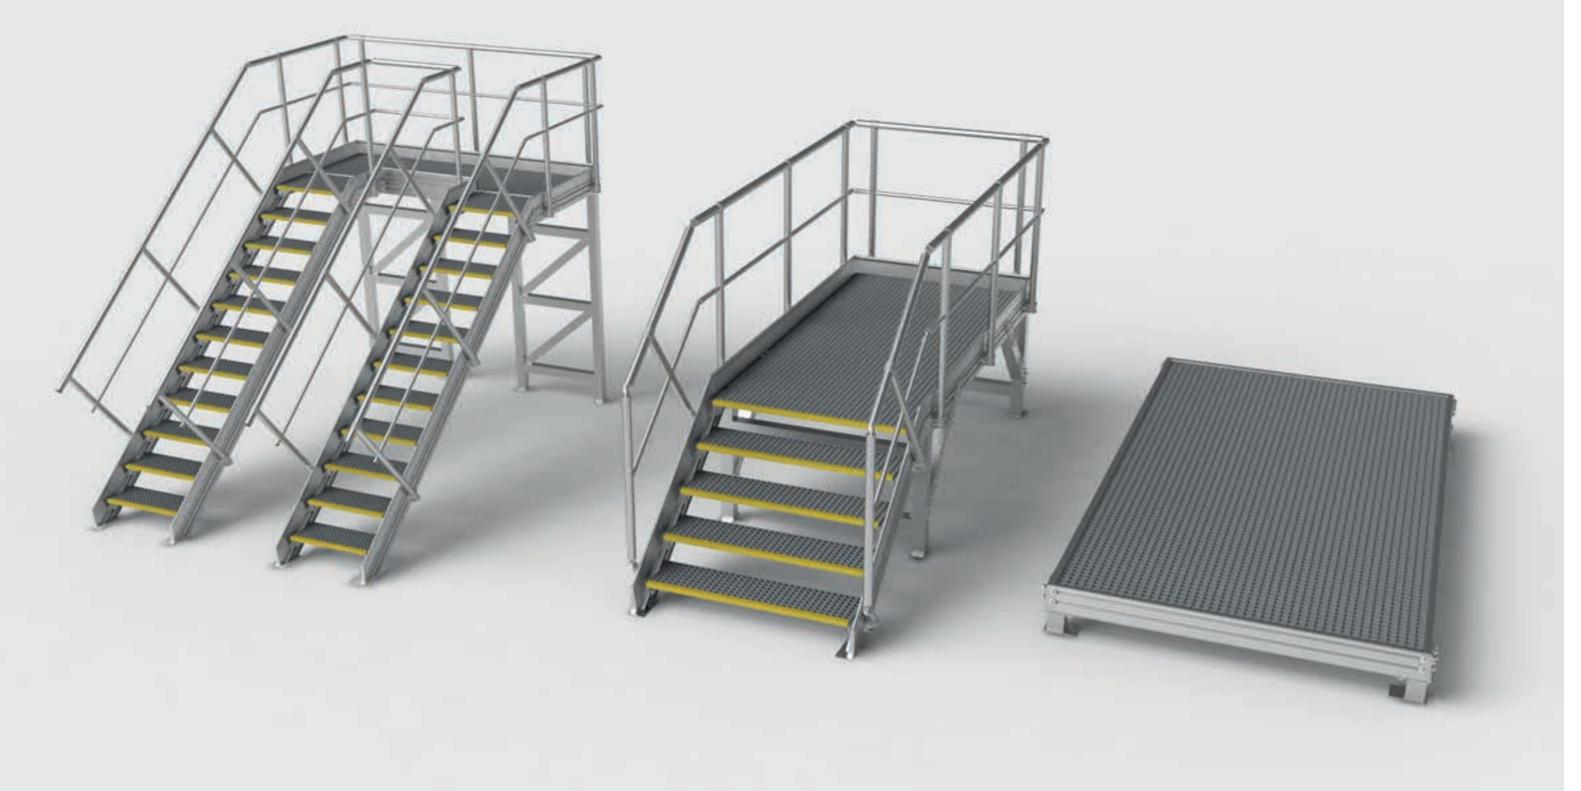

# Alupont System Modular Alluminum Structure

ALUPONT System represents one of the most functional and cost-efficienty technological solution used from FRIGERIO SpA for the costruction of modular aluminium mobile maintenance tower and custom-made applications.

ALUPONT modular costruction system increases worker's safety at high altitude and in heavy working conditions; it also meets the quickly and pratically requirements during each assembling step.

### Flexibility in structure reconfiguration

Alupont modular construction system allows you to reuse components to assemble structures with different configurations from the initial ones or extend the existing configuration by adding additional components.

### Extreme versatility

Alupont range permits to work on stairs, unlevelled ground and on overhanging.

Automatic hand hooks connection provide a safety locking between brace and frame.

### Automatic locking connection

Locking connection system between the frames does not require non manual worker's.

### Frame thickness reinforced to 2 mm

High resistance aluminium tubular profile with increased thickness to grant an elevated breaking load, higher tensile strength and the most secure reliability in time.

High resistance working surfaces Working platform with a max charge of 200 Kg/mq. Working surfaces in Finnish birch anti-slip, waterproof or aluminium almond sheet. Safety device against wind or accidental lifting. Trap door passage with automatic locking device.

### Adjustable extenders

Provided with articulated leg with rubber insole that ensures better stability on all type of terrain and perfect positioning even on uneven surfaces.

Castors Ø 150 mm polyurethane EN 1004 certified, Made in Italy. Equipped with dual brake lever.

Integrated telescopic legs Telescopic legs integrated in the base frame allows to compensate differences in height up to 35 mm.

Each frame can be used as vertical ladder for access to the working

\_\_\_\_|