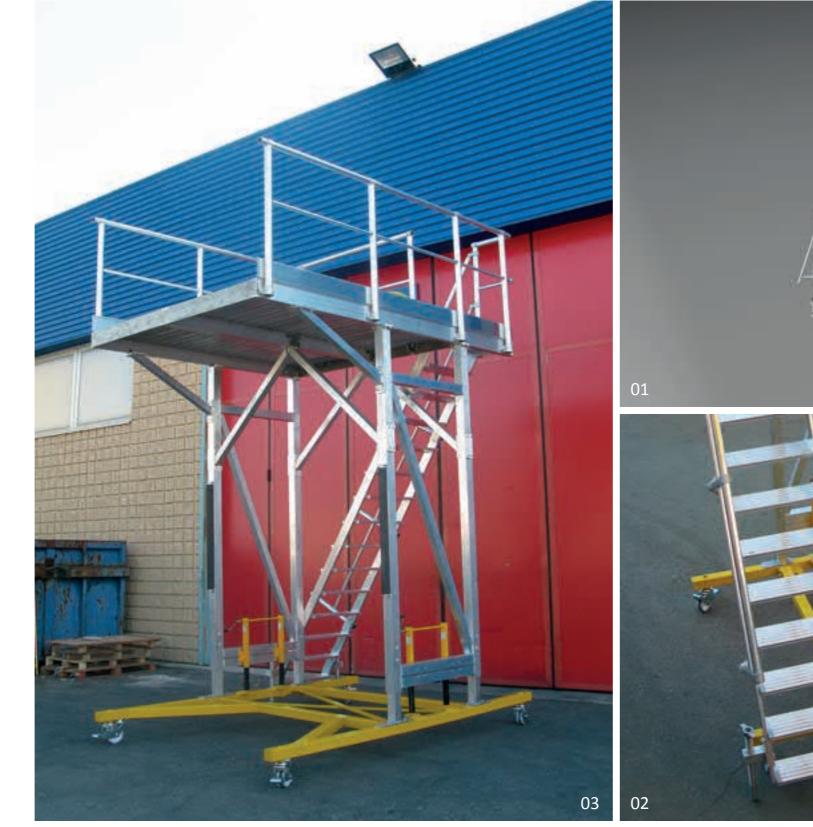

# Alupont System Modular Alluminum Structure

ALUPONT System represents one of the most functional and cost-efficienty technological solution used from FRIGERIO SpA for the costruction of modular aluminium mobile maintenance tower and custom-made applications.

ALUPONT modular costruction system increases worker's safety at high altitude and in heavy working conditions; it also meets the quickly and pratically requirements during each assembling step.