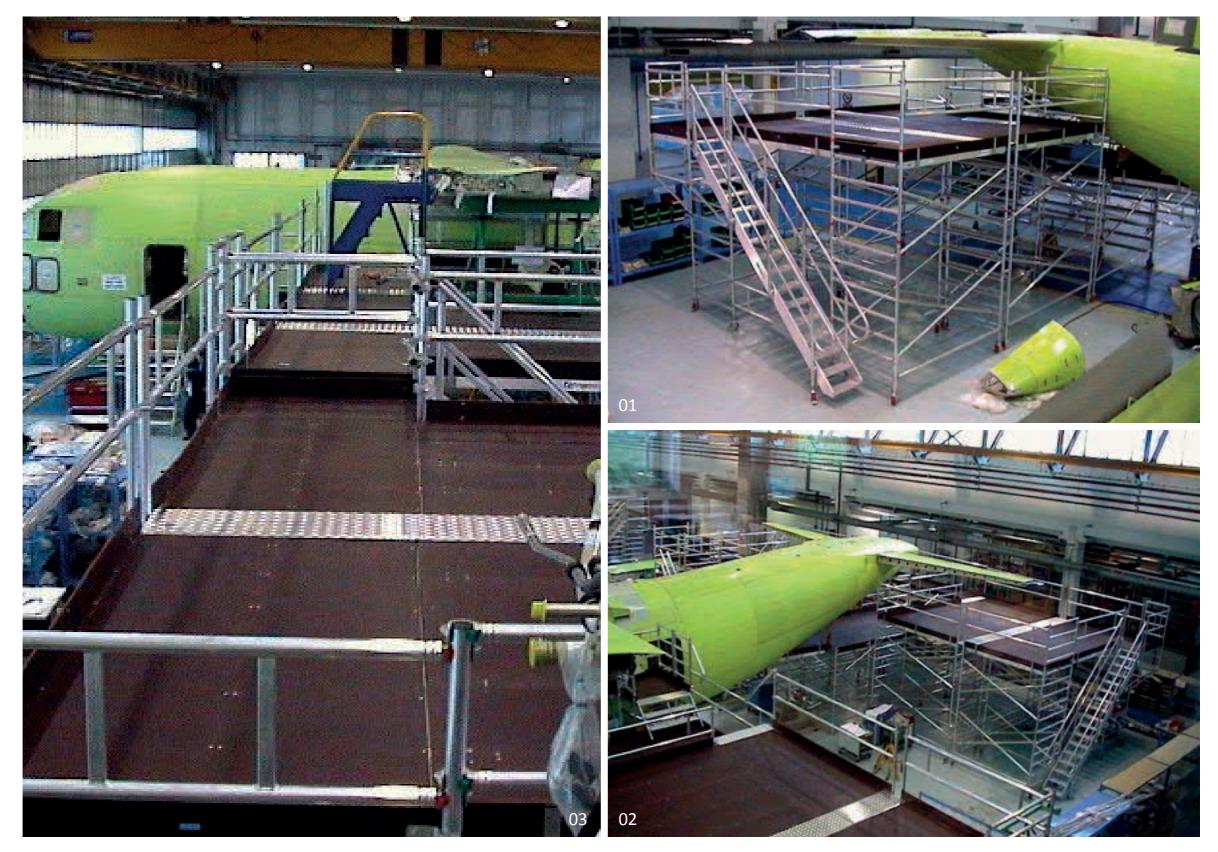

## Aerospace

Maintenance structure with cantilever working platforms and access ladders designed for European Space Agency (ESA)

01 Project developement02 Structure realization03 Structure realization04 Structure detail05 Project realization

## Aerospace

Maintenance aluminium structure with special execution shaped platform designed for European Space Agency (ESA) satellite's realization

01 Structure detail02 Structure detail03 Structure realization04 Project realization05 Project realization