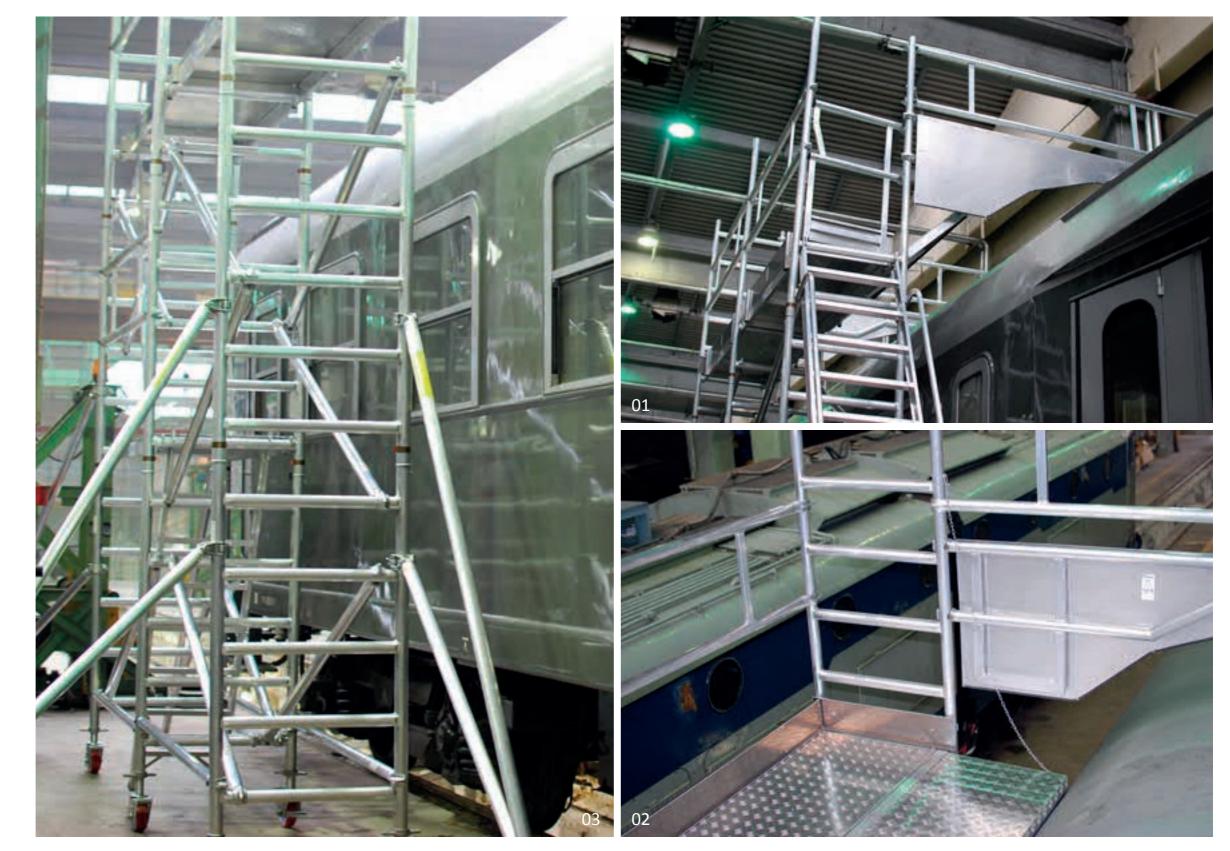

## **Railway Vehicles**

**Modular aluminium working platform with variable working hieght access ladders** designed to provide safe access and collective protection during train maintenance operations

01 Structure detail02 Structure detail03 Structure detail04 Project realization