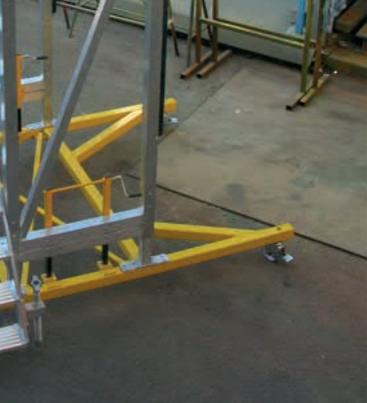

# Special Applications for Military

**Maintenance platform with variable working height and modular telescopic platform** designed to adapt to the fuselage's shape of the Italian Army Aviation CH47-C helicopter

01 Project development02 Structure detail03 Structure realization04 Project realization