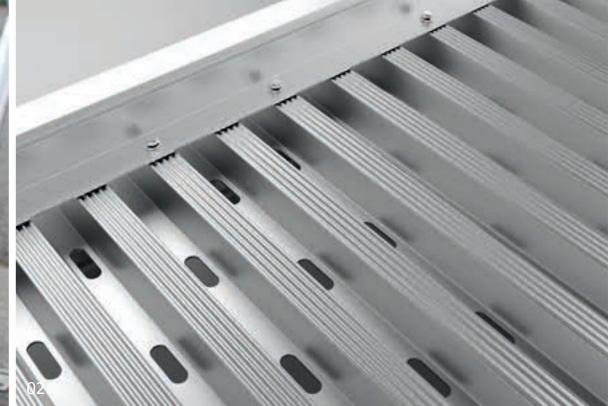

High resistance working surfaces Working platform with a max charge of 200 Kg/mq. Working surfaces in Finnish birch anti-slip, waterproof or aluminium almond sheet. Safety device against wind or accidental lifting. Trap door passage with automatic locking device.