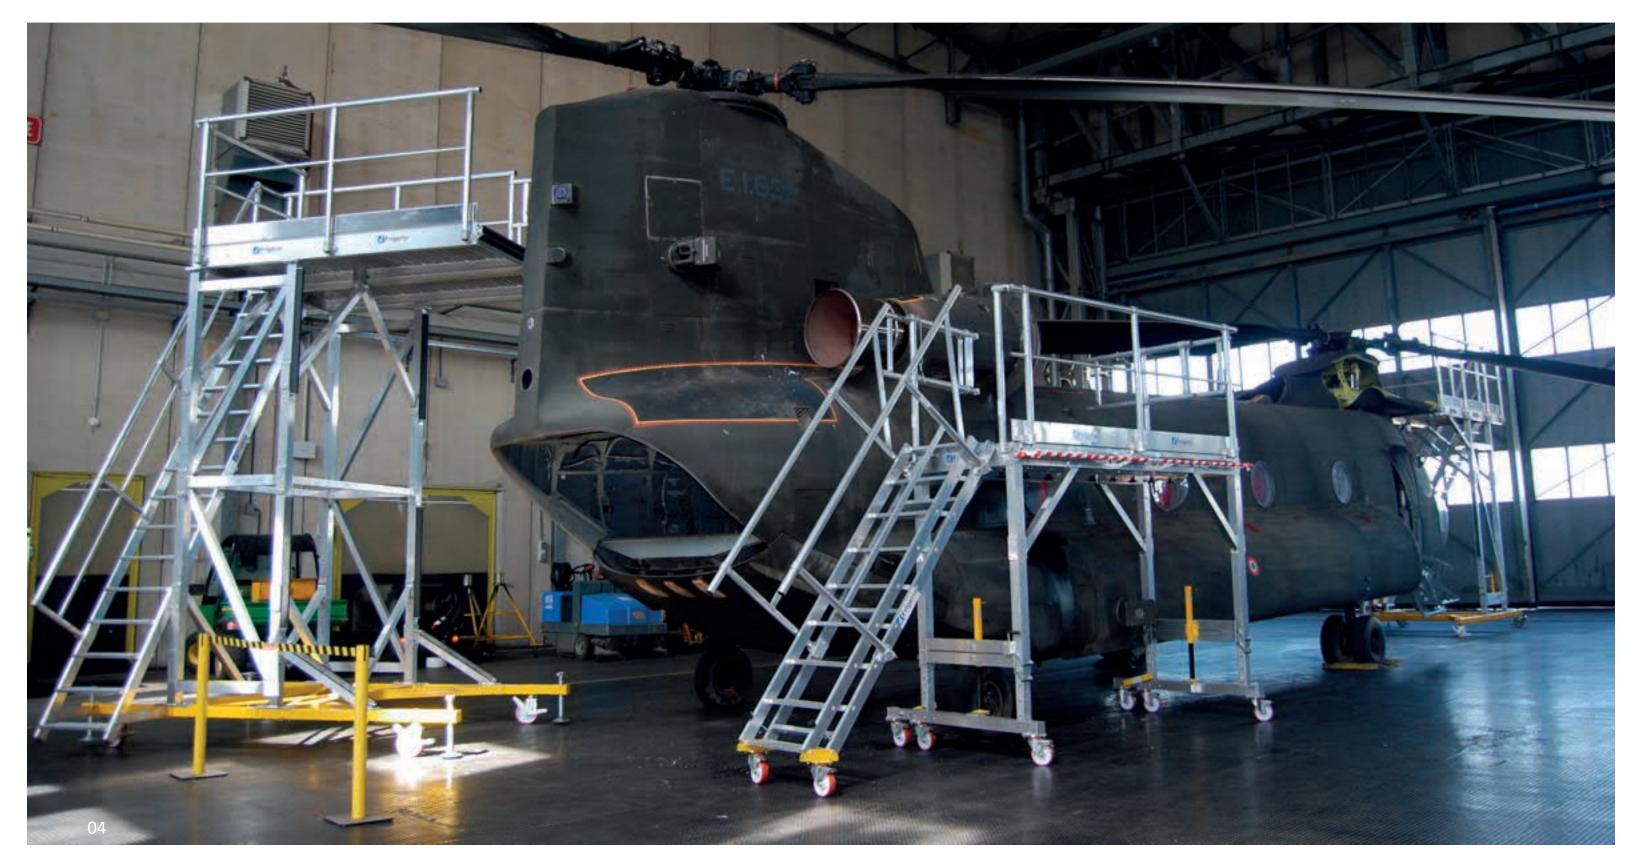

# Special Applications for Military

**Maintenance platform with variable working height and modular telescopic platform** designed to adapt to the fuselage's shape of the Italian Army Aviation CH47-C helicopter

01 Project development02 Structure detail03 Structure realization04 Project realization

Maintenance platform with variable working height and modular telescopic platform designed to adapt to the fuselage's shape of the Italian Army Aviation CH47-C helicopter

Maintenance platform with variable working height and modular telescopic platform designed for rear rotor maintenance of the Italian Army Aviation CH47-C helicopter