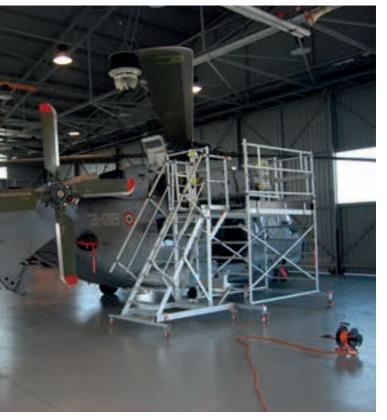

# Special Applications for Military

**Maintenance platform with variable working height and modular telescopic platform** designed to adapt to the fuselage's shape of the Italian Army Aviation CH47-C helicopter

01 Project development02 Structure detail03 Structure realization04 Project realization

### Mobile aluminum working platform with access ladder

designed for rear rotor maintenance of the Italian Army Aviation CH47-C helicopter

01 Project developement02 Structure detail03 Structure realization04 Project realization

**Mobile aluminum working platform with variable working height** designed for rear rotor maintenance of the Italian Army Aviation CH47-C helicopter

01 Project developement02 Structure detail03 Structure realization04 Project realization

Maintenance platform with variable working height and modular telescopic platform designed to adapt to the fuselage's shape of the Italian Army Aviation CH47-C helicopter

Maintenance platform with variable working height and modular telescopic platform designed for rear rotor maintenance of the Italian Army Aviation CH47-C helicopter

01 Structure detail02 Structure detail03 Structure realization04 Project realization

Maintenance platform with variable working height and modular telescopic platform designed for front rotor maintenance of the Italian Army Aviation CH47-C helicopter

01 Structure detail02 Structure detail03 Structure realization04 Project realization

**Modular aluminium working platform with access ladder** designed for Augusta Westland helicopters maintenance

01 Project development02 Project realization03 Project realization04 Project realization