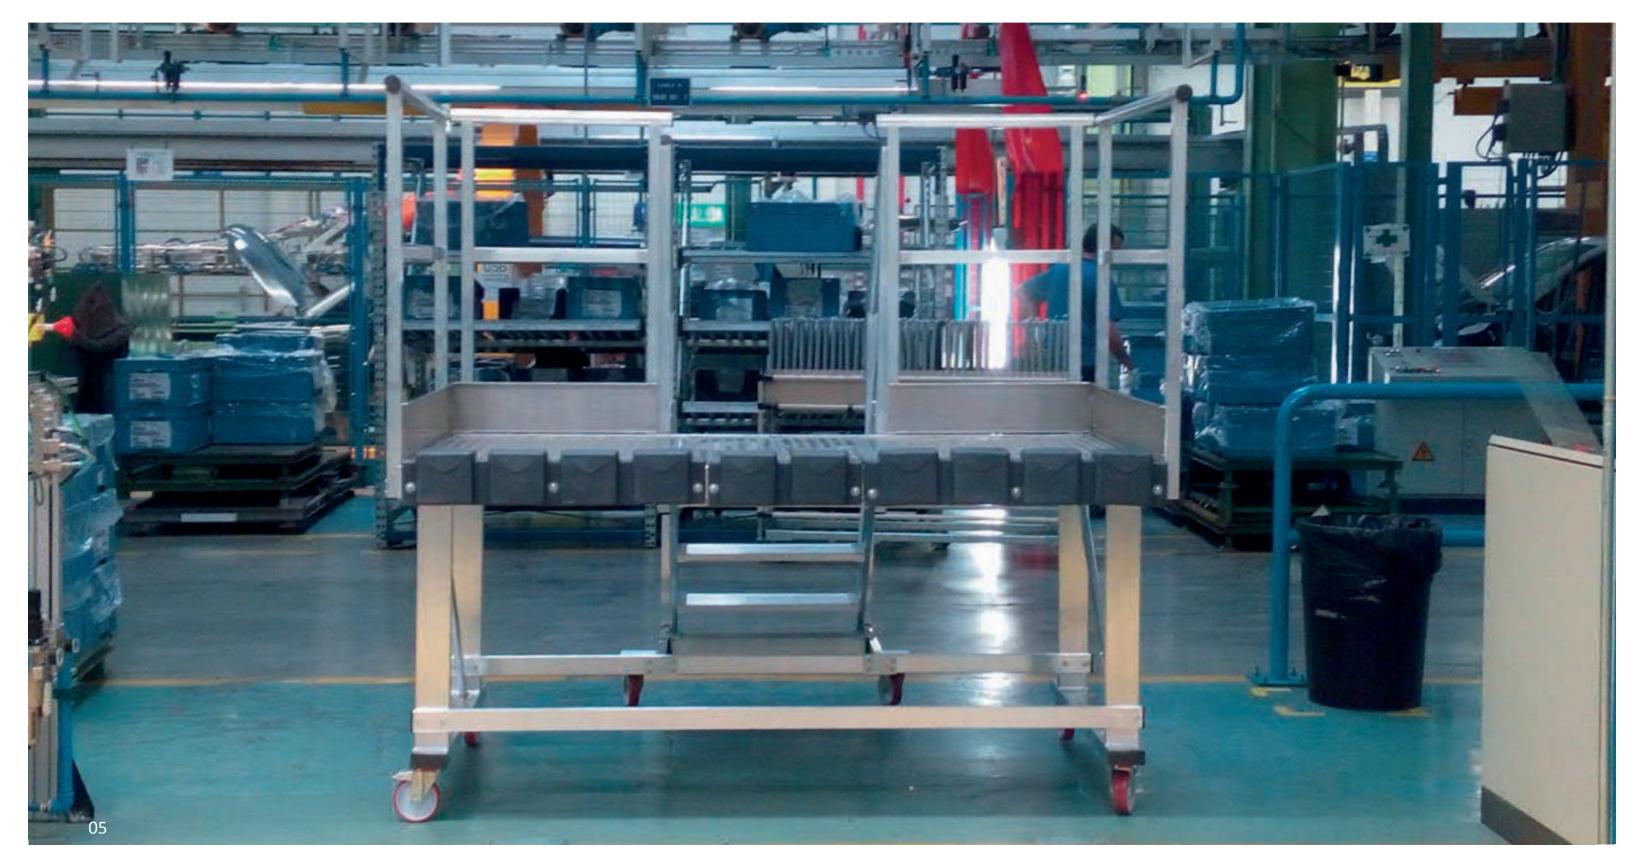

**Modular aluminium working platform with access ladders** designed for automotive industries production process

01 Structure realization02 Structure detail03 Structure realization04 Structure realization05 Project realization

**Modular aluminium working platform with access ladder** designed for automotive industries production process

01 Structure detail02 Structure detail03 Structure realization04 Project realization

Modular aluminium special execution working structure designed for industrial production process