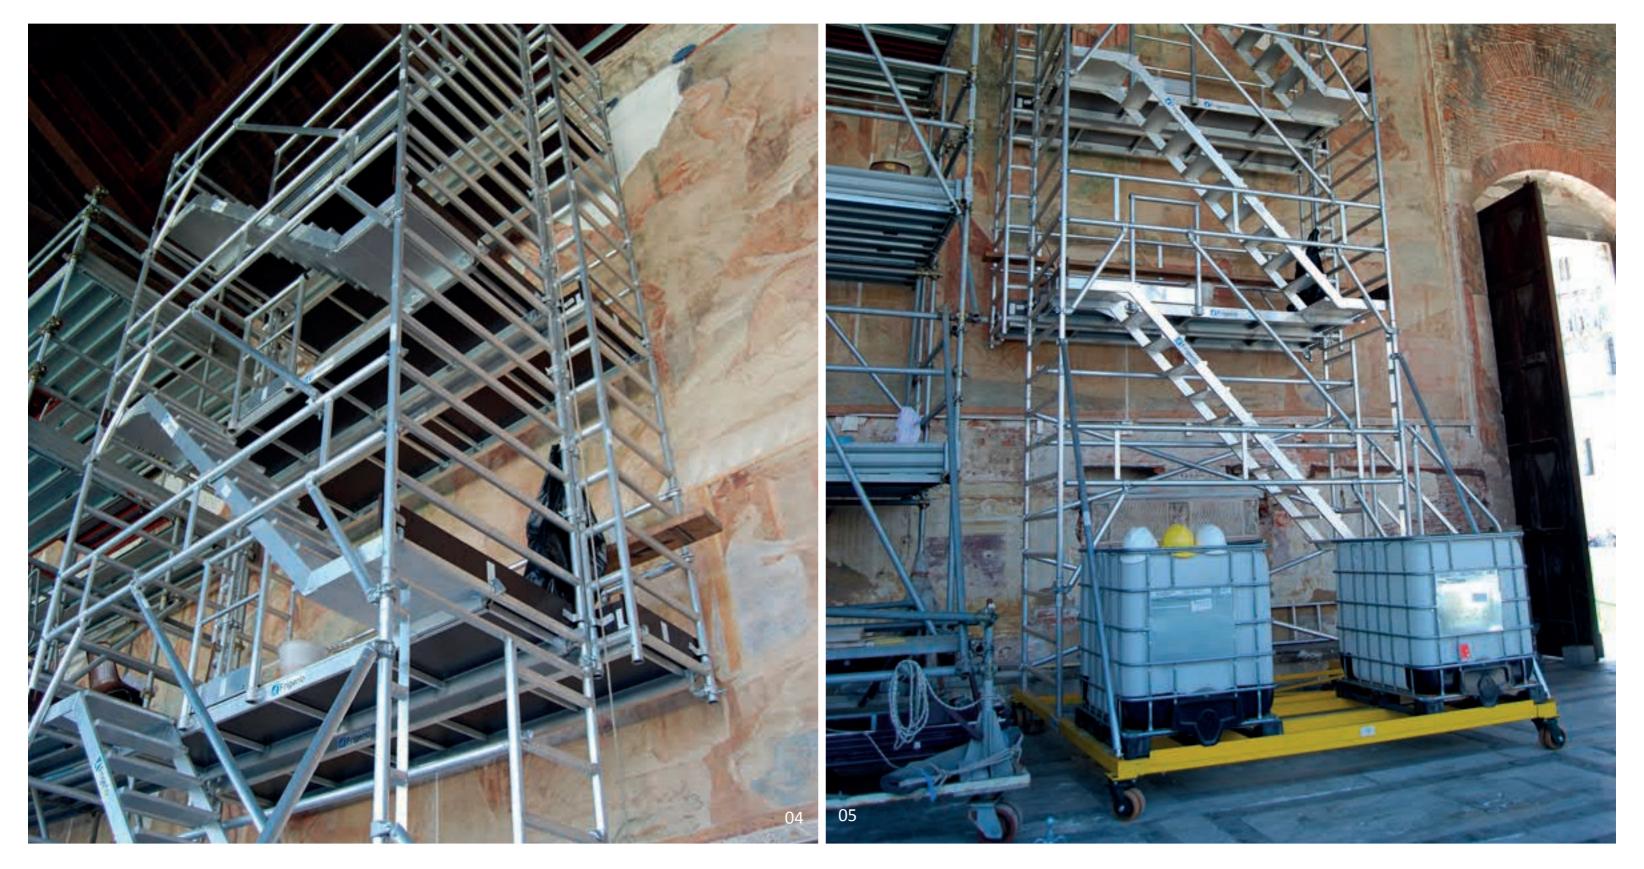

01 Project development02 Project development03 Project development04 Project realization05 Project realization

**Modular aluminium structure with internal access ladders and cantilever working platforms** designed for restoration of Florentine frescoes in Pisa

01 Project development02 Structure detail03 Project development04 Project detail05 Project realization

**Modular aluminium access tower with connection platform** designed for special applications

01 Project deelopment02 Project deelopment03 Project deelopment04 Project deelopment