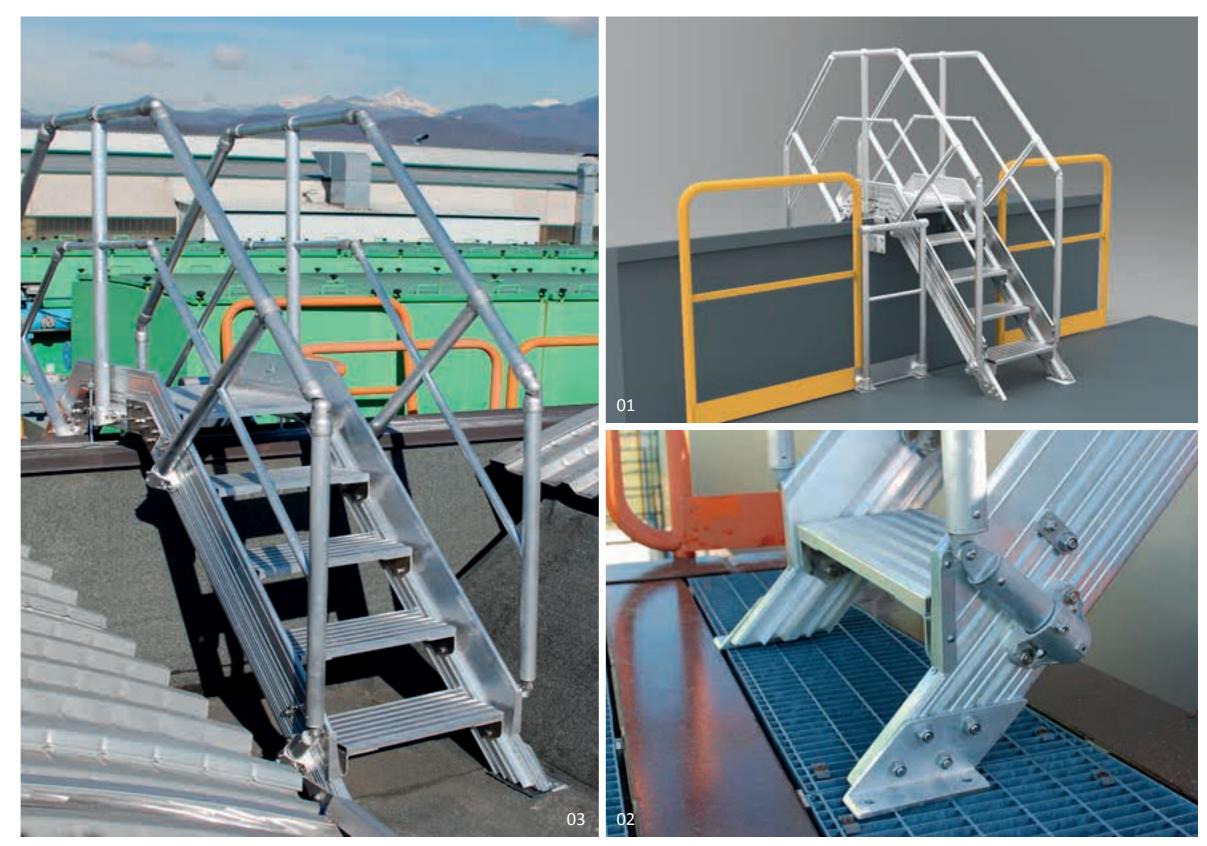

# Special Applications for Industrial Equipment

Aluminum Aluway Shed passages composed of gangway and ladder designed to provide collective safe routes on non-load bearing surfaces

01 Project developement02 Structure detail03 Structure realization04 Project realization

Aluminum Aluway overpass gangway composed of gangway and ladders designed to provide collective safe routes to overpass obstacles

01 Project developement02 Structure detail03 Structure realization04 Structure detail05 Project realization

Aluminum Aluway Shed passages composed of gangway and ladders designed to provide collective safe routes on non-load bearing surfaces

01 Structure detail 02 Structure detail 03 Structure detail 04 Structure detail 05 Project realization

## Industrial Equipment

Aluminum Aluway Shed passages composed of gangway and ladders designed to provide collective safe routes on non-load bearing surfaces

01 Structure detail02 Structure detail03 Structure detail04 Structure detail05 Project realization