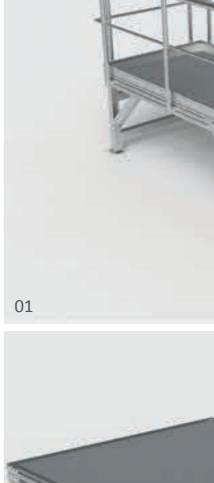

# Alupont System Modular Alluminum Structure

ALUPONT System represents one of the most functional and cost-efficienty technological solution used from FRIGERIO SpA for the costruction of modular aluminium mobile maintenance tower and custom-made applications.

ALUPONT modular costruction system increases worker's safety at high altitude and in heavy working conditions; it also meets the quickly and pratically requirements during each assembling step.

### Frame thickness reinforced to 2 mm

High resistance aluminium tubular profile with increased thickness to grant an elevated breaking load, higher tensile strength and the most secure reliability in time.

High resistance working surfaces Working platform with a max charge of 200 Kg/mq. Working surfaces in Finnish birch anti-slip, waterproof or aluminium almond sheet. Safety device against wind or accidental lifting. Trap door passage with automatic locking device.

### Adjustable extenders

Provided with articulated leg with rubber insole that ensures better stability on all type of terrain and perfect positioning even on uneven surfaces.

Castors Ø 150 mm polyurethane EN 1004 certified, Made in Italy. Equipped with dual brake lever.

Integrated telescopic legs Telescopic legs integrated in the base frame allows to compensate differences in height up to 35 mm.

Each frame can be used as vertical ladder for access to the working

\_\_\_\_|