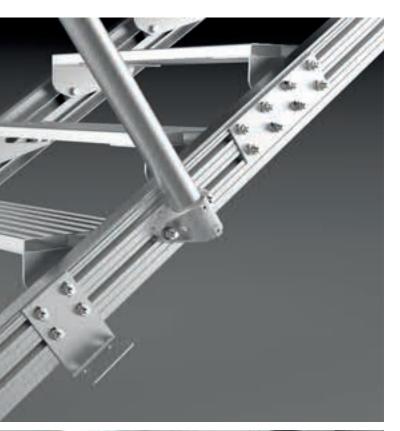

### Extreme versatility

Alupont range permits to work on stairs, unlevelled ground and on overhanging.

Automatic hand hooks connection provide a safety locking between brace and frame.

### Automatic locking connection

Locking connection system between the frames does not require non manual worker's.

### Frame thickness reinforced to 2 mm

High resistance aluminium tubular profile with increased thickness to grant an elevated breaking load, higher tensile strength and the most secure reliability in time.