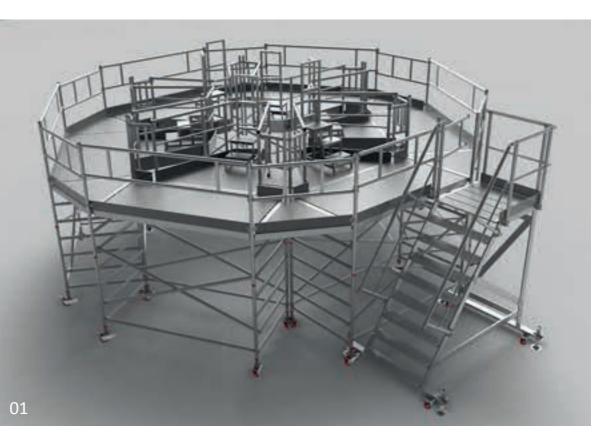

# Alupont System Modular Alluminum Structure

ALUPONT System represents one of the most functional and cost-efficienty technological solution used from FRIGERIO SpA for the costruction of modular aluminium mobile maintenance tower and custom-made applications.

ALUPONT modular costruction system increases worker's safety at high altitude and in heavy working conditions; it also meets the quickly and pratically requirements during each assembling step.

### Flexibility in structure reconfiguration

Alupont modular construction system allows you to reuse components to assemble structures with different configurations from the initial ones or extend the existing configuration by adding additional components.