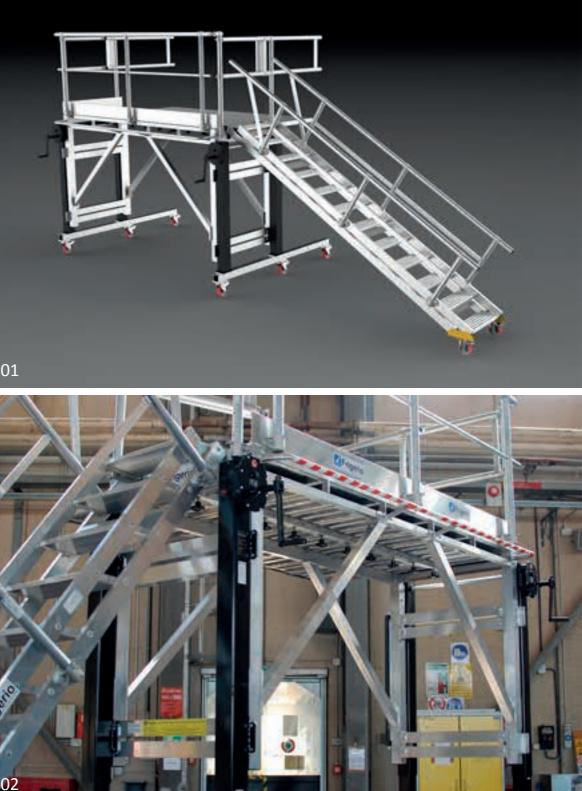

# Special Applications for Aircraft

**Modular aluminum mobile structure with access ladders and cantilever platforms** designed for Alenia Aermacchi C-257 Spartan aircraft maintenance

01 Project developement02 Structure realization03 Structure detail04 Project realization

## Aircraft

**Modular aluminum mobile structure with access ladders and cantilever platforms** designed for Alenia Aermacchi C-257 Spartan aircraft maintenance

01 Structure detail02 Structure detail03 Structure detail04 Project realization

## Aircraft

**Modular aluminum mobile structure with access ladders and cantilever platforms** designed for Alenia Aermacchi C-257 Spartan aircraft maintenance

01 Project realization02 Project realization03 Project realization04 Project development