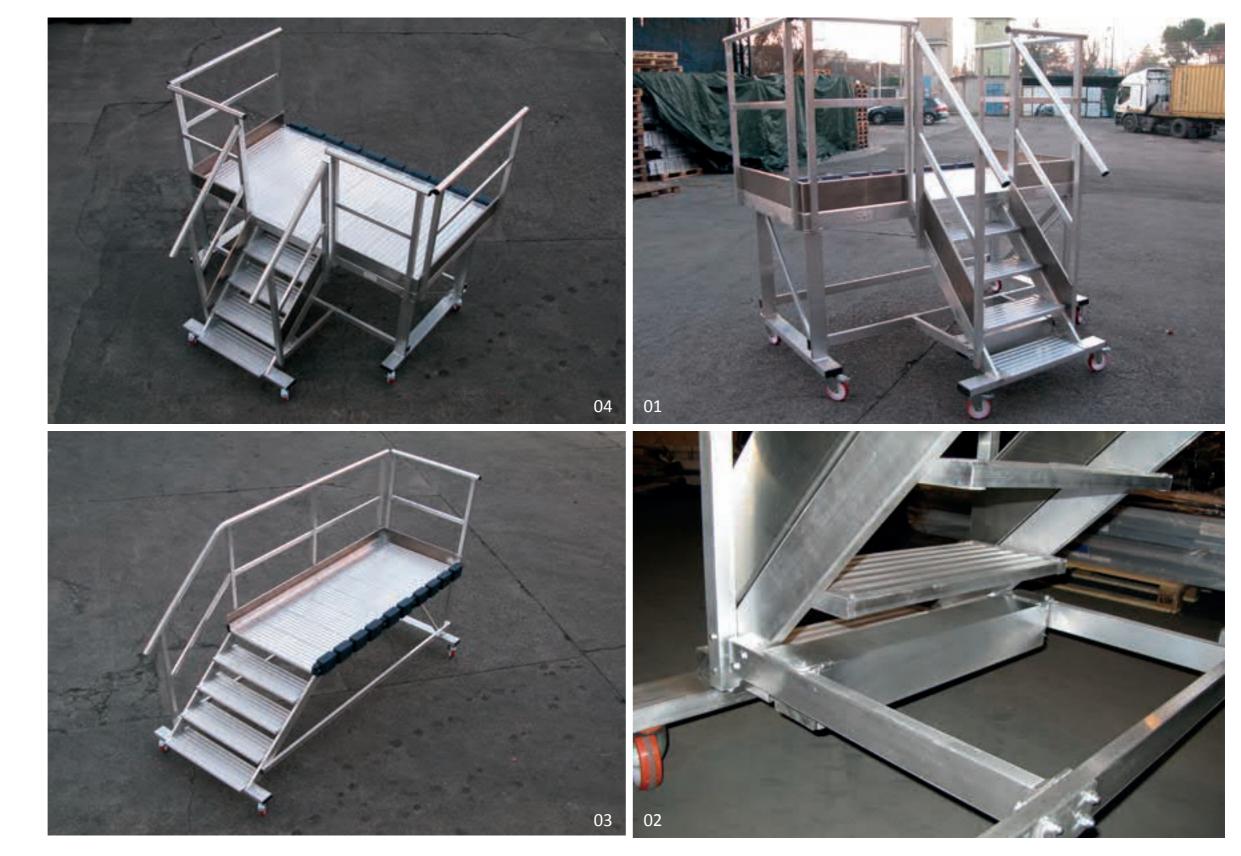

**Modular aluminium working platform with access ladders** designed for automotive industries production process

01 Structure realization02 Structure detail03 Structure realization04 Structure realization05 Project realization

**Modular aluminium working platform with access ladder** designed for automotive industries production process

01 Structure detail02 Structure detail03 Structure realization04 Project realization

Modular aluminium special execution working structure designed for industrial production process