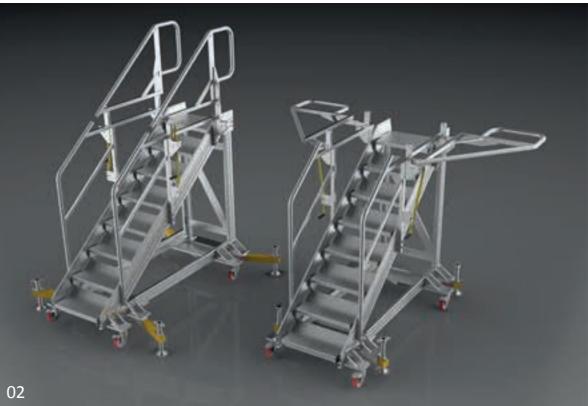

### Adjustable extenders

Provided with articulated leg with rubber insole that ensures better stability on all type of terrain and perfect positioning even on uneven surfaces.

Castors Ø 150 mm polyurethane EN 1004 certified, Made in Italy. Equipped with dual brake lever.

Integrated telescopic legs Telescopic legs integrated in the base frame allows to compensate differences in height up to 35 mm.

Each frame can be used as vertical ladder for access to the working

\_\_\_\_|