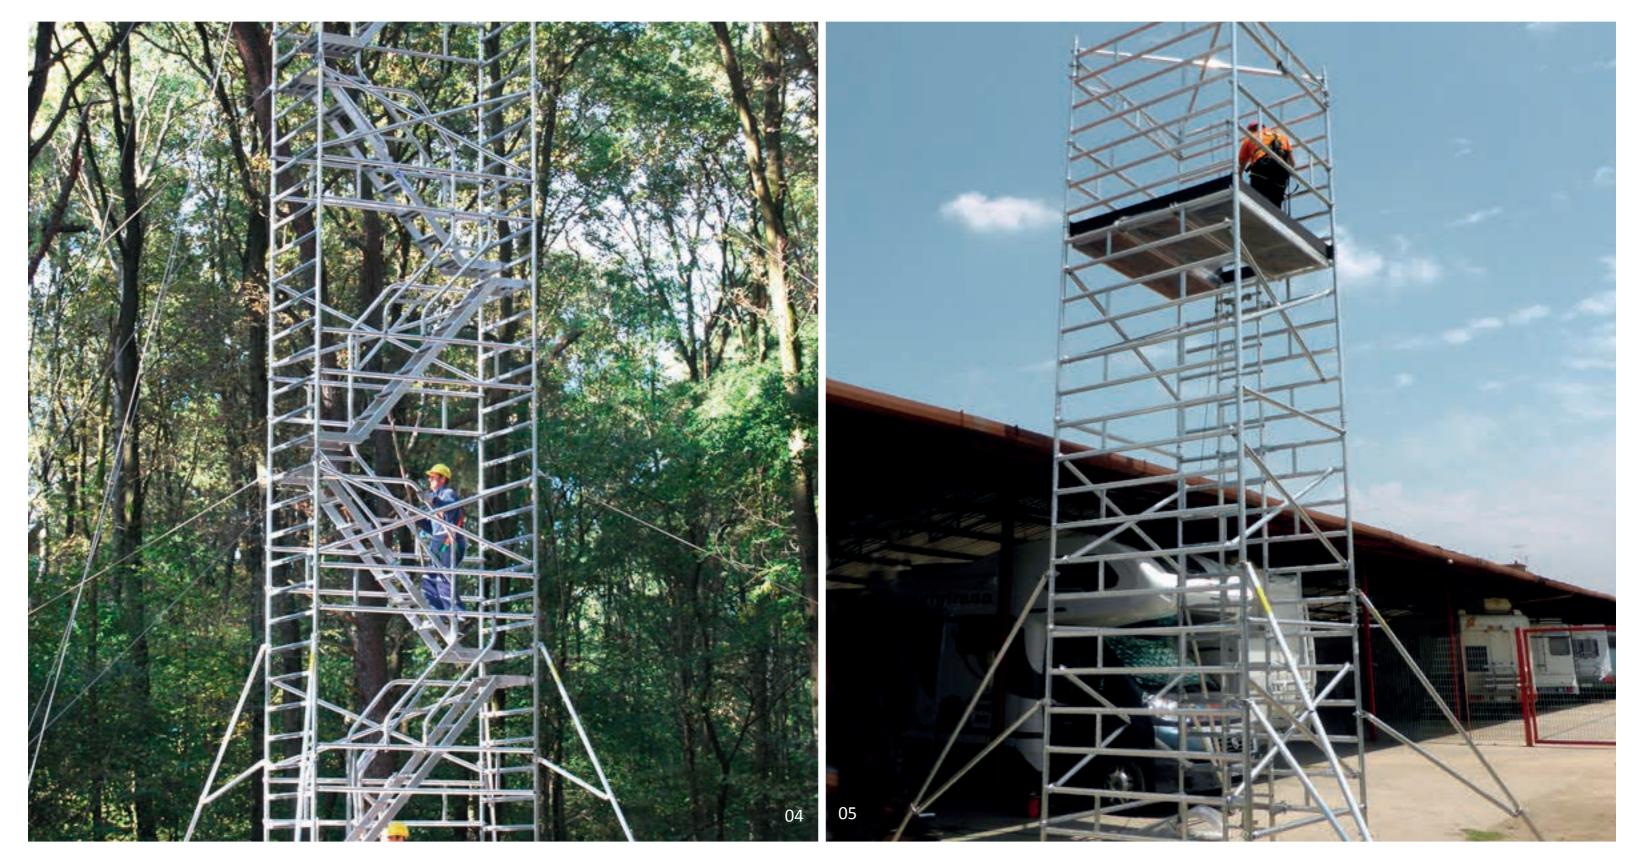

**Modular aluminium working platform with access ladders** designed for automotive industries production process

01 Structure realization02 Structure detail03 Structure realization04 Structure realization05 Project realization

**Modular aluminium working platform with access ladder** designed for automotive industries production process

01 Structure detail02 Structure detail03 Structure realization04 Project realization

Modular aluminium special execution working structure designed for industrial production process