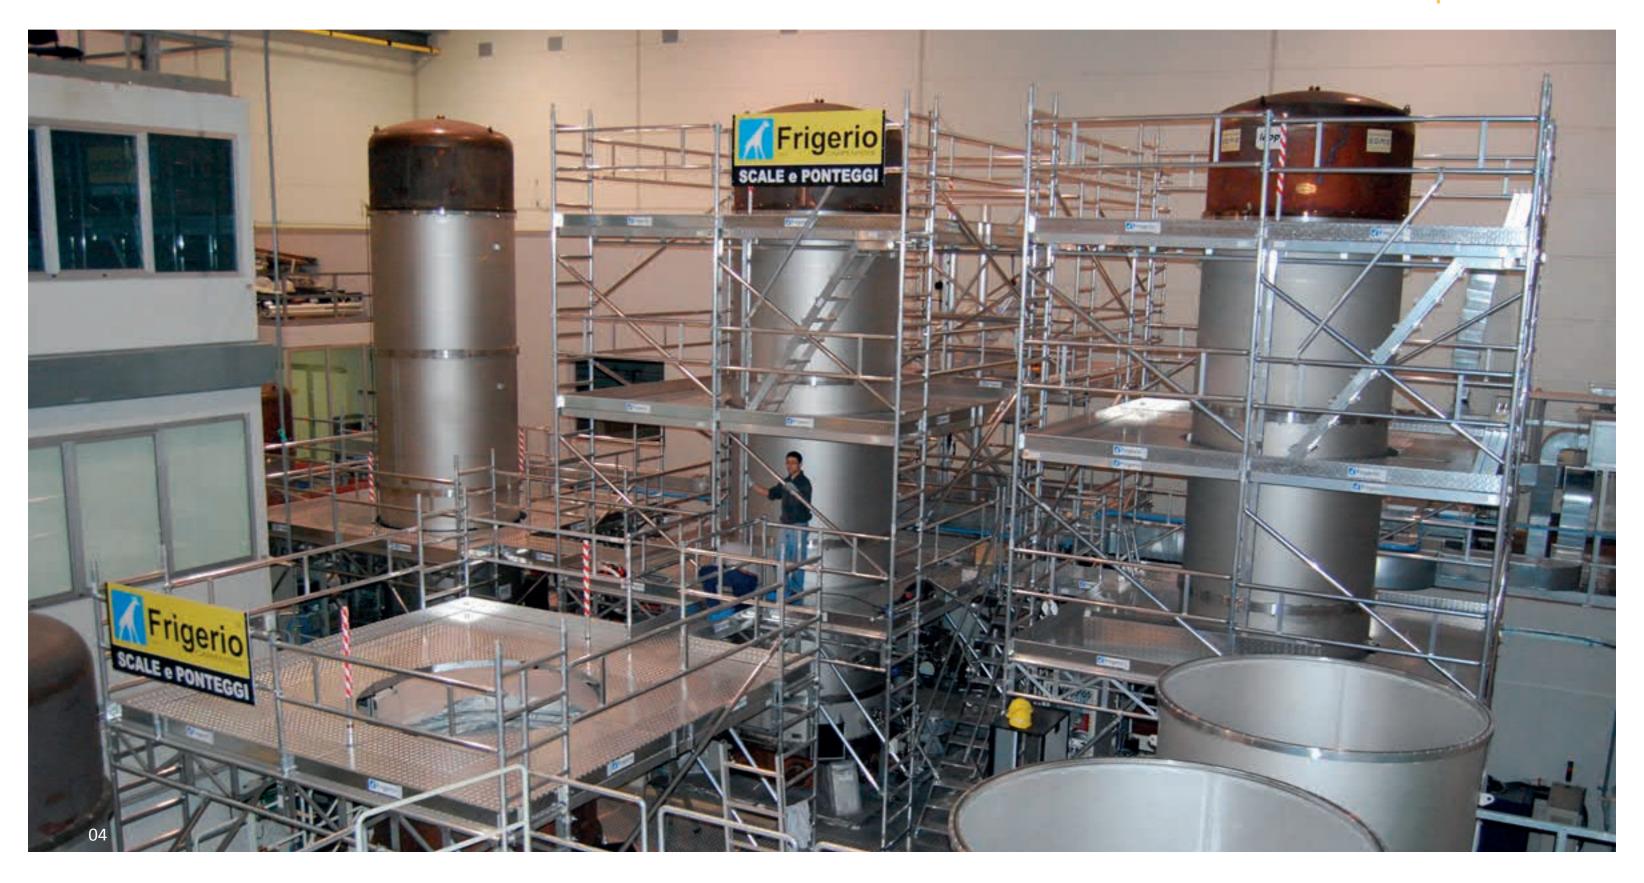

# Who we are

Frigerio Carpenterie Spa is a leading manufacturer of scaffolds, domestic and industrial aluminium ladders, fibreglass ladders, modular platforms, ramps and access stairs.

Starting from the raw material, we follow all the productive process by assuring to our customers the high quality and safety.

An important aspect of our management structure is our ability to respond quickly to customer demands. The customer care has an important role; we strongly believe that keeping up to date with the customer requirements and exploring the different markets, it can improve the development, the technology of the products and the service. For this our technical and project department is essentials. Thanks to our expert engineers we can study special structures and applications for every customer needs.

We are operating not only in the building and the industrial fields but we project and supply articles also for the government authorities, aerospace and military companies.