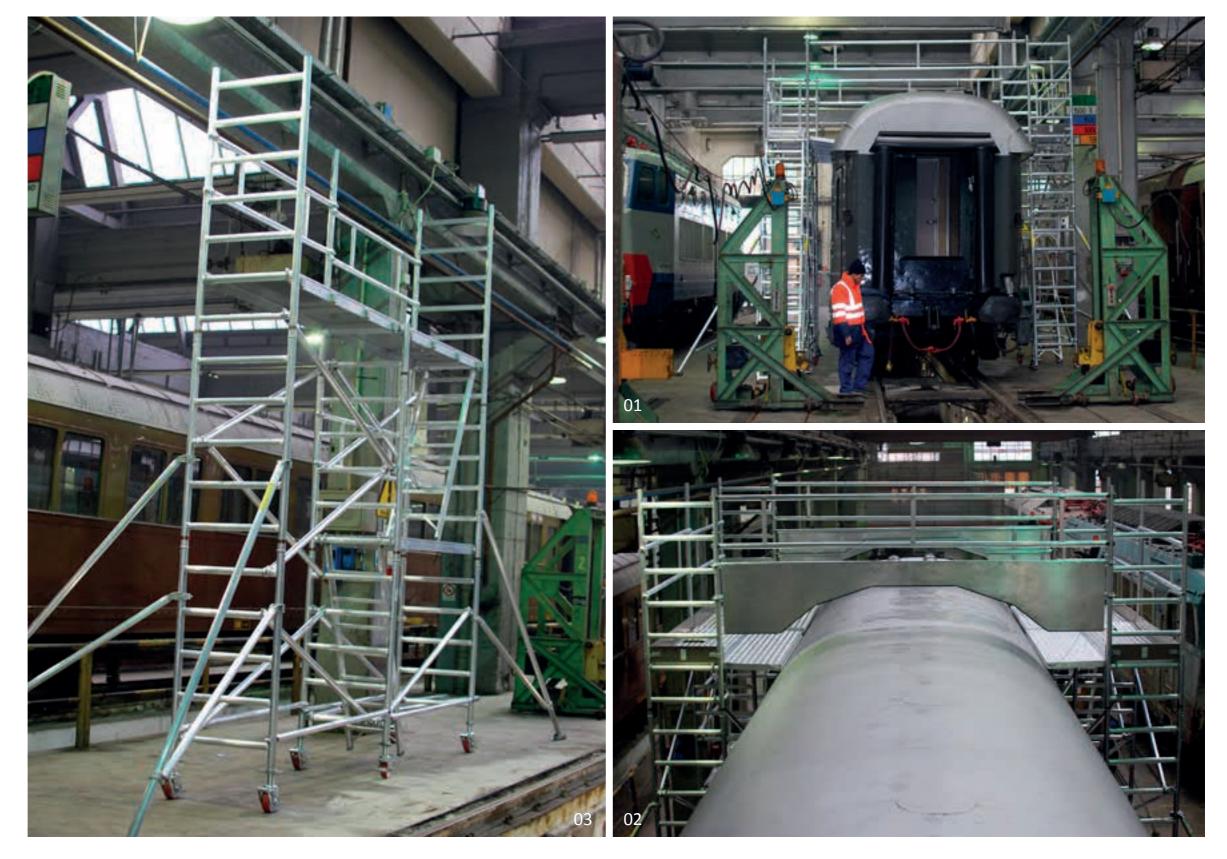

## **Railway Vehicles**

**Modular aluminium mobile structure with cantilever working platform and internal access ladders** designed to provide collective safe access protection during train maintenance operations

01 Structure detail 02 Structure detail 03 Structure detail 04 Structure detail

**Modular aluminium mobile structure with cantilever working platform and internal access ladders** designed to provide collective safe access protection during train maintenance operations