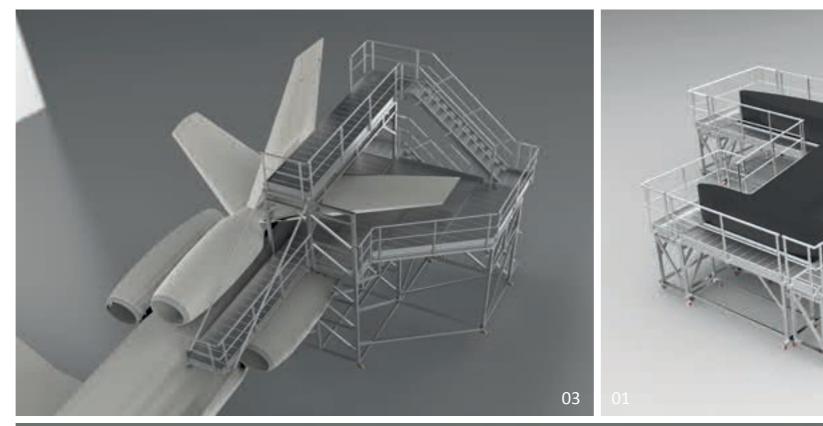

### **Modular aluminium mobile working structure** designed for PM180 aircraft front rotors and tail maintenance

01 Structure realization02 Structure realization03 Structure realization04 Structure realization05 Project realization

## Special Applications for Railway Vehicles

**Modular aluminium mobile structure with cantilever working platform and internal access ladders** designed to provide collective safe access protection during train maintenance operations

01 Structure detail02 Structure detail03 Structure detail04 Project realization