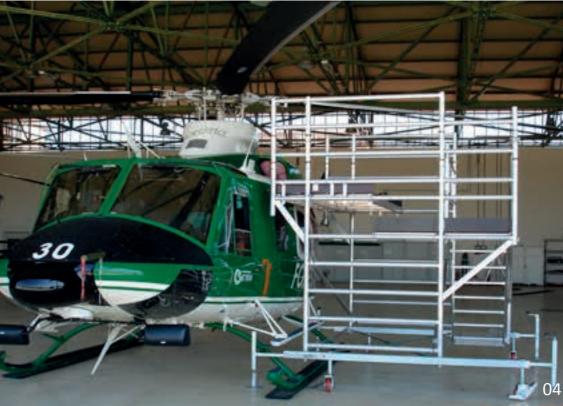

01 Structure detail02 Structure detail03 Structure realization04 Project realization

**Modular aluminium working platform with access ladder** designed for Augusta Westland helicopters maintenance

01 Project development02 Project realization03 Project realization04 Project realization

Modular aluminium working platform with access ladder designed for helicopters maintenance

01 Project developement02 Project developement03 Structure detail04 Project realization05 Project realization

\_\_\_\_|