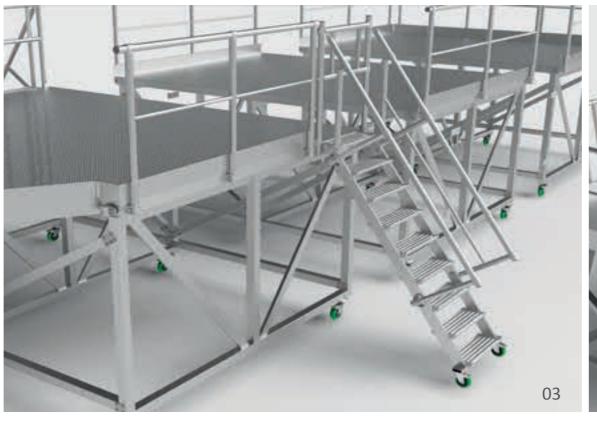

Maintenance aluminium working structure with dual working levels and access ladders designed for European Space Agency (ESA) full-size test version of the service module

01 Project developement02 Structure detail03 Structure detail04 Structure detail05 Project realization