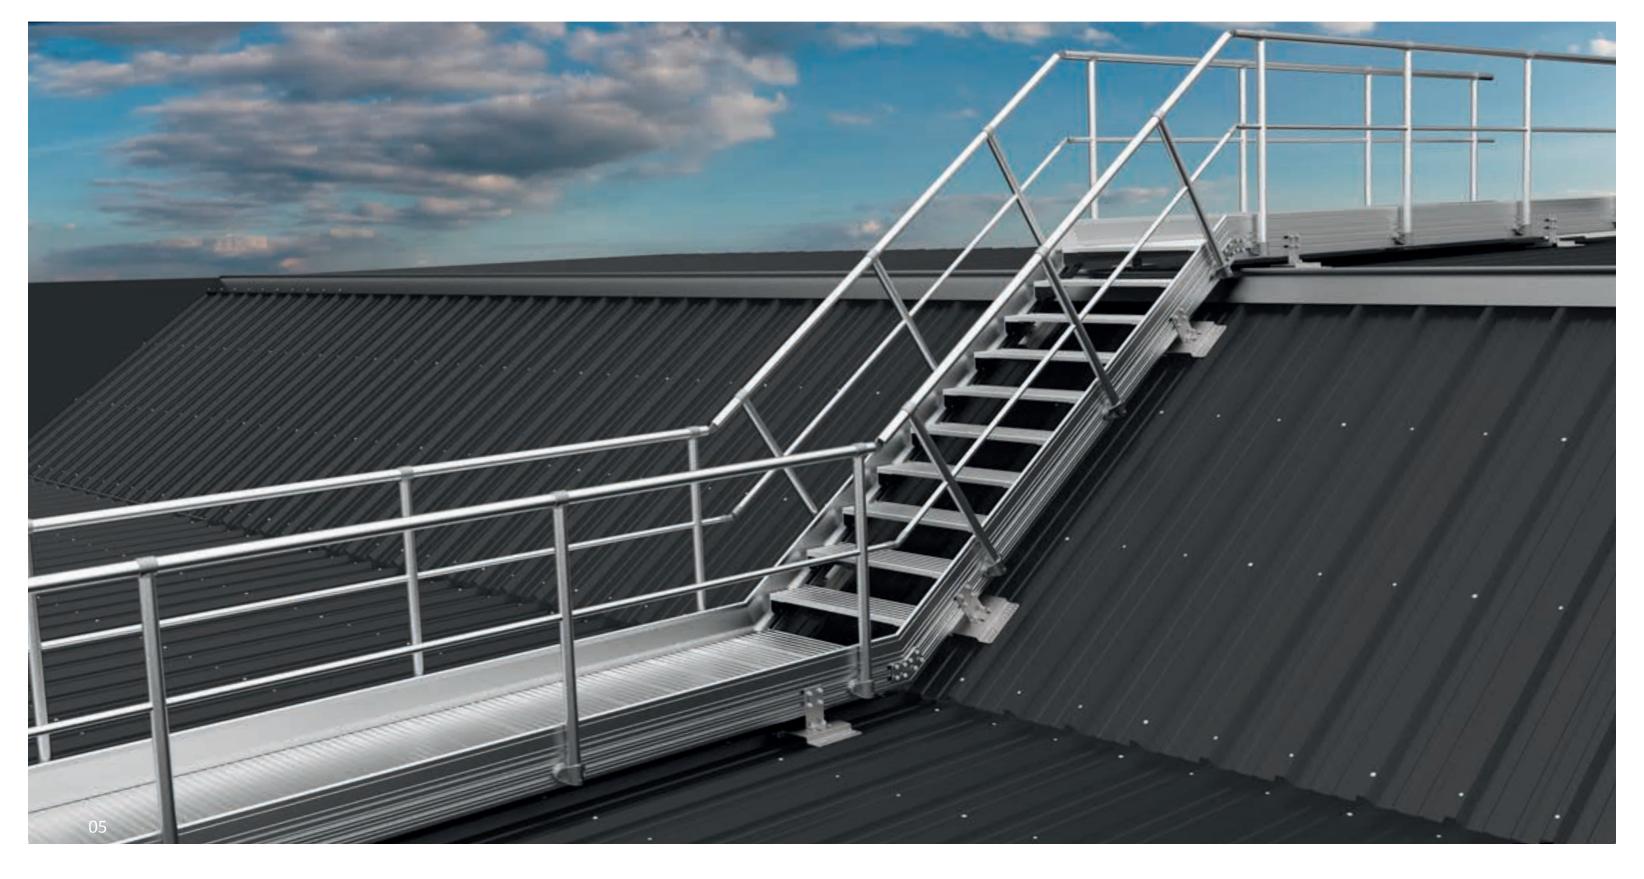

# Special Applications for Industrial Equipment

Aluminum Aluway Shed passages composed of gangway and ladder designed to provide collective safe routes on non-load bearing surfaces

01 Project developement02 Structure detail03 Structure realization04 Project realization

Aluminum Aluway overpass gangway composed of gangway and ladders designed to provide collective safe routes to overpass obstacles

01 Project developement02 Structure detail03 Structure realization04 Structure detail05 Project realization

Aluminum Aluway Shed passages composed of gangway and ladders designed to provide collective safe routes on non-load bearing surfaces

01 Structure detail 02 Structure detail 03 Structure detail 04 Structure detail 05 Project realization

## Industrial Equipment

Aluminum Aluway Shed passages composed of gangway and ladders designed to provide collective safe routes on non-load bearing surfaces

01 Structure detail02 Structure detail03 Structure detail04 Structure detail05 Project realization