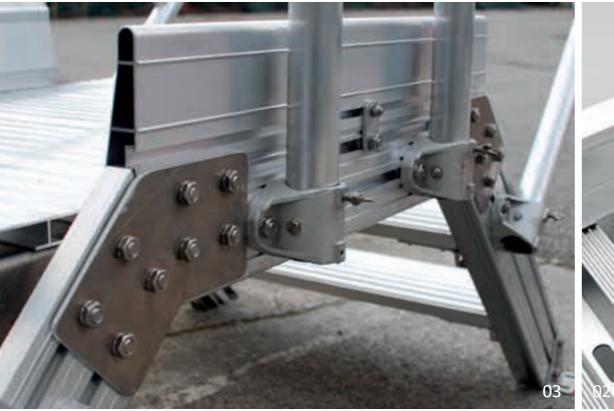

### Frame thickness reinforced to 2 mm

High resistance aluminium tubular profile with increased thickness to grant an elevated breaking load, higher tensile strength and the most secure reliability in time.

### Adjustable extenders

Provided with articulated leg with rubber insole that ensures better stability on all type of terrain and perfect positioning even on uneven surfaces.

Castors Ø 150 mm polyurethane EN 1004 certified, Made in Italy. Equipped with dual brake lever.

Integrated telescopic legs Telescopic legs integrated in the base frame allows to compensate differences in height up to 35 mm.

Each frame can be used as vertical ladder for access to the working

\_\_\_\_|