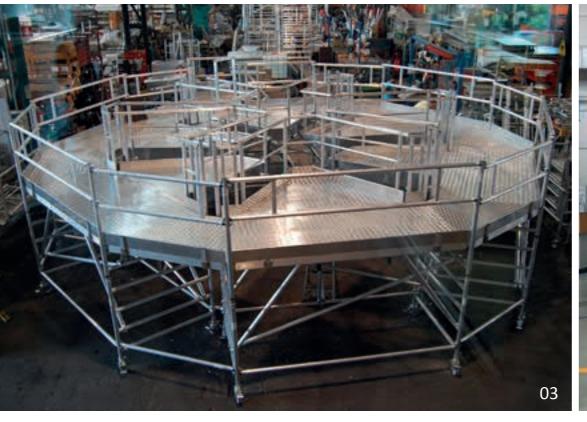

# Alupont System Modular Alluminum Structure

ALUPONT System represents one of the most functional and cost-efficienty technological solution used from FRIGERIO SpA for the costruction of modular aluminium mobile maintenance tower and custom-made applications.

ALUPONT modular costruction system increases worker's safety at high altitude and in heavy working conditions; it also meets the quickly and pratically requirements during each assembling step.

### Flexibility in structure reconfiguration

Alupont modular construction system allows you to reuse components to assemble structures with different configurations from the initial ones or extend the existing configuration by adding additional components.