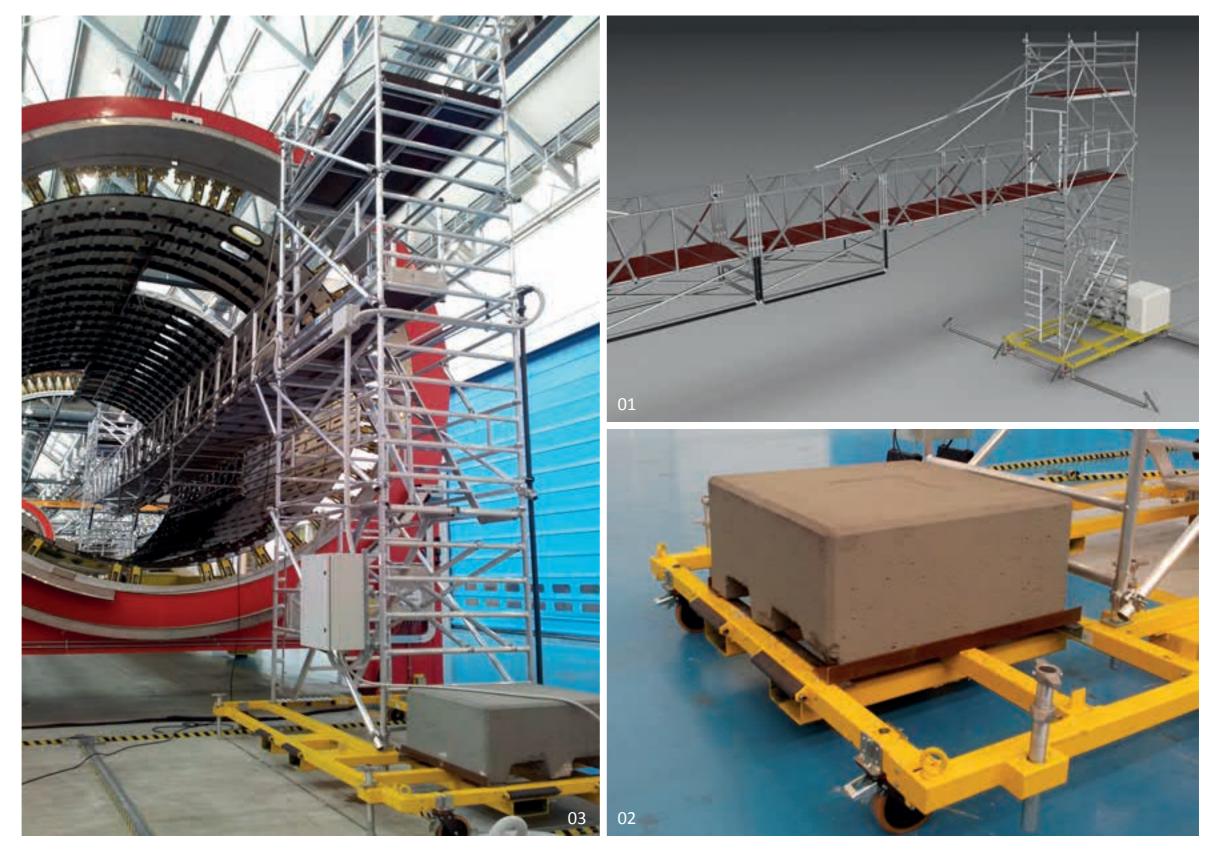

# Special Applications for Aircraft

**Modular aluminum mobile structure with access ladders and cantilever platforms** designed for Alenia Aermacchi C-257 Spartan aircraft maintenance

01 Project developement02 Structure realization03 Structure detail04 Project realization

## Aircraft

**Modular aluminum mobile structure with access ladders and cantilever platforms** designed for Alenia Aermacchi C-257 Spartan aircraft maintenance

01 Structure detail02 Structure detail03 Structure detail04 Project realization

## Aircraft

**Modular aluminum mobile structure with access ladders and cantilever platforms** designed for Alenia Aermacchi C-257 Spartan aircraft maintenance

01 Project realization02 Project realization03 Project realization04 Project development