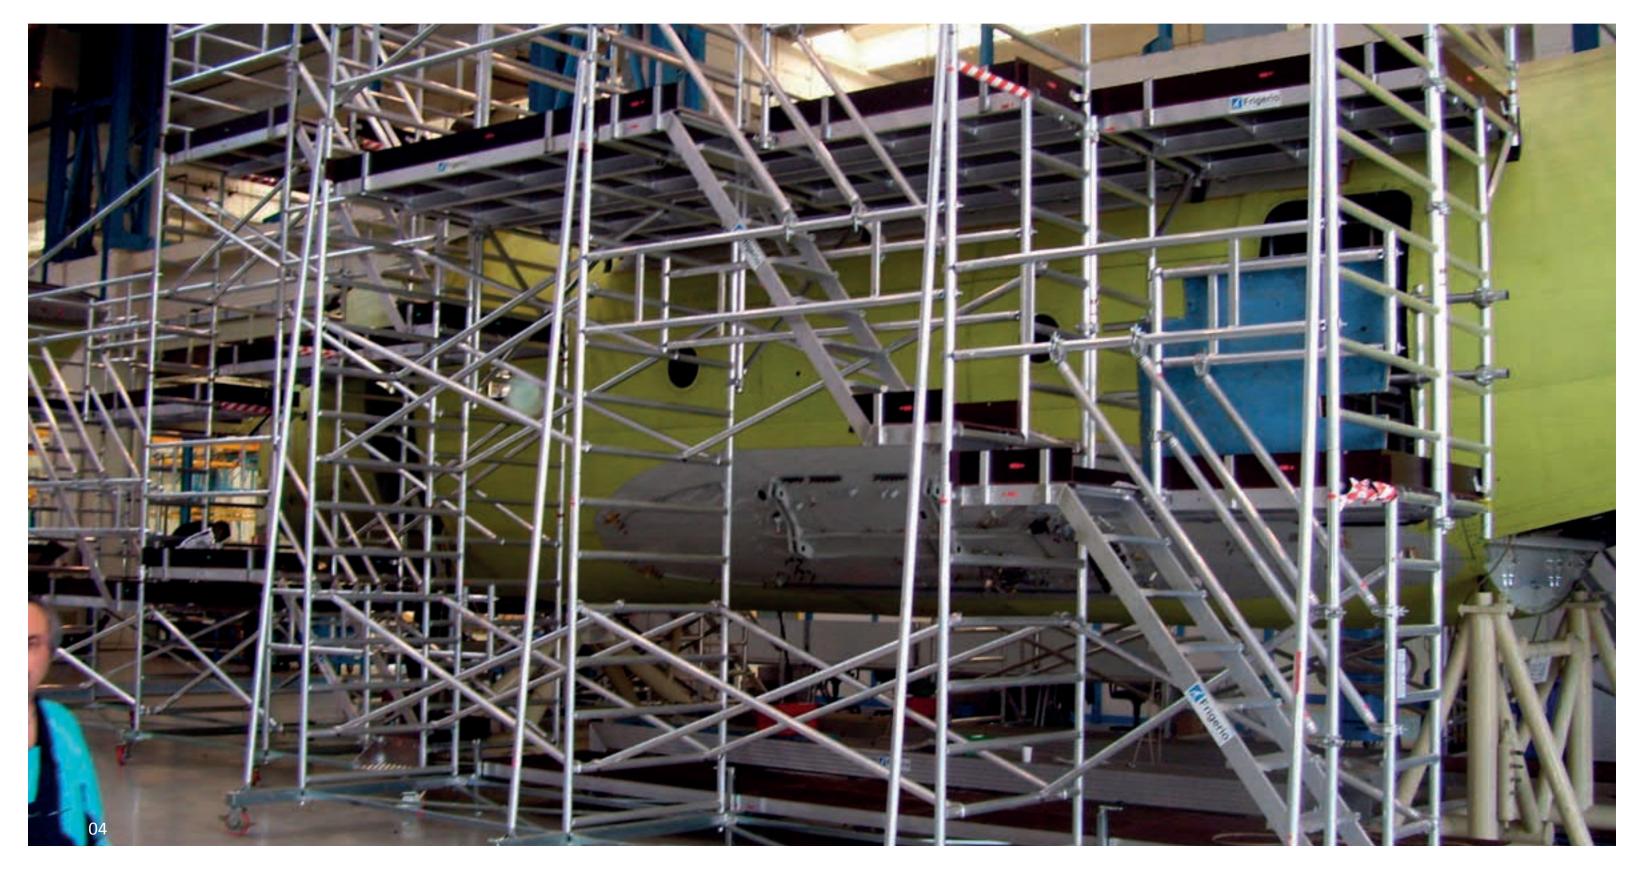

Maintenance aluminium working structure with dual working levels and access ladders designed for European Space Agency (ESA) full-size test version of the service module

01 Project developement02 Structure detail03 Structure detail04 Structure detail05 Project realization

## Aerospace

Maintenance structure with cantilever working platforms and access ladders designed for European Space Agency (ESA)

01 Project developement02 Structure realization03 Structure realization04 Structure detail05 Project realization