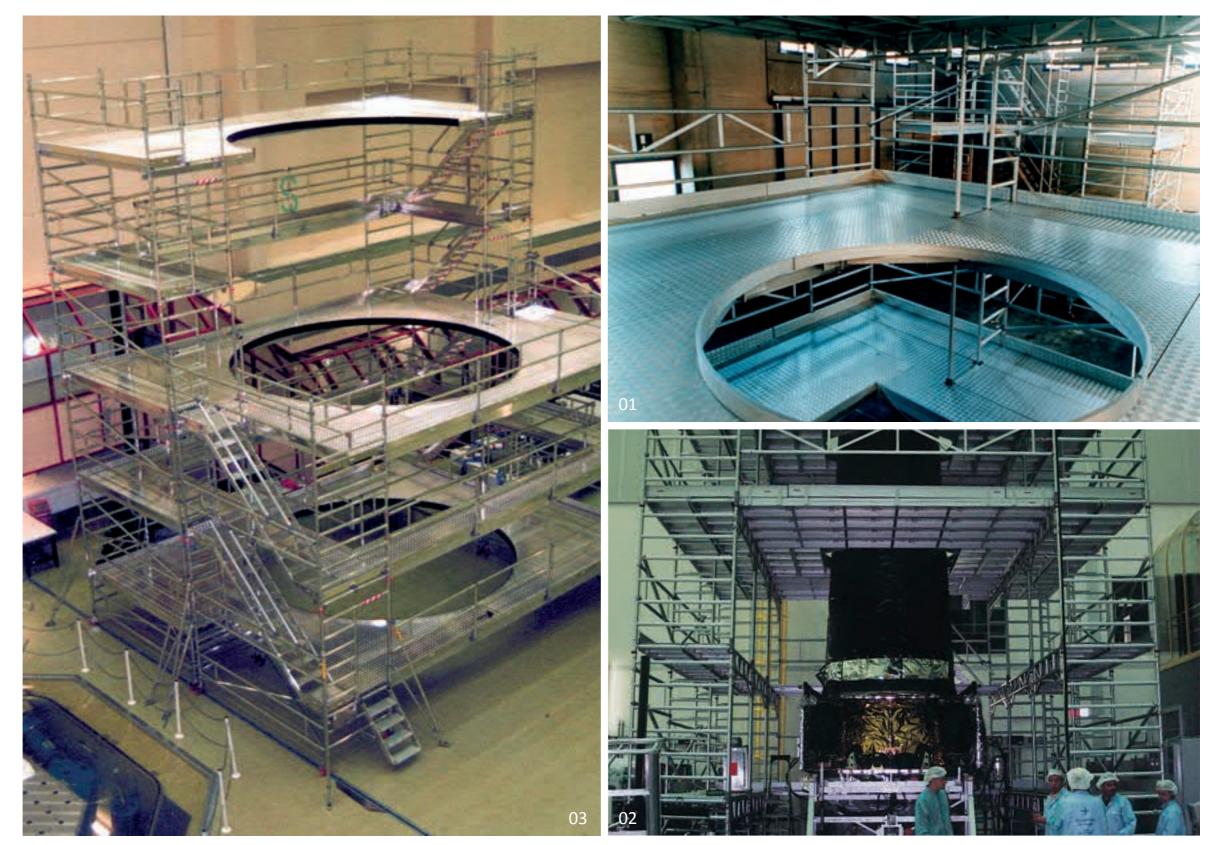

# Special Applications for Aerospace

Teller

Frigerio

Maintenance structure for interferometric gravitational wave detector VIRGO provided to European Gravitational Observatory (EGO)

01 Project development02 Structure detail03 Structure realization04 Project realization