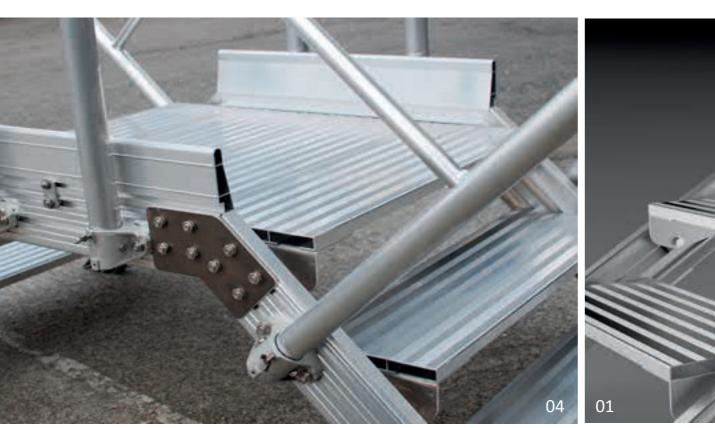

### Frame thickness reinforced to 2 mm

High resistance aluminium tubular profile with increased thickness to grant an elevated breaking load, higher tensile strength and the most secure reliability in time.

High resistance working surfaces Working platform with a max charge of 200 Kg/mq. Working surfaces in Finnish birch anti-slip, waterproof or aluminium almond sheet. Safety device against wind or accidental lifting. Trap door passage with automatic locking device.

### Adjustable extenders

Provided with articulated leg with rubber insole that ensures better stability on all type of terrain and perfect positioning even on uneven surfaces.

Castors Ø 150 mm polyurethane EN 1004 certified, Made in Italy. Equipped with dual brake lever.