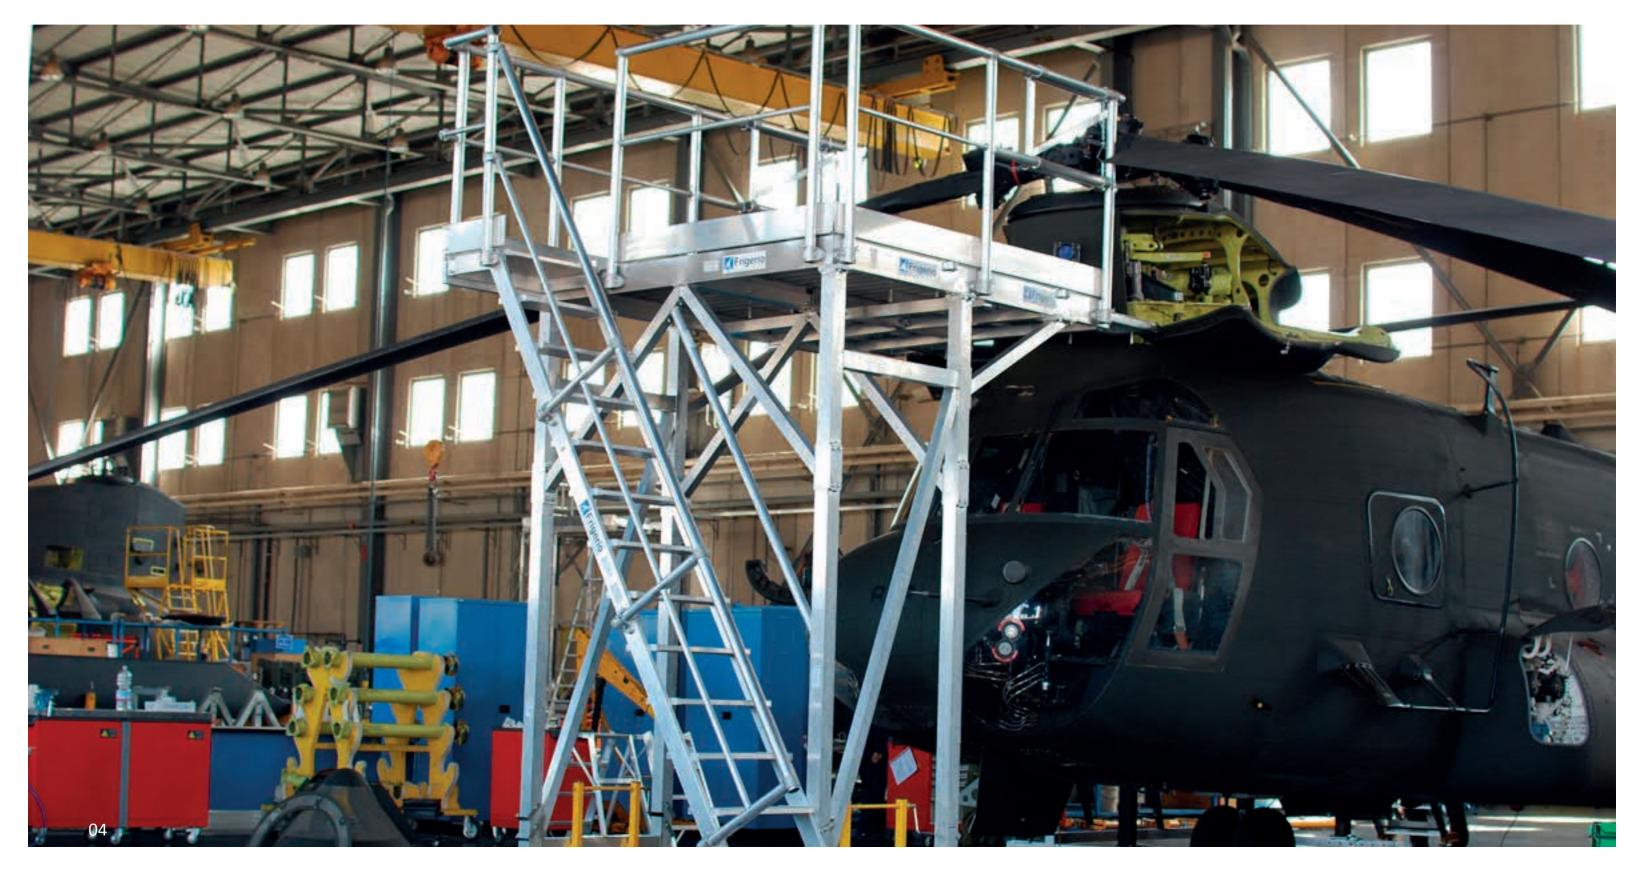

01 Structure detail02 Structure detail03 Structure realization04 Project realization

**Modular aluminium working platform with access ladder** designed for Augusta Westland helicopters maintenance

01 Project development02 Project realization03 Project realization04 Project realization

Modular aluminium working platform with access ladder designed for helicopters maintenance

01 Project developement02 Project developement03 Structure detail04 Project realization05 Project realization

\_\_\_\_|