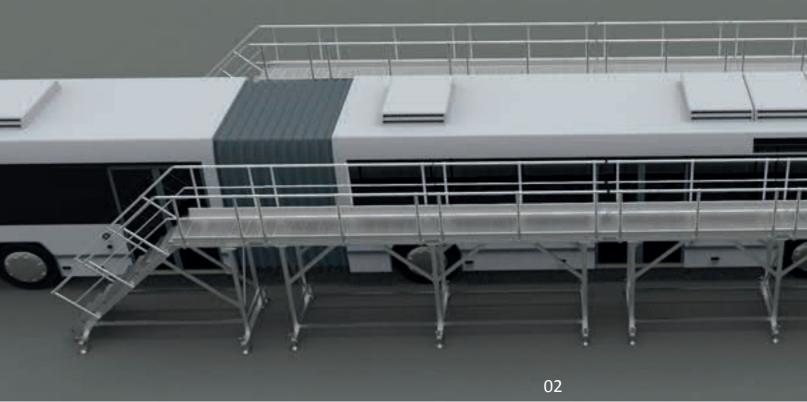

## Special Applications for Railway Vehicles

**Modular aluminium mobile structure with cantilever working platform and internal access ladders** designed to provide collective safe access protection during train maintenance operations

01 Structure detail02 Structure detail03 Structure detail04 Project realization

## **Railway Vehicles**

**Modular aluminium mobile structure with cantilever working platform and internal access ladders** designed to provide collective safe access protection during train maintenance operations

01 Structure detail 02 Structure detail 03 Structure detail 04 Structure detail

**Modular aluminium mobile structure with cantilever working platform and internal access ladders** designed to provide collective safe access protection during train maintenance operations