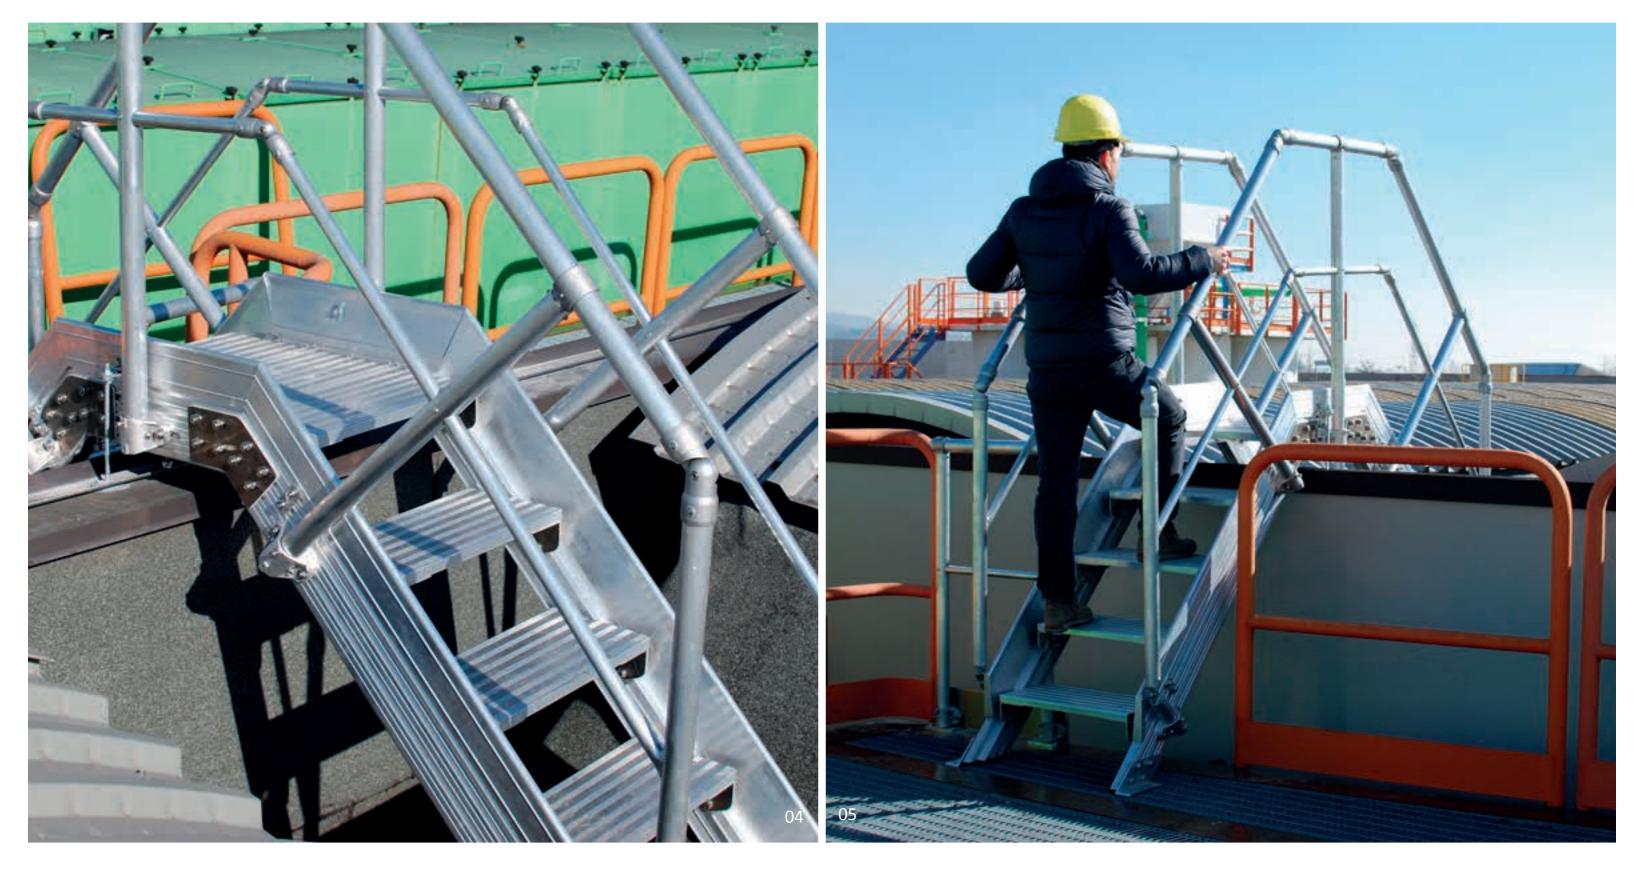

# Special Applications for Industrial Equipment

Aluminum Aluway Shed passages composed of gangway and ladder designed to provide collective safe routes on non-load bearing surfaces

01 Project developement02 Structure detail03 Structure realization04 Project realization

Aluminum Aluway overpass gangway composed of gangway and ladders designed to provide collective safe routes to overpass obstacles

01 Project developement02 Structure detail03 Structure realization04 Structure detail05 Project realization

Aluminum Aluway Shed passages composed of gangway and ladders designed to provide collective safe routes on non-load bearing surfaces

01 Structure detail 02 Structure detail 03 Structure detail 04 Structure detail 05 Project realization

## Industrial Equipment

Aluminum Aluway Shed passages composed of gangway and ladders designed to provide collective safe routes on non-load bearing surfaces

01 Structure detail02 Structure detail03 Structure detail04 Structure detail05 Project realization