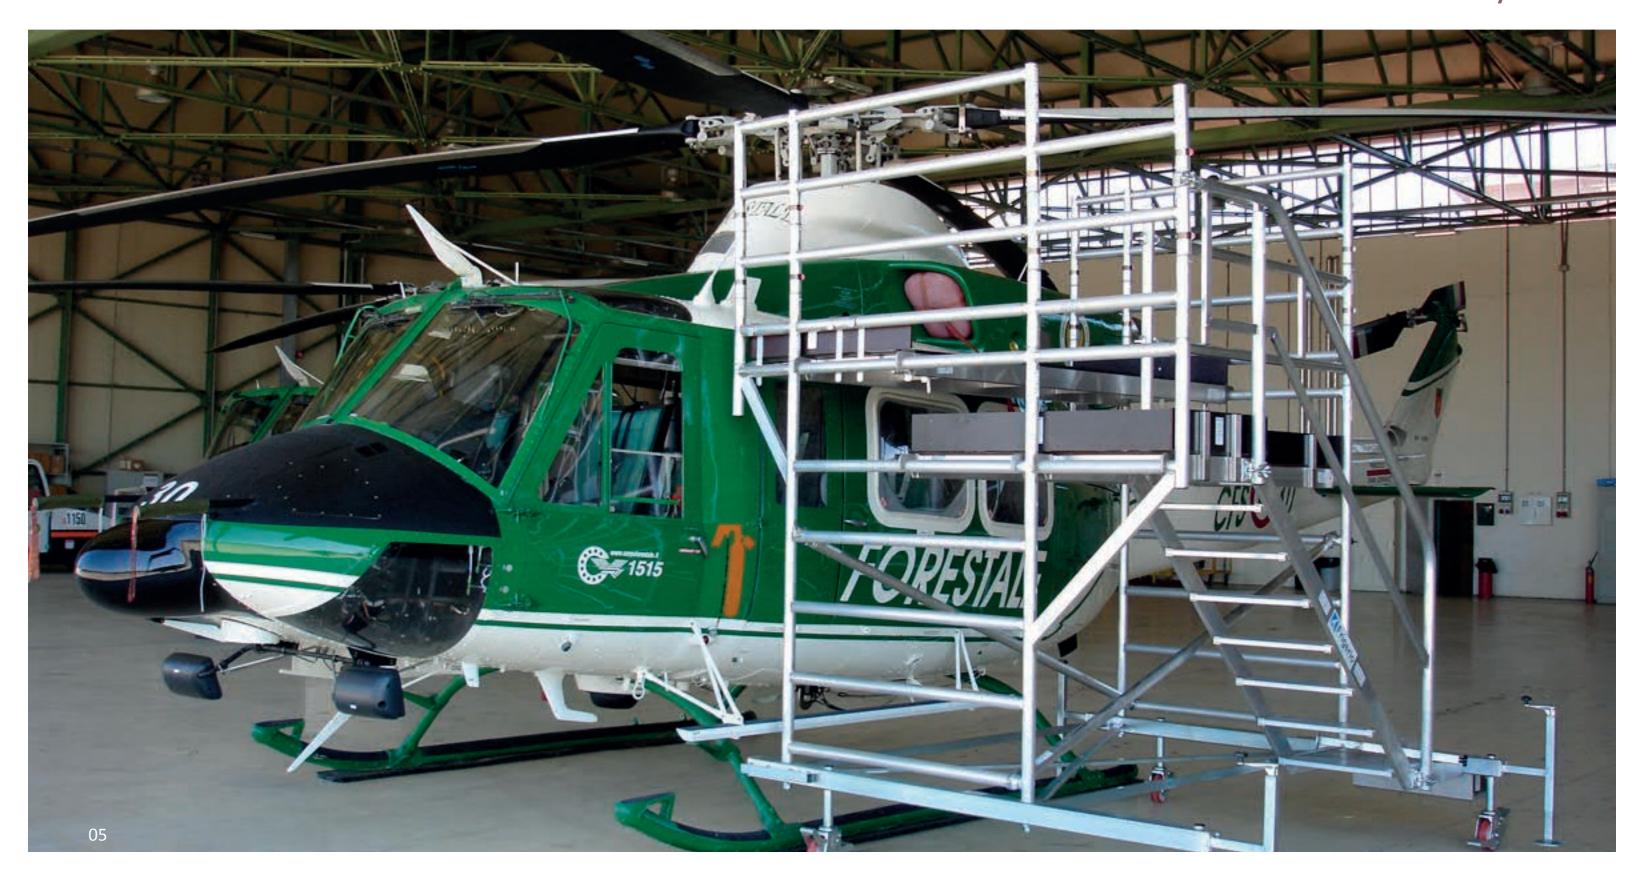

## Special Applications for Railway Vehicles

**Modular aluminium mobile structure with cantilever working platform and internal access ladders** designed to provide collective safe access protection during train maintenance operations

01 Structure detail02 Structure detail03 Structure detail04 Project realization