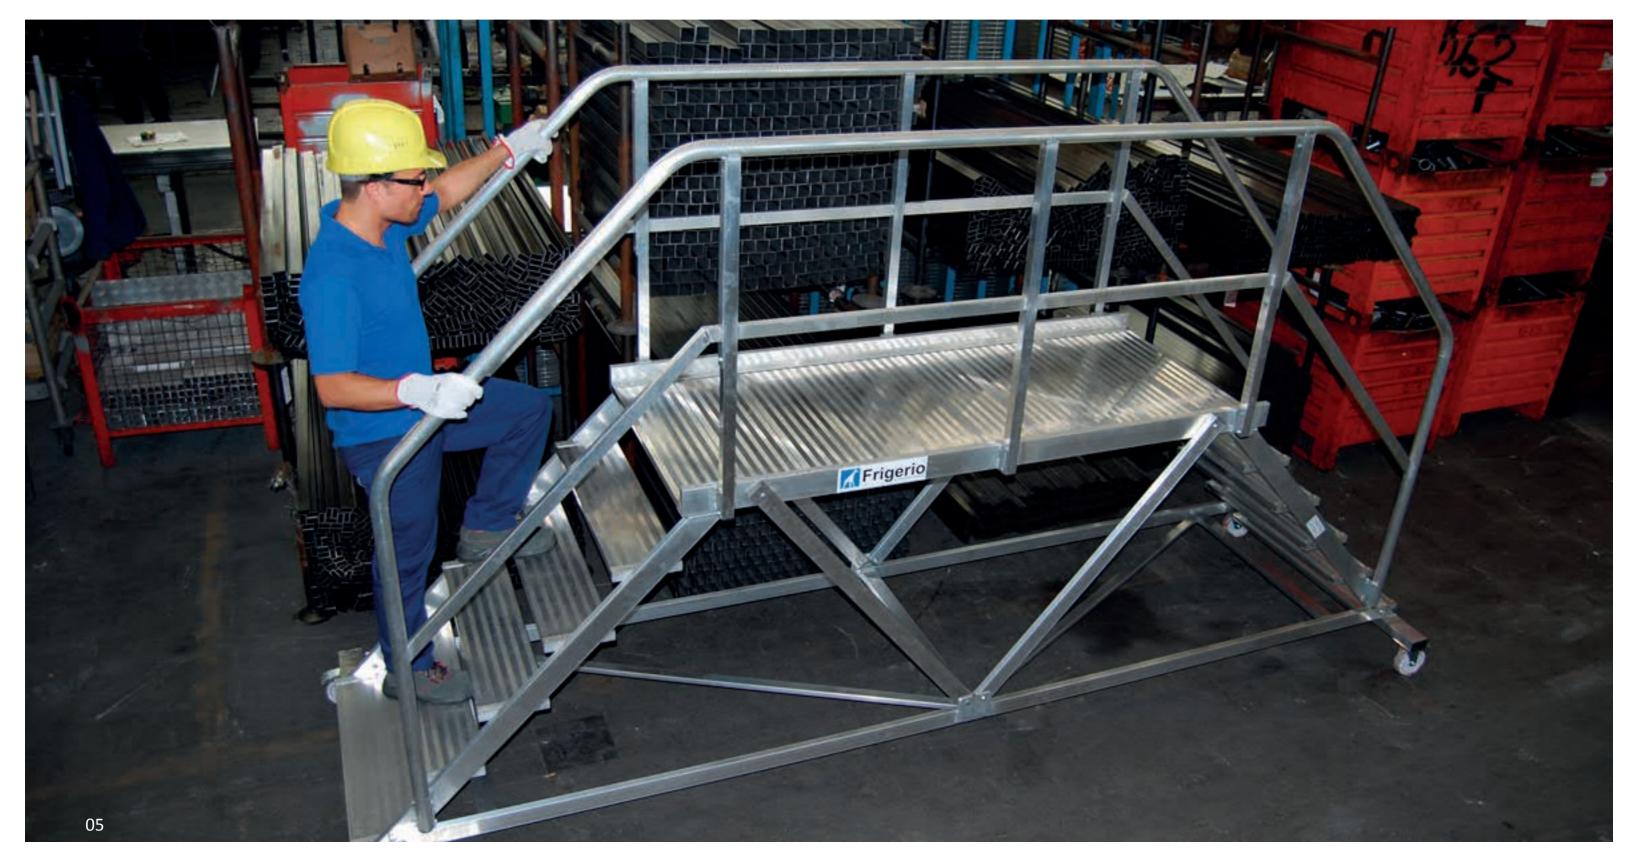

# Alupont System Modular Alluminum Structure

ALUPONT System represents one of the most functional and cost-efficienty technological solution used from FRIGERIO SpA for the costruction of modular aluminium mobile maintenance tower and custom-made applications.

ALUPONT modular costruction system increases worker's safety at high altitude and in heavy working conditions; it also meets the quickly and pratically requirements during each assembling step.

### Flexibility in structure reconfiguration

Alupont modular construction system allows you to reuse components to assemble structures with different configurations from the initial ones or extend the existing configuration by adding additional components.

### Extreme versatility

Alupont range permits to work on stairs, unlevelled ground and on overhanging.

Automatic hand hooks connection provide a safety locking between brace and frame.