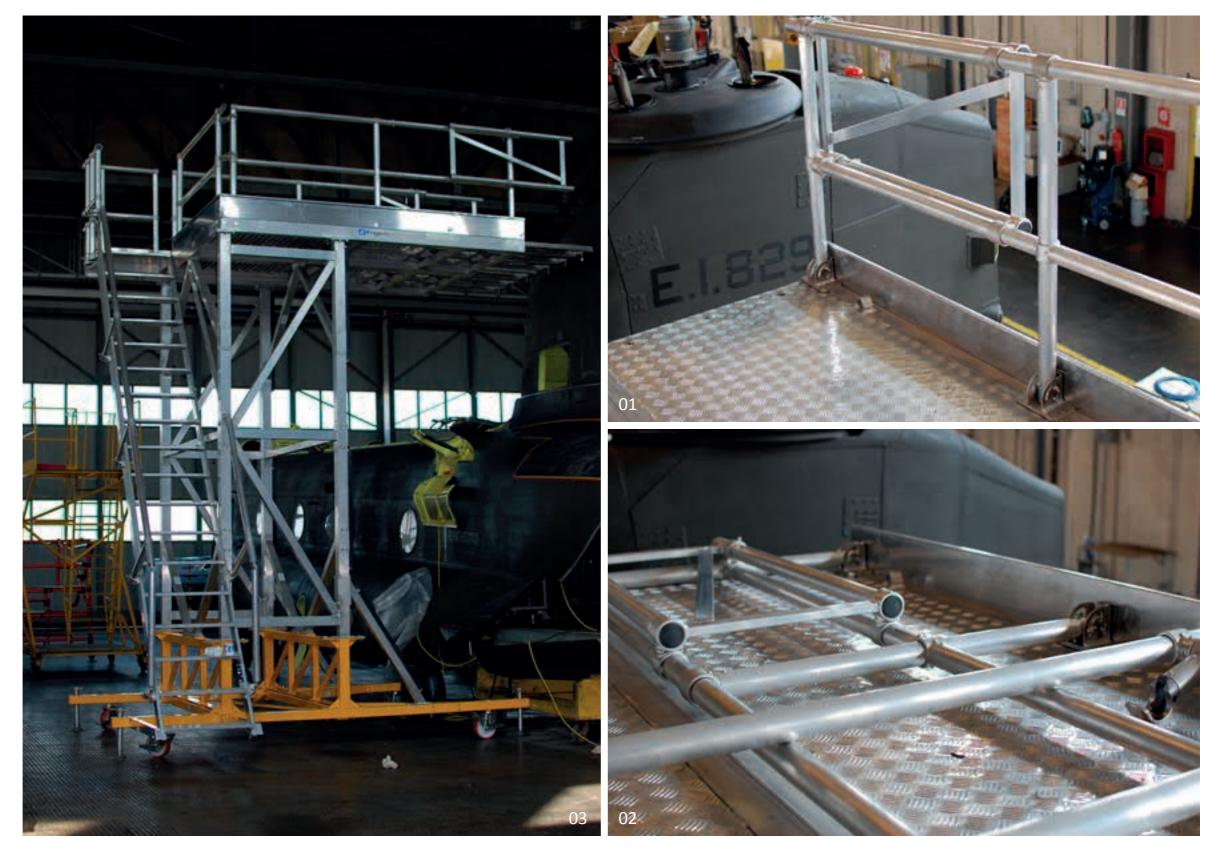

# Special Applications for Military

**Maintenance platform with variable working height and modular telescopic platform** designed to adapt to the fuselage's shape of the Italian Army Aviation CH47-C helicopter

01 Project development02 Structure detail03 Structure realization04 Project realization