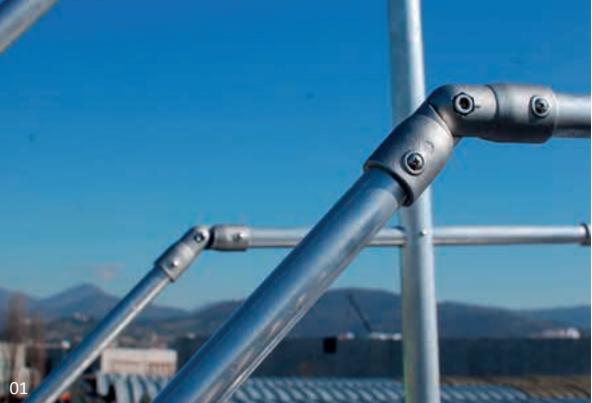

### Extreme versatility

Alupont range permits to work on stairs, unlevelled ground and on overhanging.

Automatic hand hooks connection provide a safety locking between brace and frame.

### Automatic locking connection

Locking connection system between the frames does not require non manual worker's.