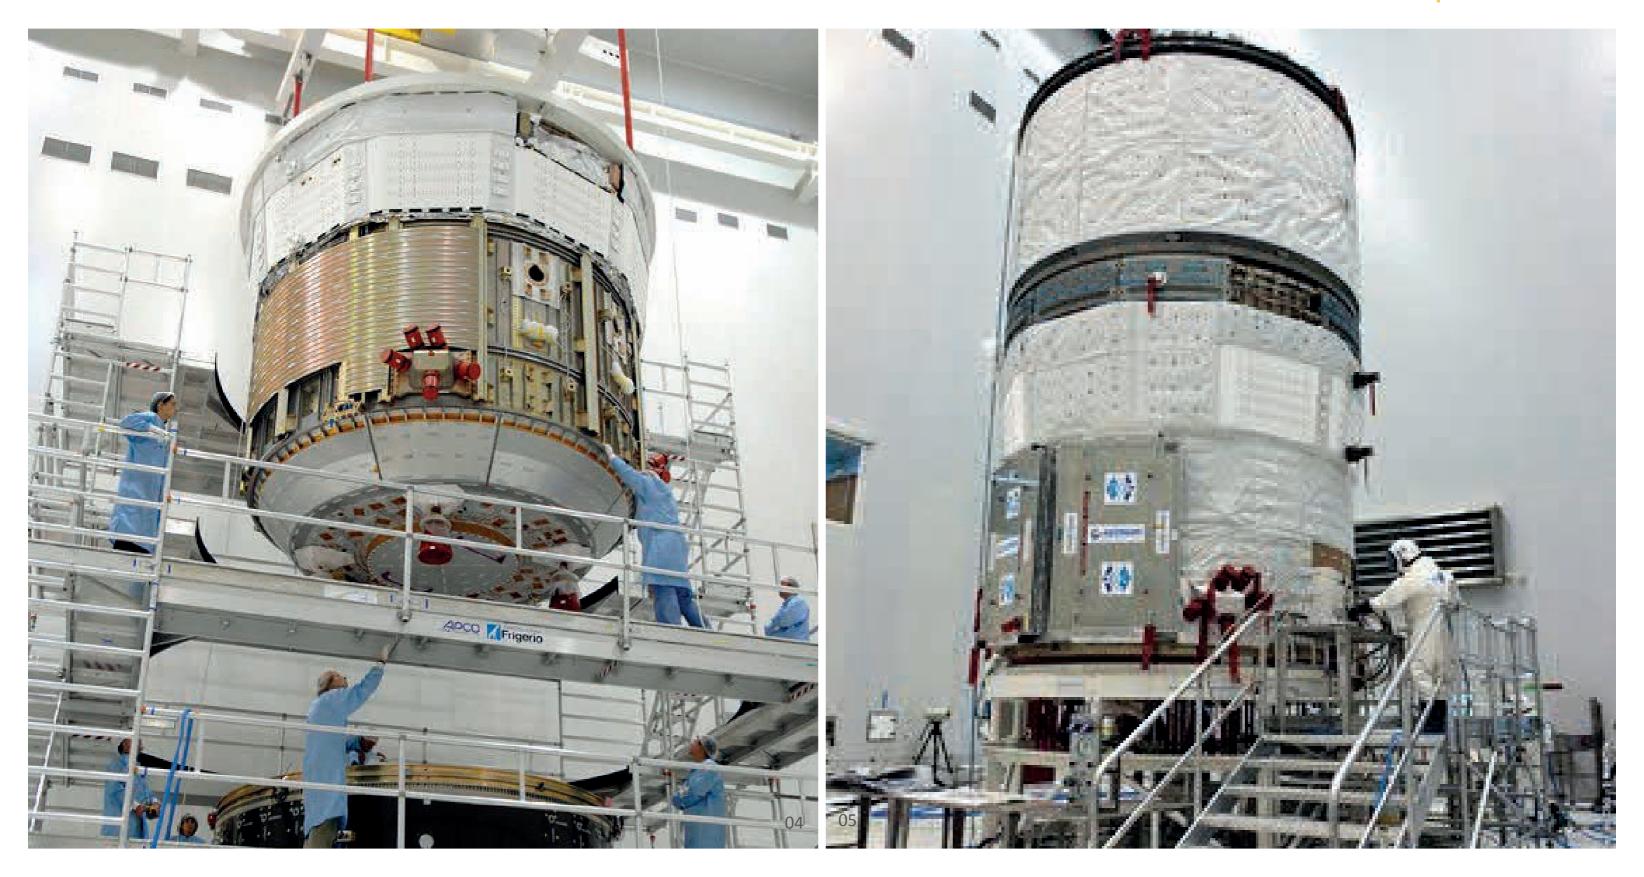

## Aerospace

Maintenance aluminium structure with special execution shaped platform designed for European Space Agency (ESA) satellite's realization

01 Structure detail02 Structure detail03 Structure realization04 Project realization05 Project realization