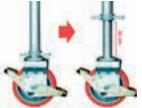

### Adjustable extenders

Provided with articulated leg with rubber insole that ensures better stability on all type of terrain and perfect positioning even on uneven surfaces.

Castors Ø 150 mm polyurethane EN 1004 certified, Made in Italy. Equipped with dual brake lever.

Integrated telescopic legs Telescopic legs integrated in the base frame allows to compensate differences in height up to 35 mm.

Each frame can be used as vertical ladder for access to the working

\_\_\_\_|