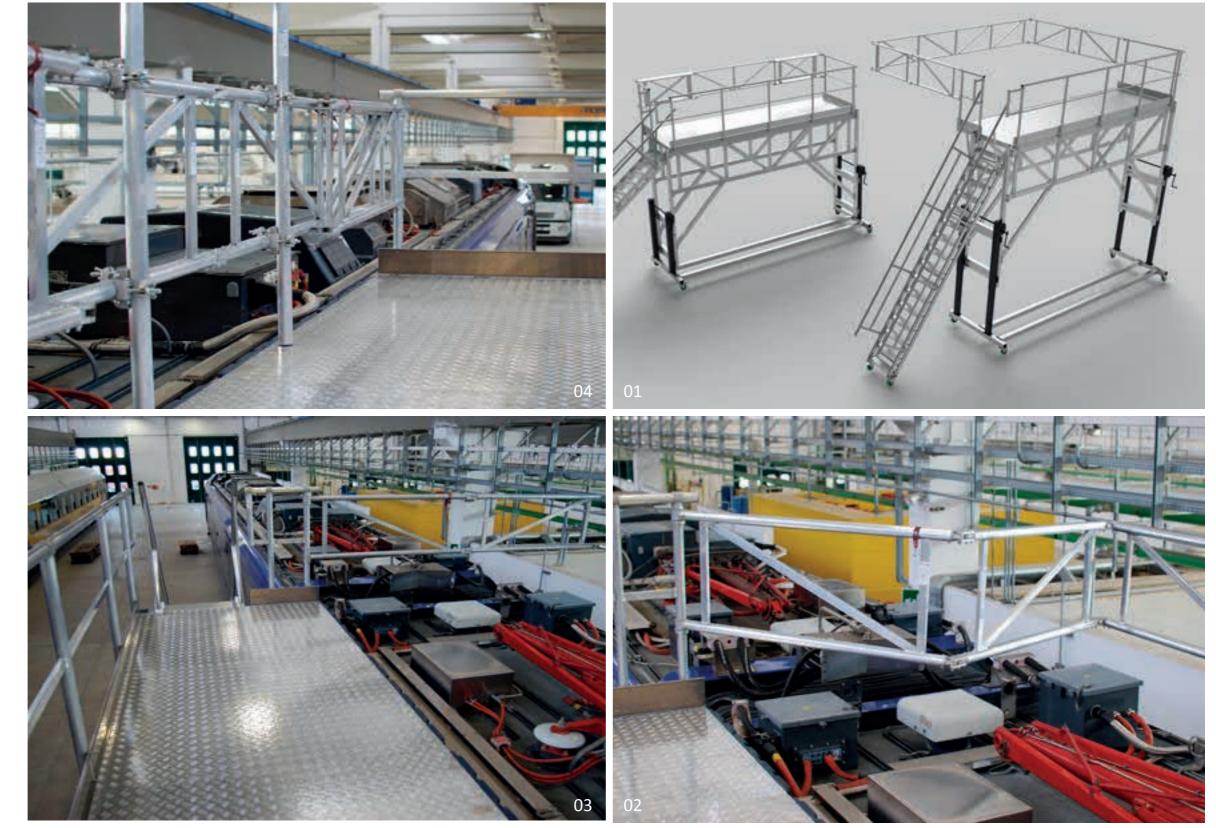

## **Railway Vehicles**

**Modular aluminium mobile structure with cantilever working platform and internal access ladders** designed to provide collective safe access protection during train maintenance operations

01 Structure detail 02 Structure detail 03 Structure detail 04 Structure detail

**Modular aluminium mobile structure with cantilever working platform and internal access ladders** designed to provide collective safe access protection during train maintenance operations