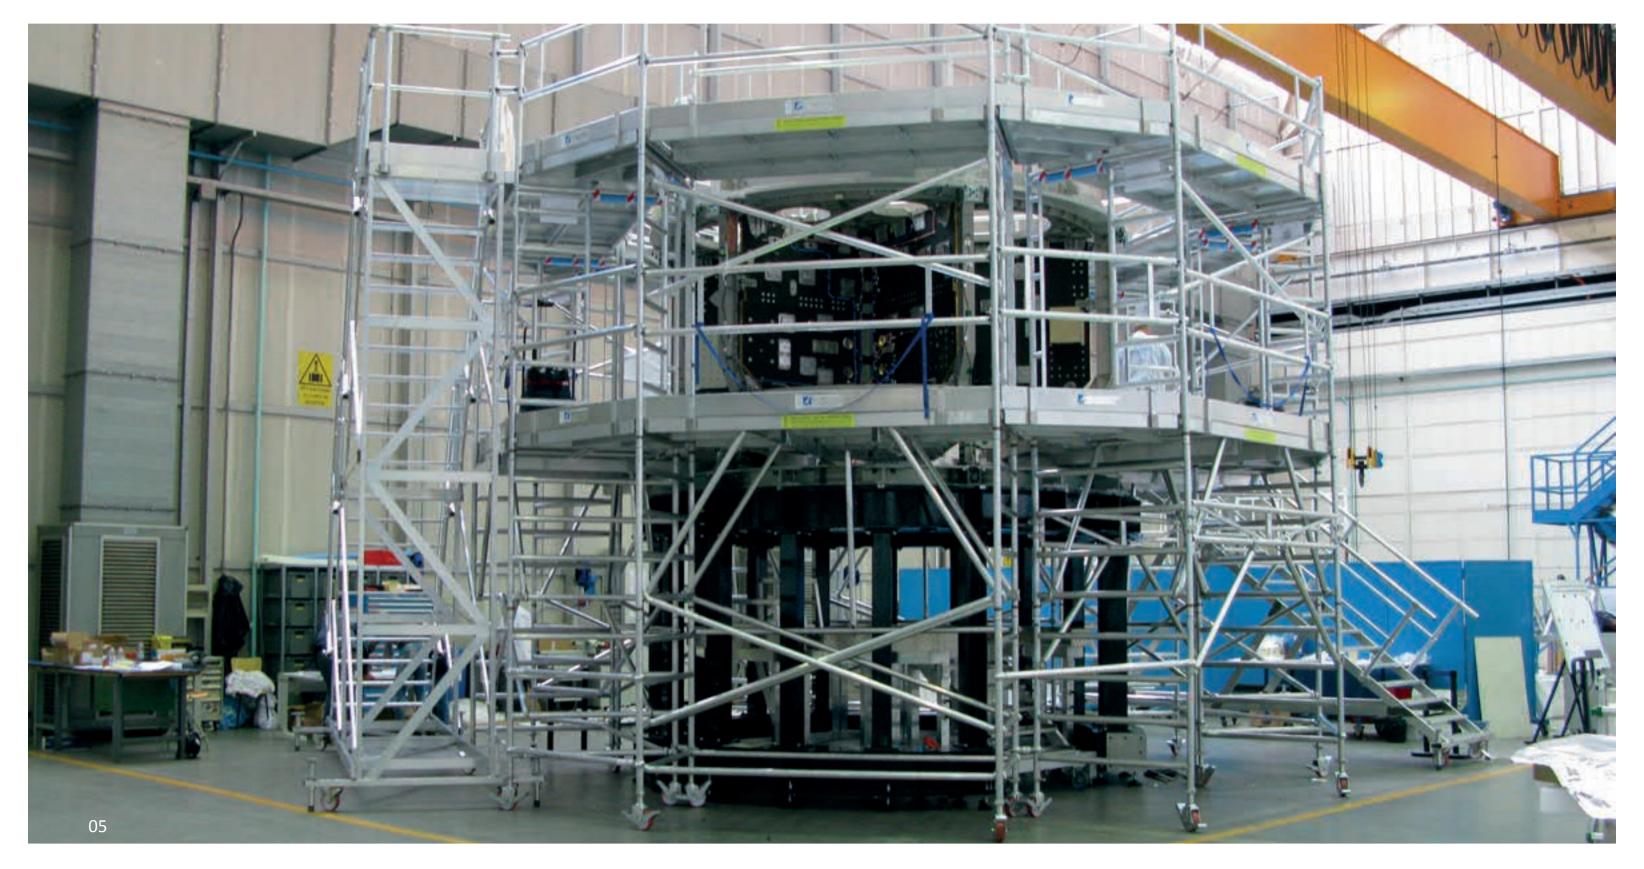

# Special Applications for Aerospace

Teller

Frigerio

Maintenance structure for interferometric gravitational wave detector VIRGO provided to European Gravitational Observatory (EGO)

01 Project development02 Structure detail03 Structure realization04 Project realization