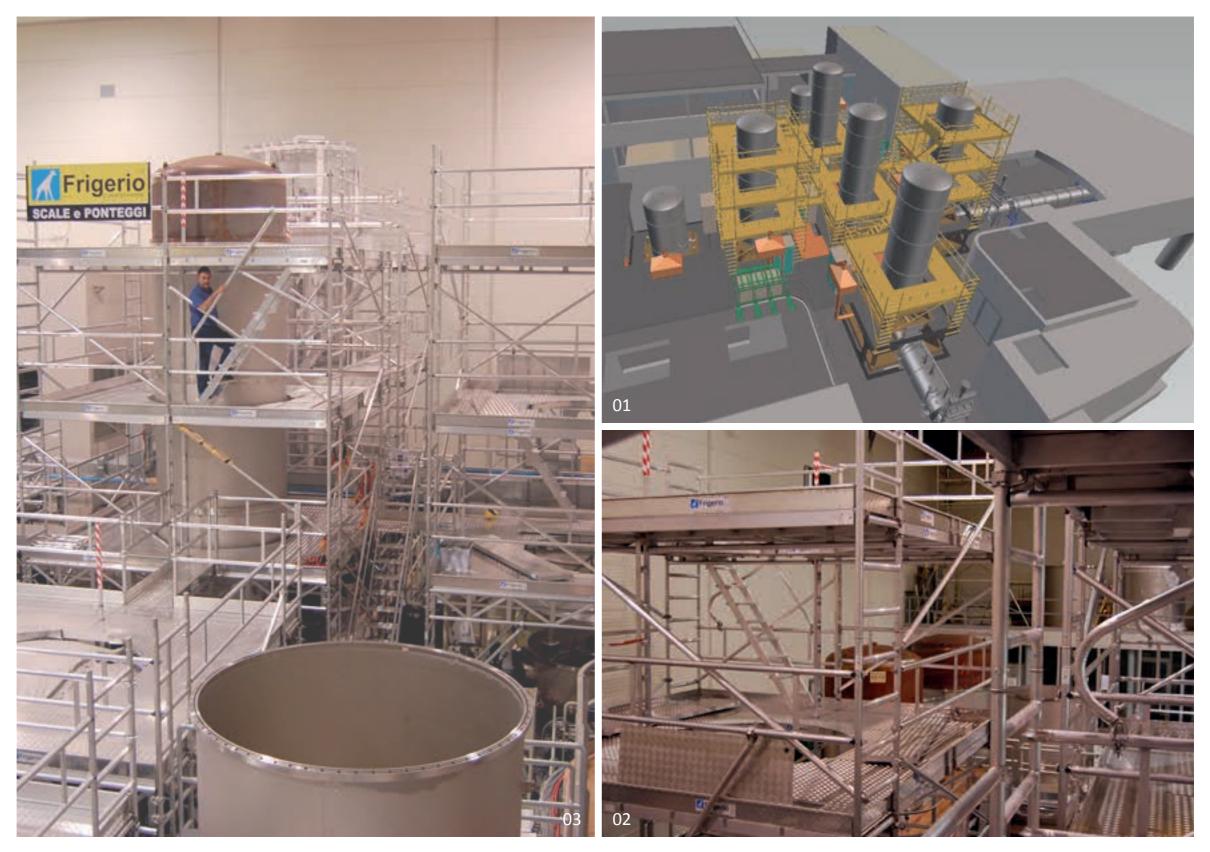

# Special Applications for Industrial Equipment

Aluminum Aluway Shed passages composed of gangway and ladder designed to provide collective safe routes on non-load bearing surfaces

01 Project developement02 Structure detail03 Structure realization04 Project realization

Aluminum Aluway overpass gangway composed of gangway and ladders designed to provide collective safe routes to overpass obstacles

01 Project developement02 Structure detail03 Structure realization04 Structure detail05 Project realization

Aluminum Aluway Shed passages composed of gangway and ladders designed to provide collective safe routes on non-load bearing surfaces

01 Structure detail 02 Structure detail 03 Structure detail 04 Structure detail 05 Project realization

## Industrial Equipment

Aluminum Aluway Shed passages composed of gangway and ladders designed to provide collective safe routes on non-load bearing surfaces

01 Structure detail02 Structure detail03 Structure detail04 Structure detail05 Project realization