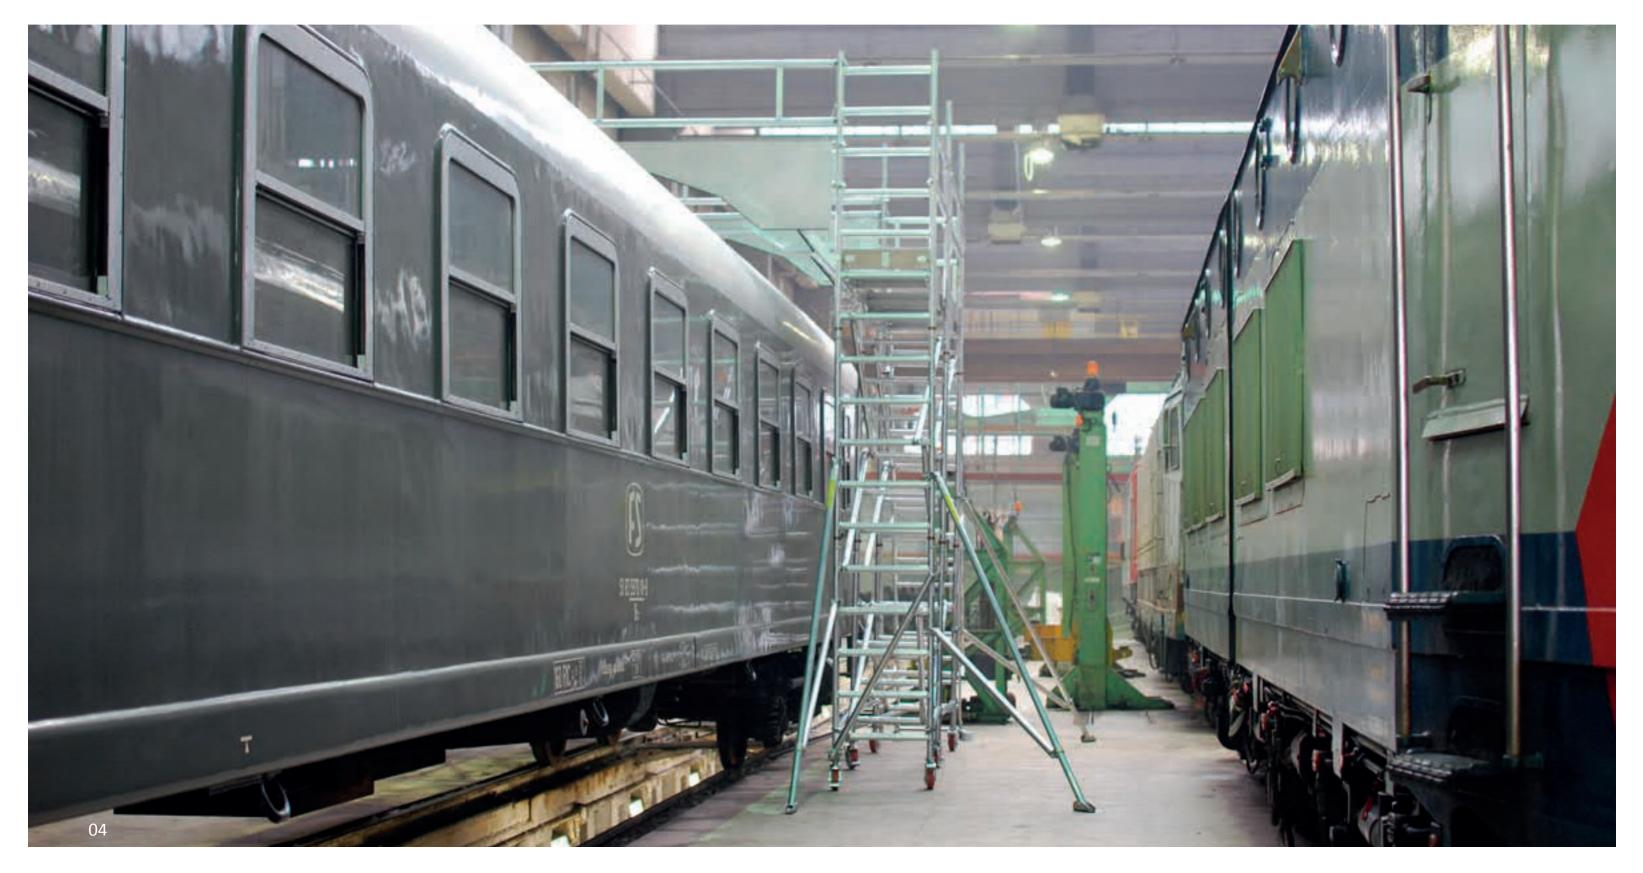

01 Project developement02 Project developement03 Project developement04 Project developement

**Modular aluminium working platform with variable working hieght access ladders** designed to provide safe access and collective protection during train maintenance operations

01 Project developement02 Structure detail03 Structure detail04 Structure detail05 Project realization

## **Railway Vehicles**

**Modular aluminium working platform with variable working hieght access ladders** designed to provide safe access and collective protection during train maintenance operations

01 Structure detail02 Structure detail03 Structure detail04 Project realization