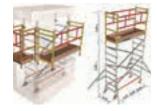

# Alupont System Modular Alluminum Structure

ALUPONT System represents one of the most functional and cost-efficienty technological solution used from FRIGERIO SpA for the costruction of modular aluminium mobile maintenance tower and custom-made applications.

ALUPONT modular costruction system increases worker's safety at high altitude and in heavy working conditions; it also meets the quickly and pratically requirements during each assembling step.

### Flexibility in structure reconfiguration

Alupont modular construction system allows you to reuse components to assemble structures with different configurations from the initial ones or extend the existing configuration by adding additional components.