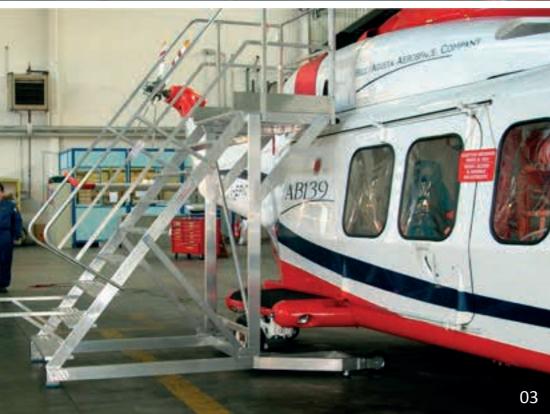

01 Structure detail02 Structure detail03 Structure realization04 Project realization

**Modular aluminium working platform with access ladder** designed for Augusta Westland helicopters maintenance

01 Project development02 Project realization03 Project realization04 Project realization

Modular aluminium working platform with access ladder designed for helicopters maintenance

01 Project developement02 Project developement03 Structure detail04 Project realization05 Project realization

\_\_\_\_|