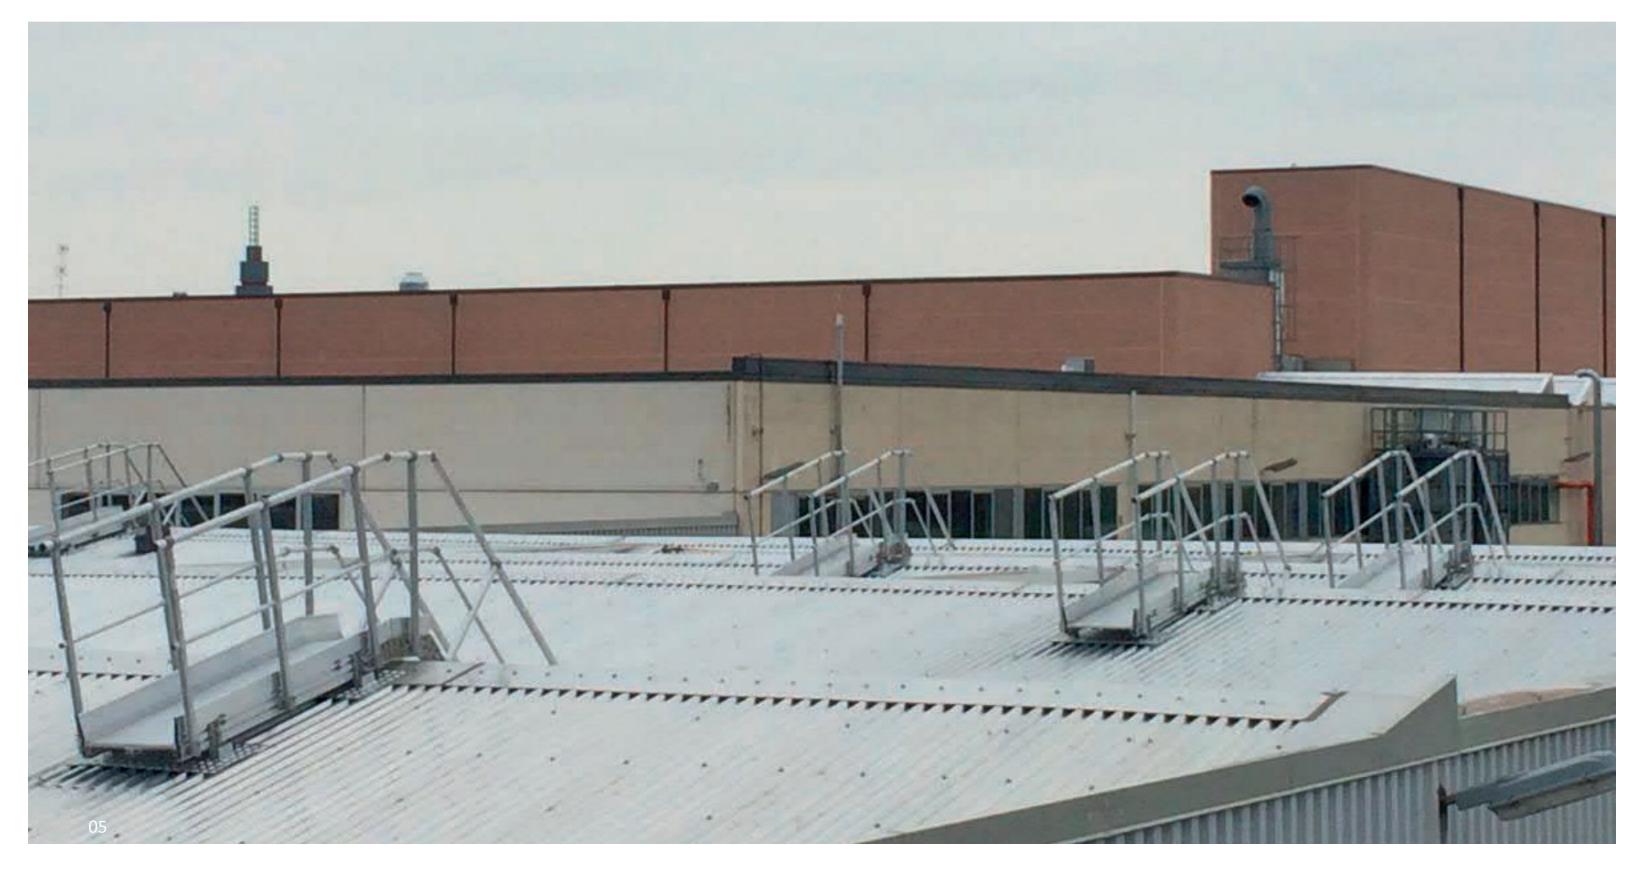

# Special Applications for Industrial Equipment

Aluminum Aluway Shed passages composed of gangway and ladder designed to provide collective safe routes on non-load bearing surfaces

01 Project developement02 Structure detail03 Structure realization04 Project realization

Aluminum Aluway Shed passages composed of gangway and ladders designed to provide collective safe routes on non-load bearing surfaces

01 Structure detail 02 Structure detail 03 Structure detail 04 Structure detail 05 Project realization

## Industrial Equipment

Aluminum Aluway Shed passages composed of gangway and ladders designed to provide collective safe routes on non-load bearing surfaces

01 Structure detail02 Structure detail03 Structure detail04 Structure detail05 Project realization