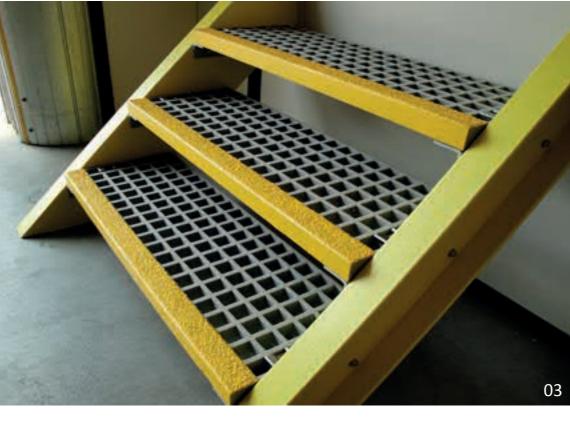

01 Project development 02 Project development 03 Project development 04 Project development 05 Project development

Aluminium access ladder with fibreglass moduled grating platform and stair treads designed for special applications