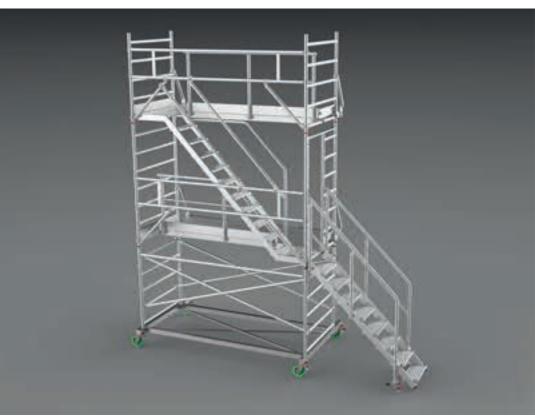

# Alupont System Modular Alluminum Structure

ALUPONT System represents one of the most functional and cost-efficienty technological solution used from FRIGERIO SpA for the costruction of modular aluminium mobile maintenance tower and custom-made applications.

ALUPONT modular costruction system increases worker's safety at high altitude and in heavy working conditions; it also meets the quickly and pratically requirements during each assembling step.

### Flexibility in structure reconfiguration

Alupont modular construction system allows you to reuse components to assemble structures with different configurations from the initial ones or extend the existing configuration by adding additional components.