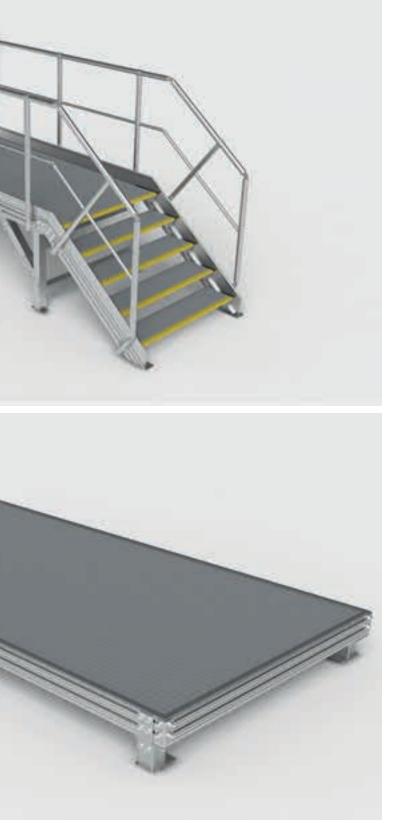

# Alupont System Modular Alluminum Structure

ALUPONT System represents one of the most functional and cost-efficienty technological solution used from FRIGERIO SpA for the costruction of modular aluminium mobile maintenance tower and custom-made applications.

### Flexibility in structure reconfiguration

Alupont modular construction system allows you to reuse components to assemble structures with different configurations from the initial ones or extend the existing configuration by adding additional components.

### Extreme versatility

Alupont range permits to work on stairs, unlevelled ground and on overhanging.

Automatic hand hooks connection provide a safety locking between brace and frame.

### Automatic locking connection

Locking connection system between the frames does not require non manual worker's.