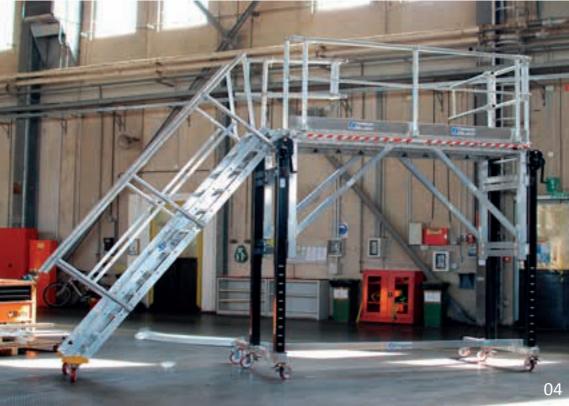

# Special Applications for Military

**Maintenance platform with variable working height and modular telescopic platform** designed to adapt to the fuselage's shape of the Italian Army Aviation CH47-C helicopter

01 Project development02 Structure detail03 Structure realization04 Project realization