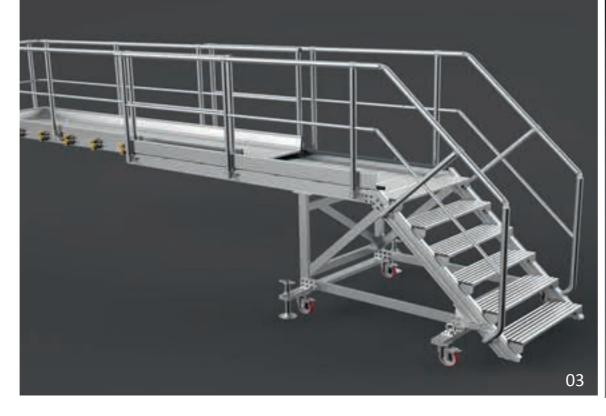

# Alupont System Modular Alluminum Structure

ALUPONT System represents one of the most functional and cost-efficienty technological solution used from FRIGERIO SpA for the costruction of modular aluminium mobile maintenance tower and custom-made applications.

ALUPONT modular costruction system increases worker's safety at high altitude and in heavy working conditions; it also meets the quickly and pratically requirements during each assembling step.

### Flexibility in structure reconfiguration

Alupont modular construction system allows you to reuse components to assemble structures with different configurations from the initial ones or extend the existing configuration by adding additional components.

### Extreme versatility

Alupont range permits to work on stairs, unlevelled ground and on overhanging.

Automatic hand hooks connection provide a safety locking between brace and frame.