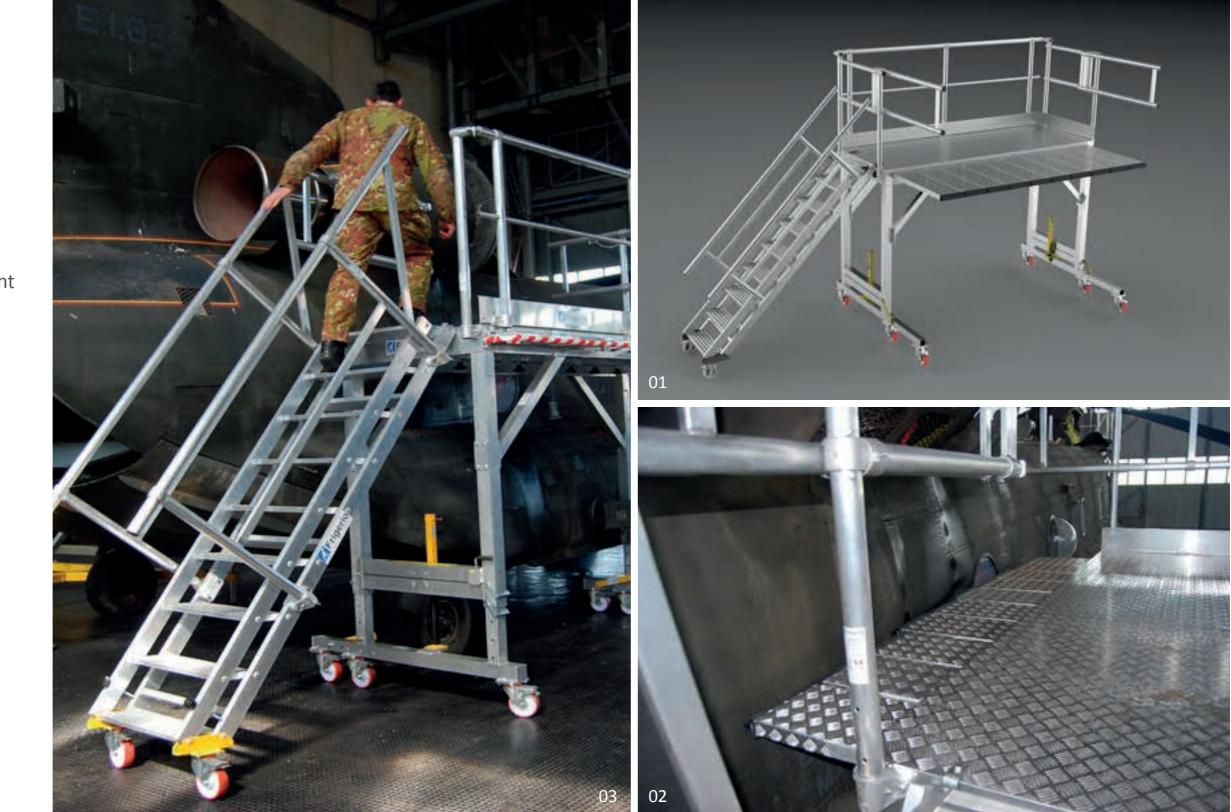

# Special Applications for Military

**Maintenance platform with variable working height and modular telescopic platform** designed to adapt to the fuselage's shape of the Italian Army Aviation CH47-C helicopter

01 Project development02 Structure detail03 Structure realization04 Project realization

### Mobile aluminum working platform with access ladder

designed for rear rotor maintenance of the Italian Army Aviation CH47-C helicopter

01 Project developement02 Structure detail03 Structure realization04 Project realization

**Mobile aluminum working platform with variable working height** designed for rear rotor maintenance of the Italian Army Aviation CH47-C helicopter

01 Project developement02 Structure detail03 Structure realization04 Project realization

Maintenance platform with variable working height and modular telescopic platform designed to adapt to the fuselage's shape of the Italian Army Aviation CH47-C helicopter

Maintenance platform with variable working height and modular telescopic platform designed for rear rotor maintenance of the Italian Army Aviation CH47-C helicopter

01 Structure detail02 Structure detail03 Structure realization04 Project realization

Maintenance platform with variable working height and modular telescopic platform designed for front rotor maintenance of the Italian Army Aviation CH47-C helicopter

01 Structure detail02 Structure detail03 Structure realization04 Project realization

**Modular aluminium working platform with access ladder** designed for Augusta Westland helicopters maintenance

01 Project development02 Project realization03 Project realization04 Project realization