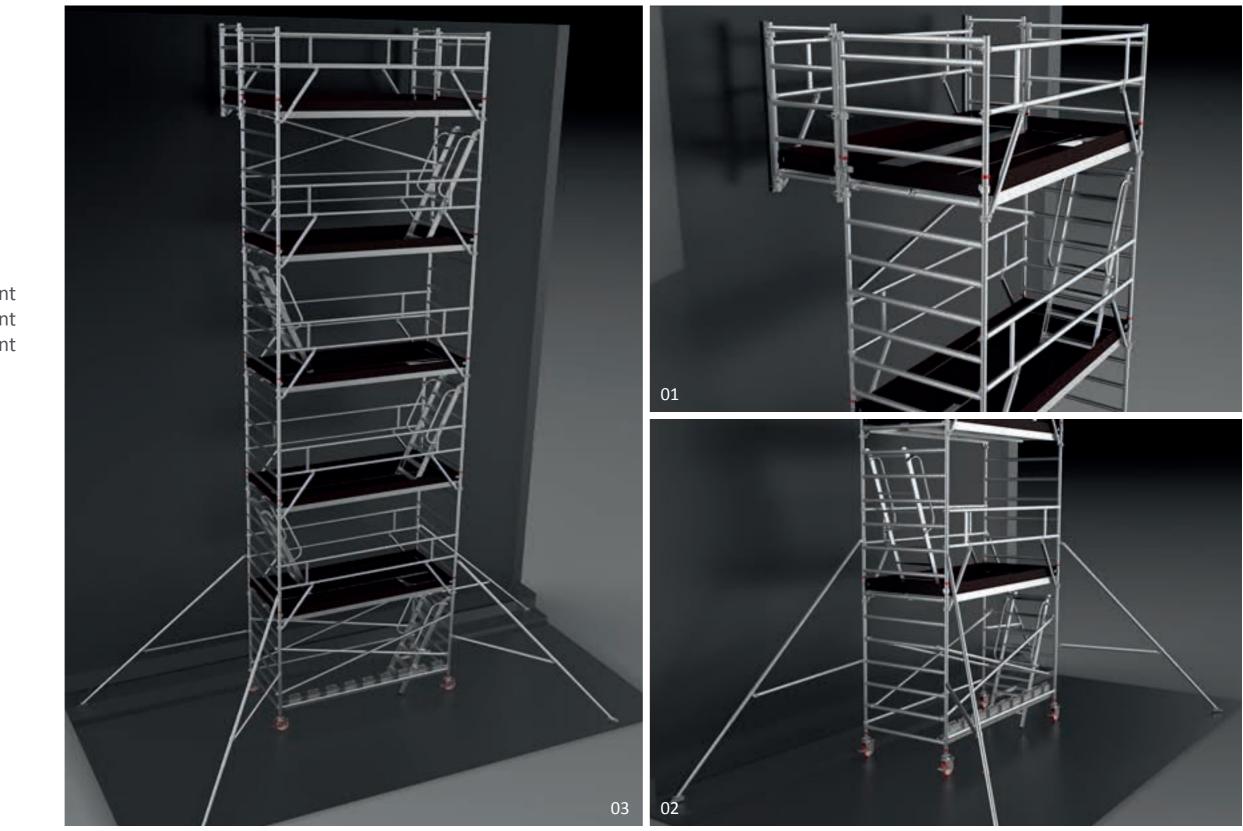

**Modular aluminium working platform with access ladders** designed for automotive industries production process

01 Structure realization02 Structure detail03 Structure realization04 Structure realization05 Project realization

**Modular aluminium working platform with access ladder** designed for automotive industries production process

01 Structure detail02 Structure detail03 Structure realization04 Project realization

Modular aluminium special execution working structure designed for industrial production process