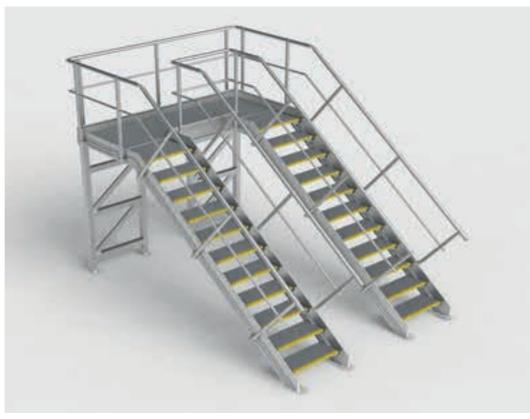

**Modular aluminium working platform with access ladders** designed for automotive industries production process

01 Structure realization02 Structure detail03 Structure realization04 Structure realization05 Project realization

**Modular aluminium working platform with access ladder** designed for automotive industries production process

01 Structure detail02 Structure detail03 Structure realization04 Project realization

Modular aluminium special execution working structure designed for industrial production process